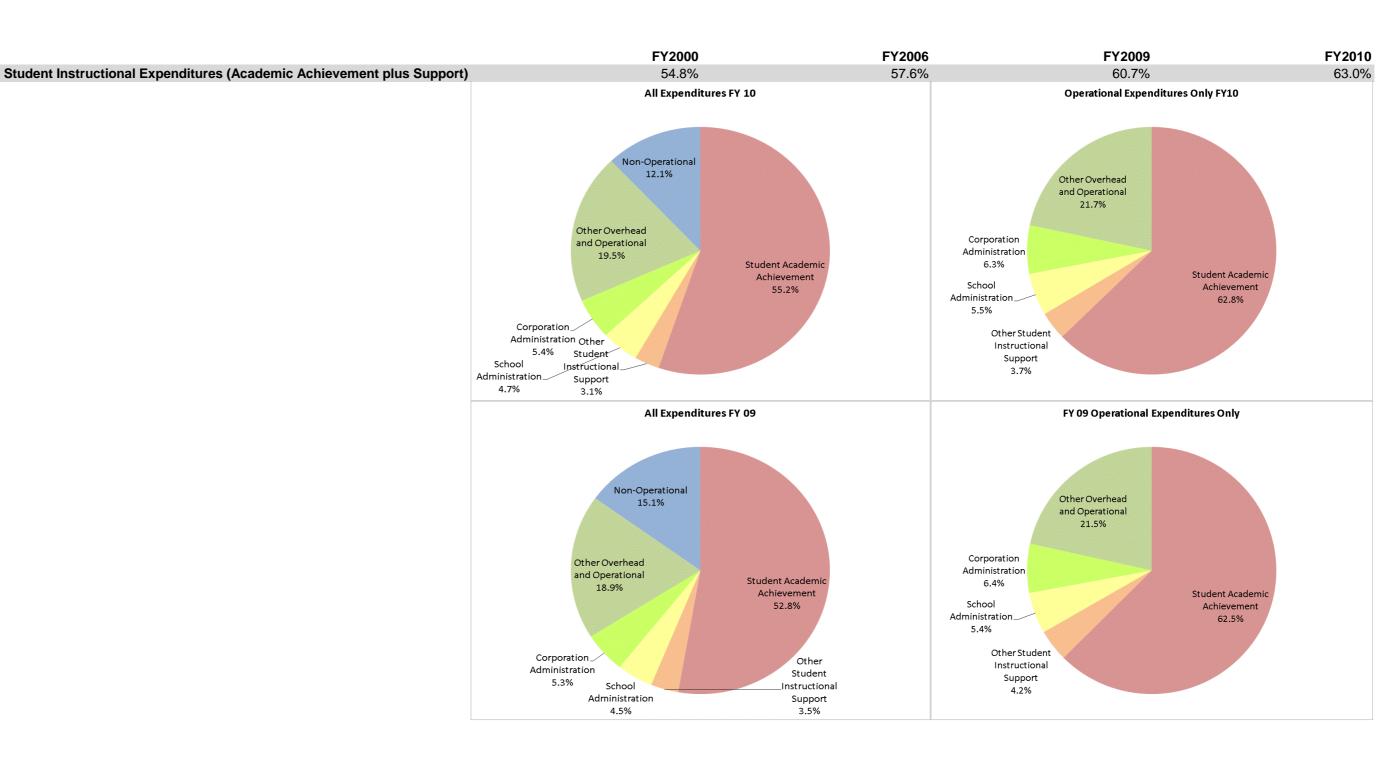

### **Mooresville Con School Corp (5930)**

|                                |              | FY00 % of Total |              | FY06 % of Total | I            | FY09 % of Total |              | FY10 % of Total |
|--------------------------------|--------------|-----------------|--------------|-----------------|--------------|-----------------|--------------|-----------------|
| Student Instructional Category | FY 2000      | Ехр             | FY 2006      | Exp             | FY 2009      | Exp             | FY 2010      | Ехр             |
| Student Academic Achievement   | \$15,536,896 | 48.1%           | \$18,255,032 | 50.2%           | \$21,051,516 | 52.8%           | \$21,513,721 | 55.2%           |
| Student Instructional Support  | \$2,131,905  | 6.6%            | \$2,717,811  | 7.5%            | \$3,175,585  | 8.0%            | \$3,036,382  | 7.8%            |
| Overhead and Operational       | \$5,752,581  | 17.8%           | \$8,427,841  | 23.2%           | \$9,659,616  | 24.2%           | \$9,680,126  | 24.9%           |
| Nonoperational                 | \$8,849,776  | 27.4%           | \$6,991,641  | 19.2%           | \$6,019,766  | 15.1%           | \$4,712,925  | 12.1%           |
| Grand Total                    | \$32,271,159 |                 | \$36,392,324 |                 | \$39,906,483 |                 | \$38,943,155 |                 |