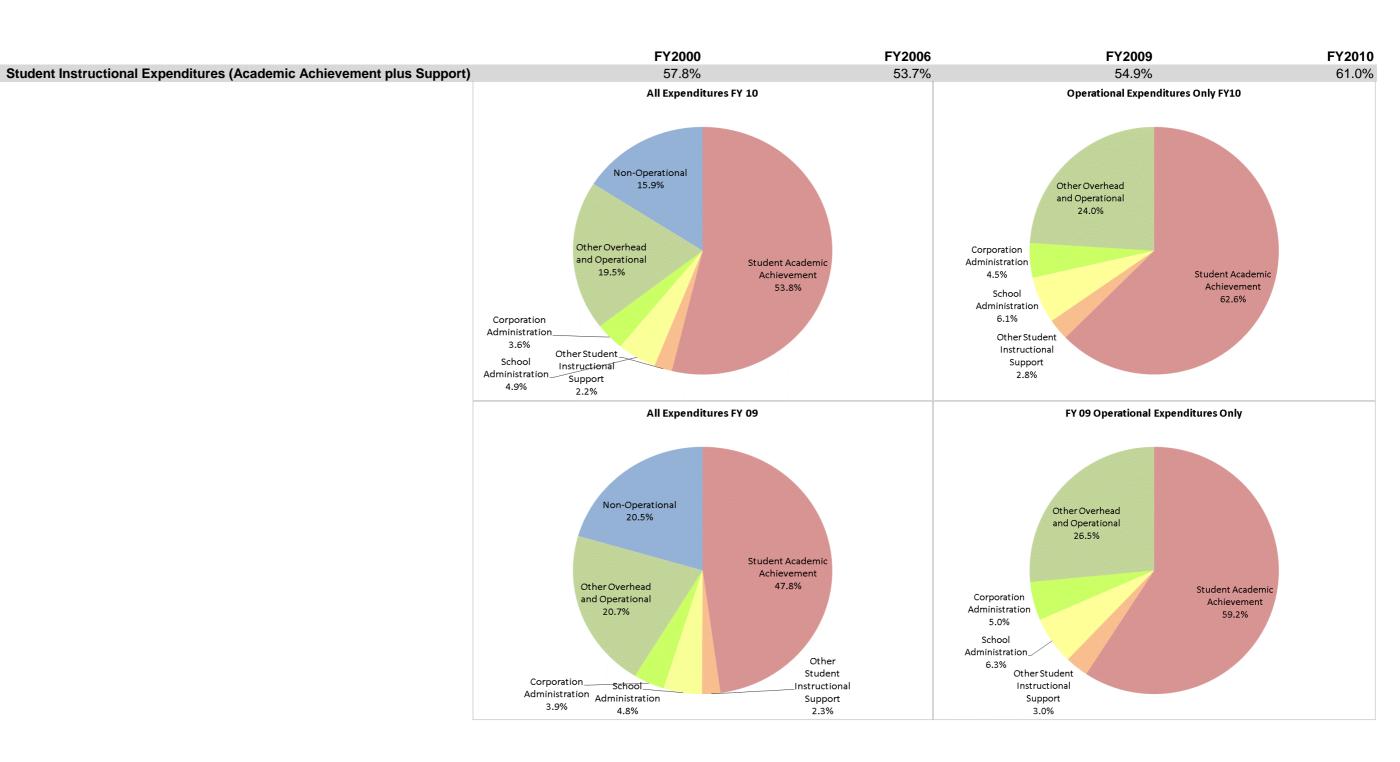

## Mt Pleasant Twp Com Sch Corp (1910)

|                                | FY00 % of Total |       | FY06 % of Total F |       | FY09 % of Total |       | FY10 % of Total |       |
|--------------------------------|-----------------|-------|-------------------|-------|-----------------|-------|-----------------|-------|
| Student Instructional Category | FY 2000         | Exp   | FY 2006           | Exp   | FY 2009         | Exp   | FY 2010         | Exp   |
| Student Academic Achievement   | \$7,825,840     | 50.5% | \$9,490,245       | 46.6% | \$9,642,266     | 47.8% | \$10,104,934    | 53.8% |
| Student Instructional Support  | \$1,139,296     | 7.3%  | \$1,449,566       | 7.1%  | \$1,426,004     | 7.1%  | \$1,335,898     | 7.1%  |
| Overhead and Operational       | \$3,333,992     | 21.5% | \$5,008,352       | 24.6% | \$4,968,145     | 24.6% | \$4,338,685     | 23.1% |
| Nonoperational                 | \$3,203,271     | 20.7% | \$4,419,131       | 21.7% | \$4,136,262     | 20.5% | \$2,988,951     | 15.9% |
| Grand Total                    | \$15,502,399    |       | \$20,367,293      |       | \$20,172,678    |       | \$18,768,467    |       |