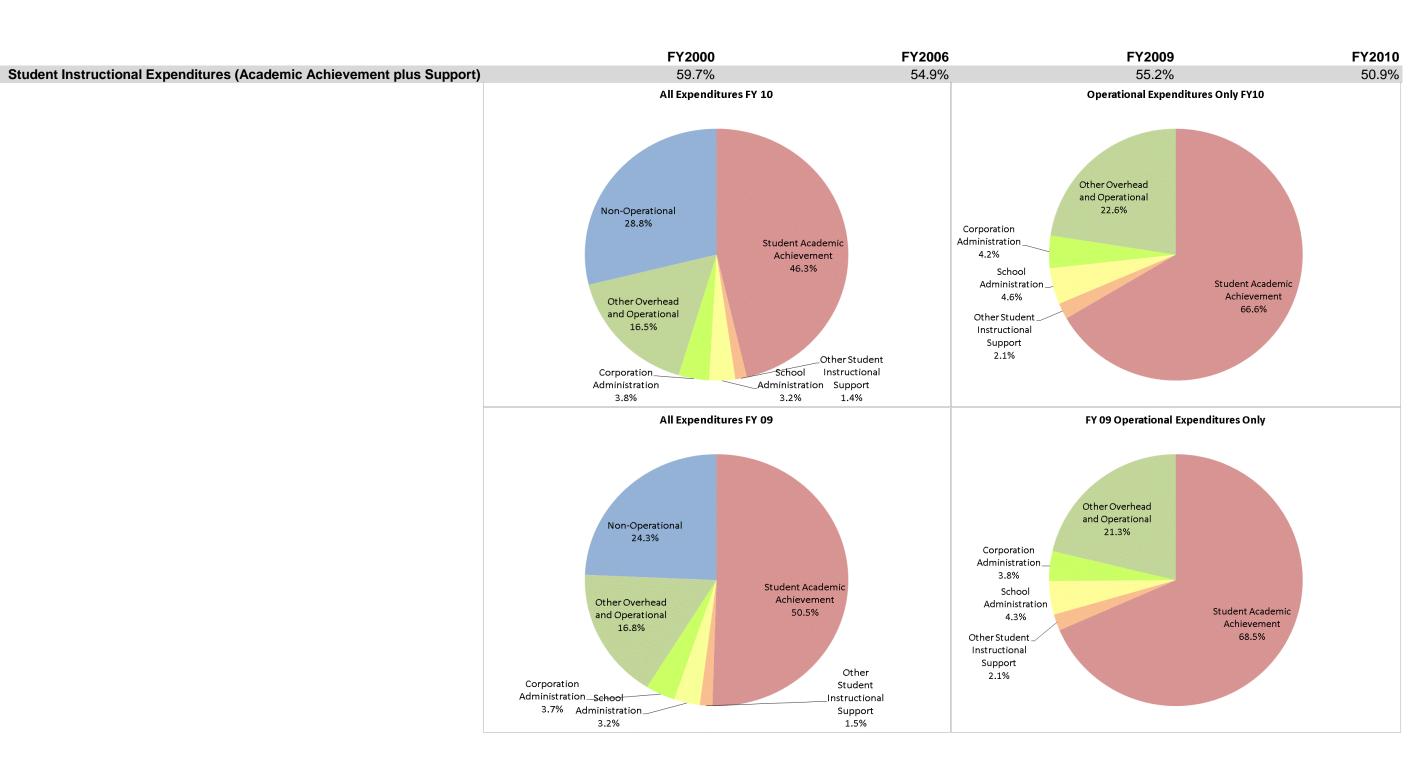

## Mt Vernon Community Sch Corp (3135)

|                                | FY00 % of Total |       |              | FY06 % of Total |              | FY09 % of Total |              | FY10 % of Total |  |
|--------------------------------|-----------------|-------|--------------|-----------------|--------------|-----------------|--------------|-----------------|--|
| Student Instructional Category | FY 2000         | Exp   | FY 2006      | Exp             | FY 2009      | Exp             | FY 2010      | Exp             |  |
| Student Academic Achievement   | \$9,506,133     | 52.9% | \$15,175,813 | 47.7%           | \$18,972,582 | 50.5%           | \$17,481,636 | 46.3%           |  |
| Student Instructional Support  | \$1,215,120     | 6.8%  | \$2,303,227  | 7.2%            | \$1,767,206  | 4.7%            | \$1,739,524  | 4.6%            |  |
| Overhead and Operational       | \$3,758,739     | 20.9% | \$7,354,574  | 23.1%           | \$7,683,196  | 20.5%           | \$7,645,224  | 20.2%           |  |
| Nonoperational                 | \$3,483,813     | 19.4% | \$6,975,619  | 21.9%           | \$9,136,991  | 24.3%           | \$10,889,701 | 28.8%           |  |
| Grand Total                    | \$17,963,805    |       | \$31,809,233 |                 | \$37,559,975 |                 | \$37,756,085 |                 |  |