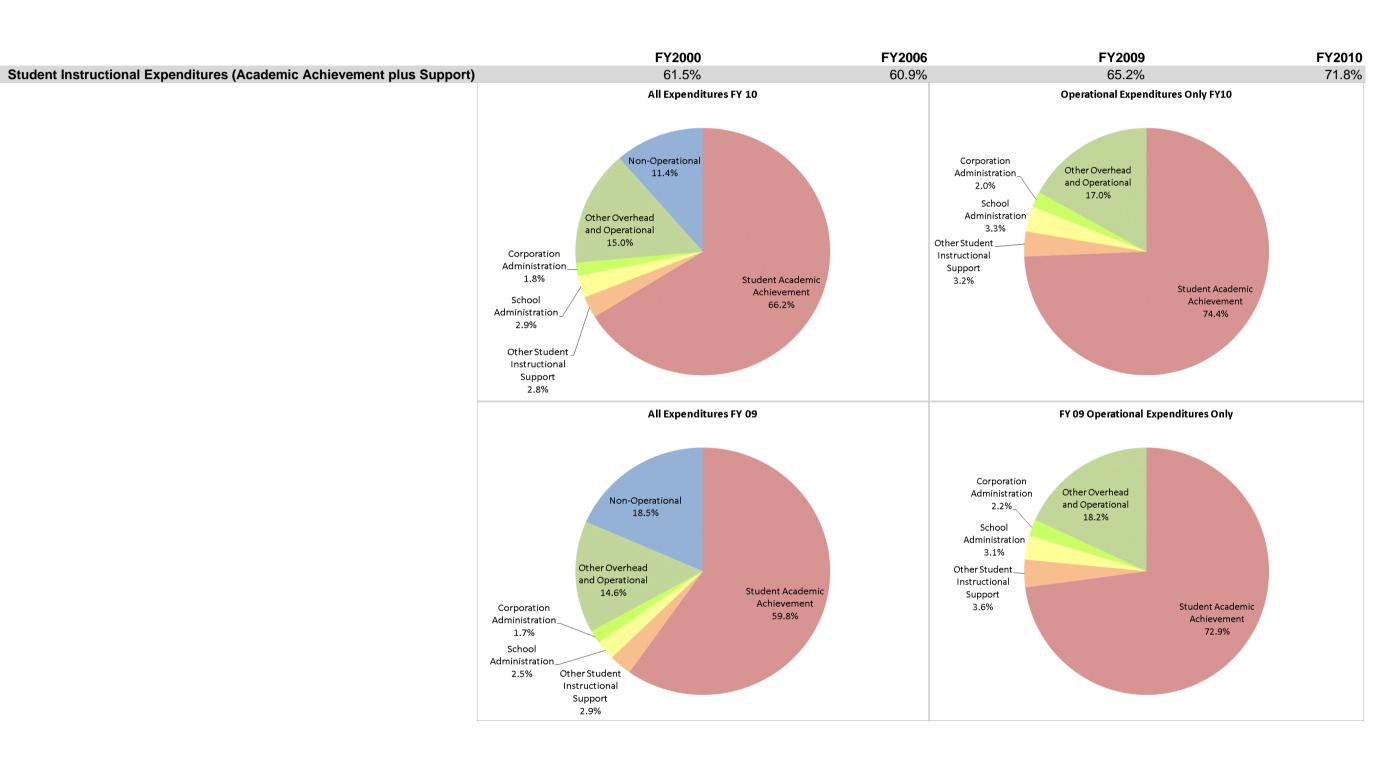

### **Muncie Community Schools (1970)**

|                                | FY00 % of Total |       |              | FY06 % of Total |              | FY09 % of Total |              | FY10 % of Total |  |
|--------------------------------|-----------------|-------|--------------|-----------------|--------------|-----------------|--------------|-----------------|--|
| Student Instructional Category | FY 2000         | Ехр   | FY 2006      | Ехр             | FY 2009      | Exp             | FY 2010      | Exp             |  |
| Student Academic Achievement   | \$45,582,313    | 54.7% | \$53,902,279 | 54.5%           | \$59,744,877 | 59.8%           | \$64,422,486 | 66.2%           |  |
| Student Instructional Support  | \$5,713,505     | 6.9%  | \$6,324,275  | 6.4%            | \$5,407,720  | 5.4%            | \$5,507,260  | 5.7%            |  |
| Overhead and Operational       | \$18,815,796    | 22.6% | \$27,017,910 | 27.3%           | \$16,308,454 | 16.3%           | \$16,358,790 | 16.8%           |  |
| Nonoperational                 | \$13,258,762    | 15.9% | \$11,630,694 | 11.8%           | \$18,443,324 | 18.5%           | \$11,070,476 | 11.4%           |  |
| Grand Total                    | \$83,370,376    |       | \$98,875,159 |                 | \$99,904,374 |                 | \$97,359,013 |                 |  |