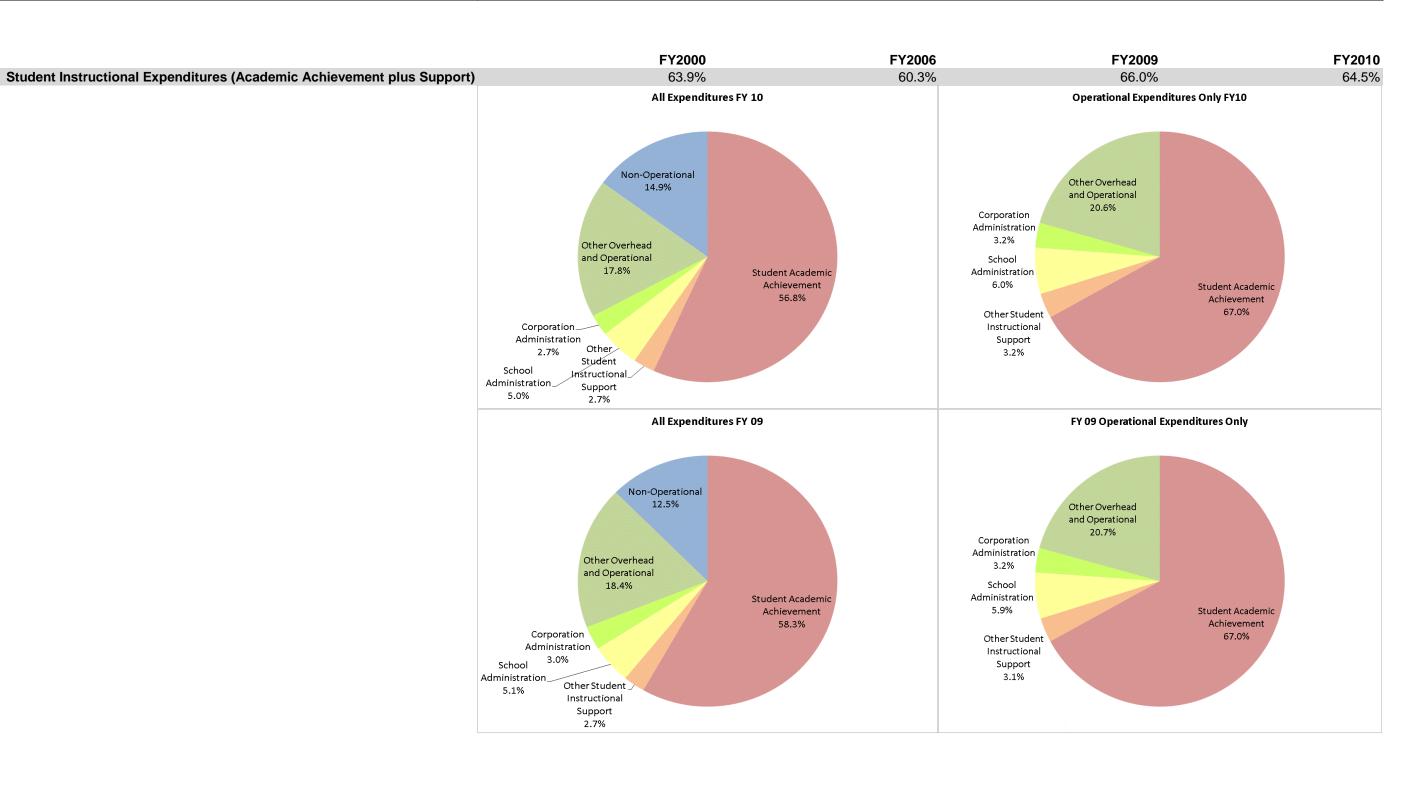

### **Nettle Creek School Corp (8305)**

|                                | F           | Y00 % of Total |              | FY06 % of Total | F            | Y09 % of Total |              | FY10 % of Total |
|--------------------------------|-------------|----------------|--------------|-----------------|--------------|----------------|--------------|-----------------|
| Student Instructional Category | FY 2000     | Exp            | FY 2006      | Exp             | FY 2009      | Exp            | FY 2010      | Exp             |
| Student Academic Achievement   | \$4,947,259 | 56.5%          | \$6,235,750  | 53.3%           | \$7,703,826  | 58.3%          | \$6,644,837  | 56.8%           |
| Student Instructional Support  | \$643,125   | 7.3%           | \$816,529    | 7.0%            | \$1,023,901  | 7.7%           | \$891,881    | 7.6%            |
| Overhead and Operational       | \$1,812,358 | 20.7%          | \$2,761,720  | 23.6%           | \$2,838,733  | 21.5%          | \$2,406,414  | 20.6%           |
| Nonoperational                 | \$1,352,621 | 15.4%          | \$1,884,673  | 16.1%           | \$1,656,506  | 12.5%          | \$1,747,495  | 14.9%           |
| Grand Total                    | \$8,755,363 |                | \$11,698,671 |                 | \$13,222,966 |                | \$11,690,627 |                 |