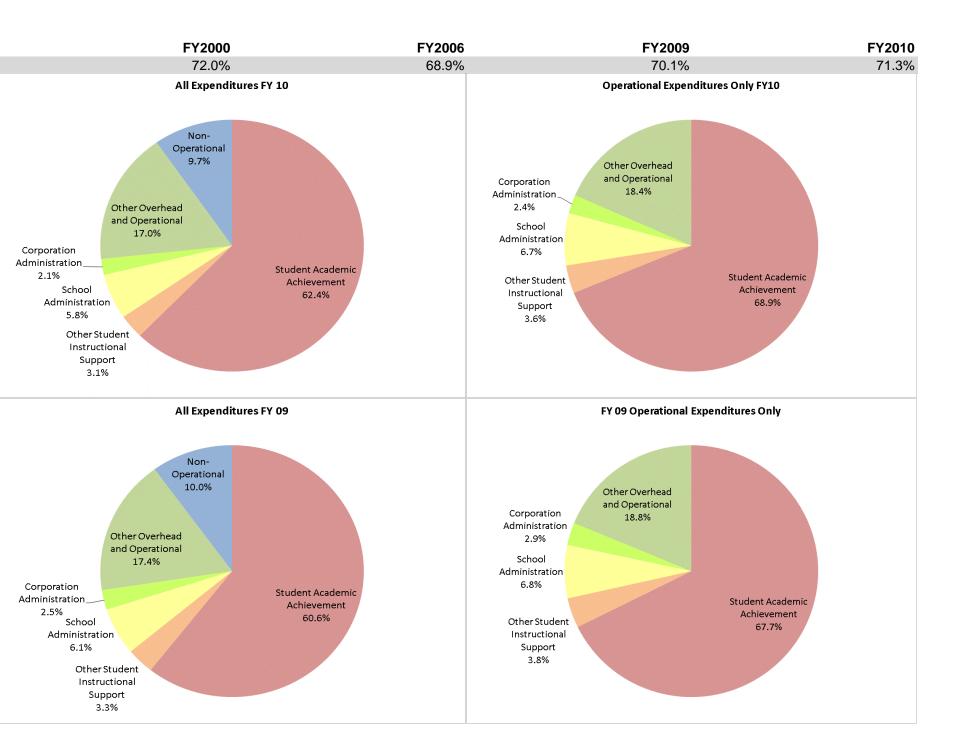

## School Corporation Expenditures by Expenditure Type Biannual Financial Report Data July 2009 - June 2010 New Castle Community Sch Corp (3445)

|                                | FY00 % of Total |       | FY06 % of Total     |       | FY09 % of Total      |       | FY10 % of Total    |       |
|--------------------------------|-----------------|-------|---------------------|-------|----------------------|-------|--------------------|-------|
| Student Instructional Category | FY 2000         | Ехр   | FY 2006             | Exp   | FY 2009              | Exp   | FY 2010            | Exp   |
| Student Academic Achievement   | \$23,515,802    | 63.0% | \$27,030,527        | 60.9% | \$29,520,665         | 60.6% | \$31,940,567       | 62.4% |
| Student Instructional Support  | \$3,358,889     | 9.0%  | \$3,569,391         | 8.0%  | \$4,592,683          | 9.4%  | \$4,560,854        | 8.9%  |
| Overhead and Operational       | \$6,555,335     | 17.6% | \$9,170,481         | 20.7% | \$9,696,400          | 19.9% | \$9,739,493        | 19.0% |
| Nonoperational                 | \$3,897,271     | 10.4% | \$4,614,433         | 10.4% | \$4,876,315          | 10.0% | \$4,981,191        | 9.7%  |
| Grand Total                    | \$37,327,297    |       | \$44,384,832        |       | \$48,686,063         |       | \$51,222,104       |       |
| Gialiù Iolai                   | \$31,321,291    |       | <b>३</b> 44,304,032 |       | <b></b> \$40,000,003 |       | <b>φ31,222,104</b> |       |