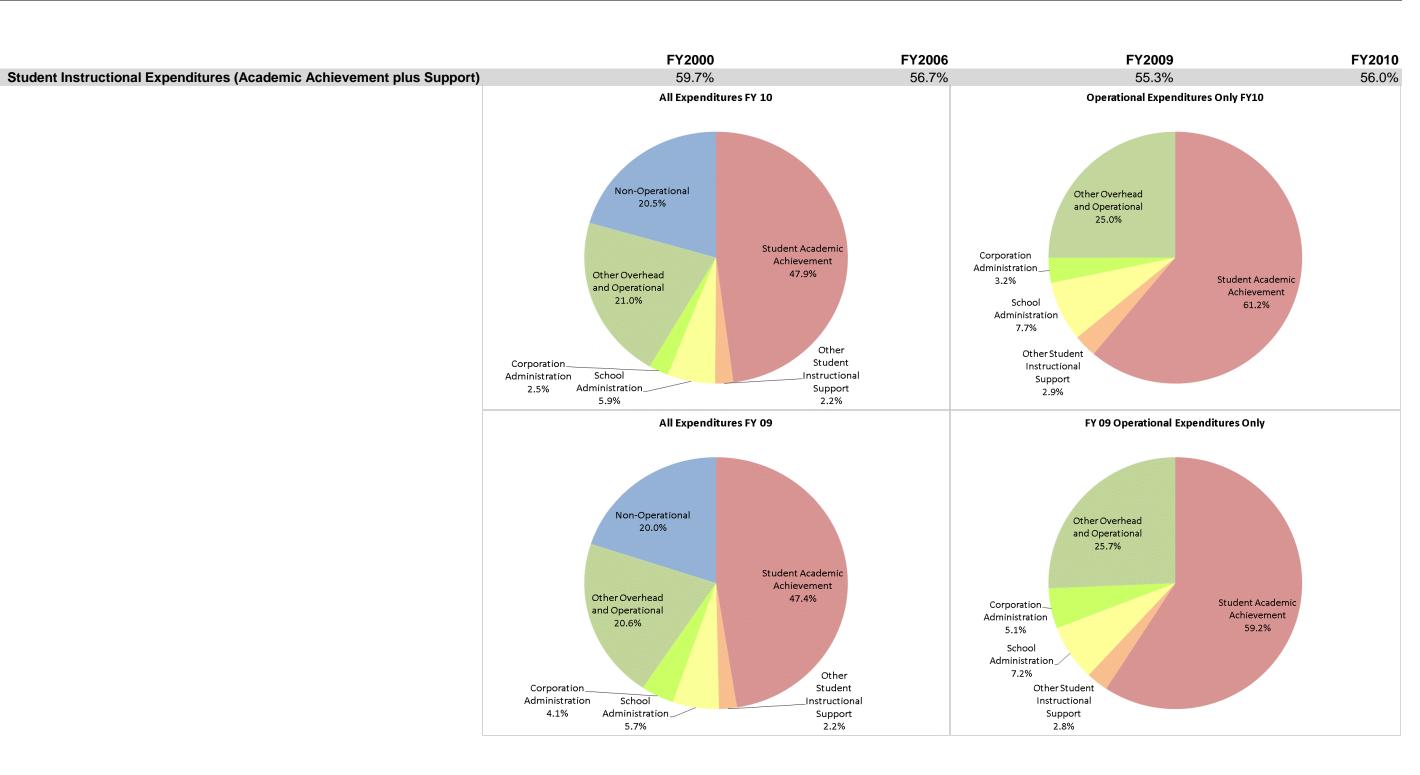

## Nineveh-Hensley-Jackson United (4255)

|                                | FY00 % of Total |       | FY06 % of Total FY09 % of Total |       | FY10 % of Total |       |              |       |
|--------------------------------|-----------------|-------|---------------------------------|-------|-----------------|-------|--------------|-------|
| Student Instructional Category | FY 2000         | Exp   | FY 2006                         | Exp   | FY 2009         | Exp   | FY 2010      | Exp   |
| Student Academic Achievement   | \$6,258,246     | 52.1% | \$7,892,810                     | 49.3% | \$8,355,442     | 47.4% | \$8,676,538  | 47.9% |
| Student Instructional Support  | \$916,817       | 7.6%  | \$1,180,020                     | 7.4%  | \$1,389,457     | 7.9%  | \$1,465,012  | 8.1%  |
| Overhead and Operational       | \$2,956,369     | 24.6% | \$3,571,358                     | 22.3% | \$4,350,377     | 24.7% | \$4,251,835  | 23.5% |
| Nonoperational                 | \$1,882,058     | 15.7% | \$3,364,912                     | 21.0% | \$3,514,035     | 20.0% | \$3,721,837  | 20.5% |
| Grand Total                    | \$12,013,490    |       | \$16,009,099                    |       | \$17,609,311    |       | \$18,115,221 |       |