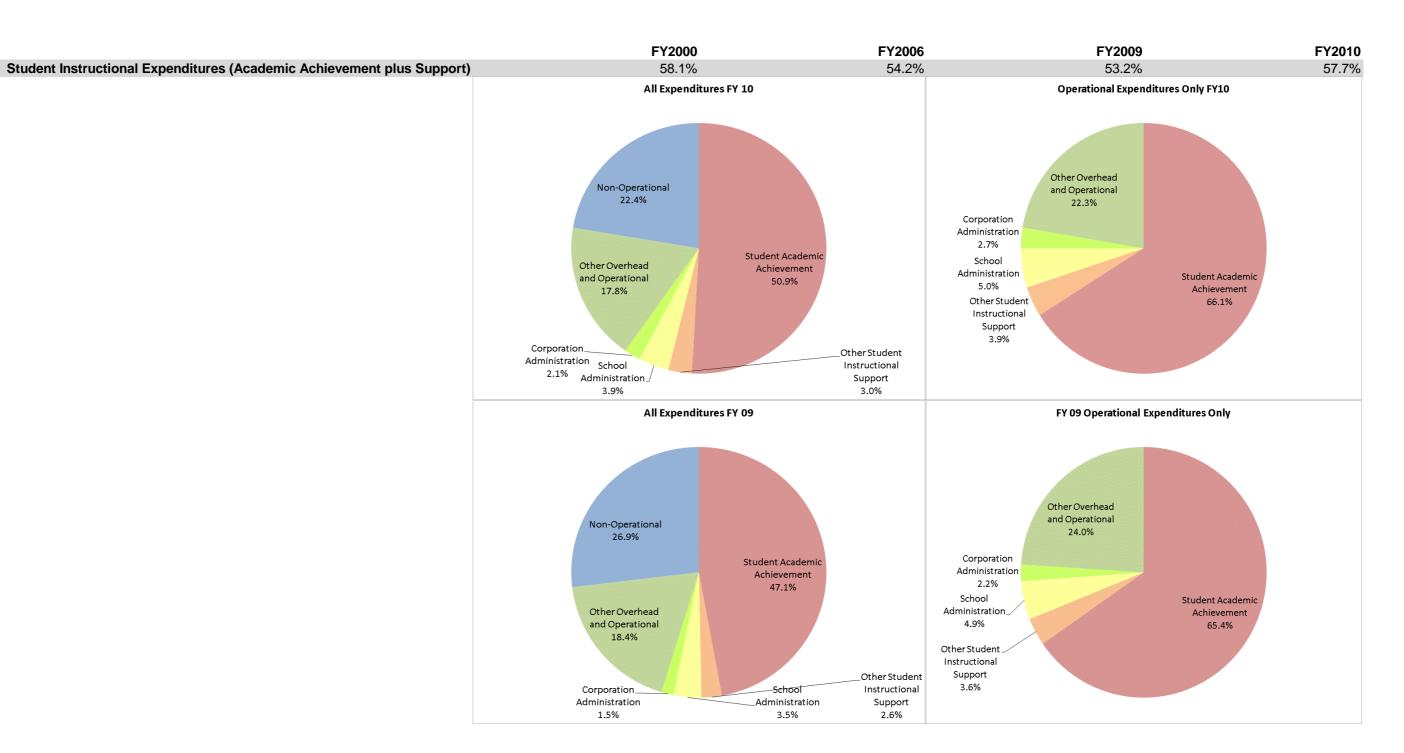

|                            |                                |                    | FY00 % of Total |                      | FY06 % of Total |                    | FY09 % of Total | F                   | Y10 % of Total |
|----------------------------|--------------------------------|--------------------|-----------------|----------------------|-----------------|--------------------|-----------------|---------------------|----------------|
| Noblesville Schools (3070) | Student Instructional Category | FY 2000            | Exp             | FY 2006              | Exp             | FY 2009            | Exp             | FY 2010             | Exp            |
|                            | Student Academic Achievement   | \$24,810,414       | 51.7%           | \$33,130,528         | 48.5%           | \$41,669,717       | 47.1%           | \$41,733,789        | 50.9%          |
|                            | Student Instructional Support  | \$3,066,780        | 6.4%            | \$3,879,829          | 5.7%            | \$5,391,081        | 6.1%            | \$5,611,563         | 6.8%           |
|                            | Overhead and Operational       | \$9,651,854        | 20.1%           | \$12,878,716         | 18.8%           | \$17,615,412       | 19.9%           | \$16,330,452        | 19.9%          |
|                            | Nonoperational                 | \$10,459,554       | 21.8%           | \$18,438,745         | 27.0%           | \$23,765,930       | 26.9%           | \$18,339,842        | 22.4%          |
|                            | Grand Total                    | \$47,988,602       |                 | \$68,327,818         |                 | \$88,442,140       |                 | \$82,015,647        |                |
|                            | Grand Total                    | <b>φ47,900,002</b> |                 | ۵۱۵, <i>321</i> ,010 |                 | <b></b> ФО,442,140 |                 | <b>\$02,015,047</b> |                |