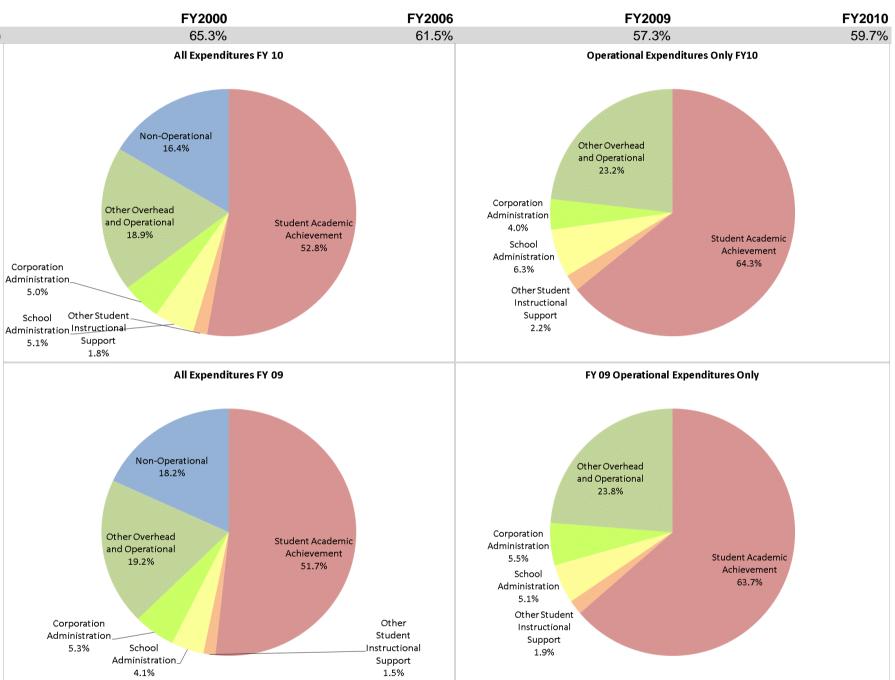

## School Corporation Expenditures by Expenditure Type Biannual Financial Report Data July 2009 - June 2010 North Daviess Com Schools (1375)

|                                | FY00 % of Total |       |              | FY06 % of Total | FY09 % of Total |       | FY10 % of Total |       |
|--------------------------------|-----------------|-------|--------------|-----------------|-----------------|-------|-----------------|-------|
| Student Instructional Category | FY 2000         | Ехр   | FY 2006      | Ехр             | FY 2009         | Exp   | FY 2010         | Ехр   |
| Student Academic Achievement   | \$4,786,304     | 58.7% | \$5,961,614  | 55.1%           | \$6,349,228     | 51.7% | \$6,262,653     | 52.8% |
| Student Instructional Support  | \$537,543       | 6.6%  | \$684,898    | 6.3%            | \$694,917       | 5.7%  | \$818,854       | 6.9%  |
| Overhead and Operational       | \$1,845,050     | 22.6% | \$2,189,641  | 20.3%           | \$3,008,394     | 24.5% | \$2,839,920     | 23.9% |
| Nonoperational                 | \$986,956       | 12.1% | \$1,976,726  | 18.3%           | \$2,230,411     | 18.2% | \$1,949,477     | 16.4% |
| Grand Total                    | \$8,155,852     |       | \$10,812,879 |                 | \$12,282,951    |       | \$11,870,904    |       |