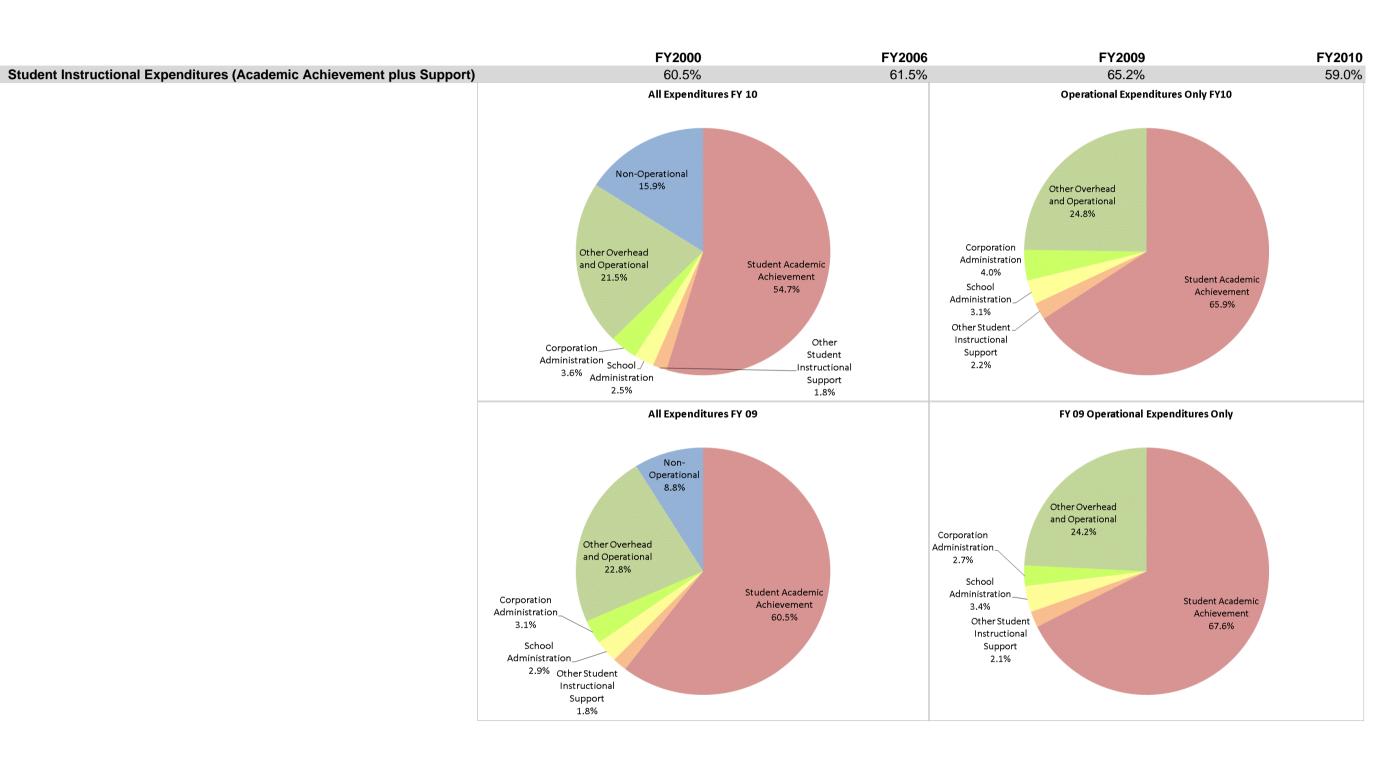

## North Gibson School Corp (2735)

|                                | FY00 % of Total |       | FY06 % of Total |       | FY09 % of Total |       | FY10 % of Total |       |
|--------------------------------|-----------------|-------|-----------------|-------|-----------------|-------|-----------------|-------|
| Student Instructional Category | FY 2000         | Ехр   | FY 2006         | Exp   | FY 2009         | Exp   | FY 2010         | Exp   |
| Student Academic Achievement   | \$8,368,393     | 54.8% | \$10,924,373    | 55.7% | \$11,780,401    | 60.5% | \$12,742,932    | 54.7% |
| Student Instructional Support  | \$877,505       | 5.7%  | \$1,155,305     | 5.9%  | \$920,043       | 4.7%  | \$1,005,794     | 4.3%  |
| Overhead and Operational       | \$3,628,011     | 23.8% | \$4,873,555     | 24.8% | \$5,045,945     | 25.9% | \$5,843,148     | 25.1% |
| Nonoperational                 | \$2,397,020     | 15.7% | \$2,674,832     | 13.6% | \$1,720,155     | 8.8%  | \$3,716,492     | 15.9% |
| Grand Total                    | \$15,270,930    |       | \$19,628,066    |       | \$19,466,544    |       | \$23,308,366    |       |