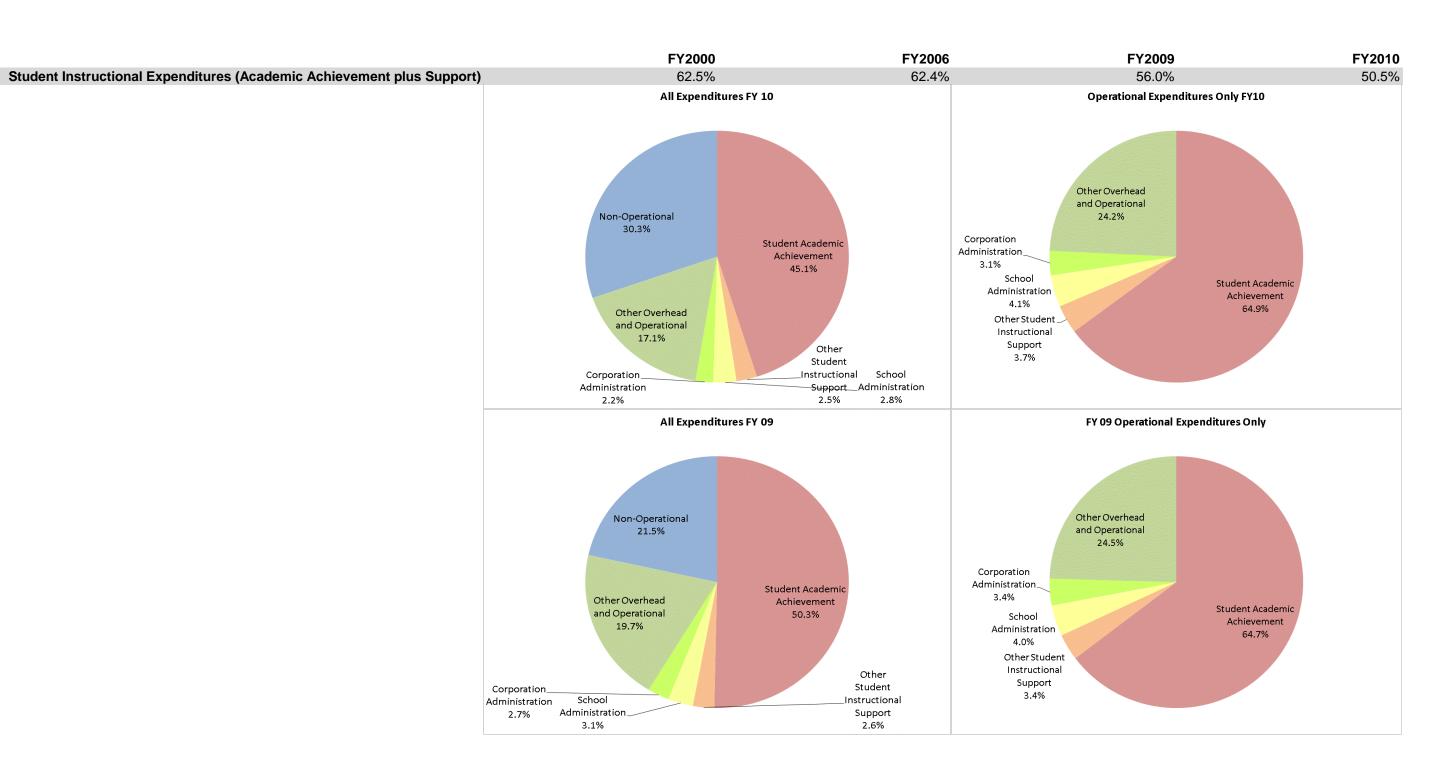

### North Harrison Com School Corp (3180)

|                                |              | FY00 % of Total |              | FY06 % of Total | I            | FY09 % of Total |              | FY10 % of Total |
|--------------------------------|--------------|-----------------|--------------|-----------------|--------------|-----------------|--------------|-----------------|
| Student Instructional Category | FY 2000      | Exp             | FY 2006      | Exp             | FY 2009      | Exp             | FY 2010      | Exp             |
| Student Academic Achievement   | \$9,611,194  | 56.4%           | \$11,372,933 | 56.4%           | \$11,704,248 | 50.3%           | \$11,478,571 | 45.1%           |
| Student Instructional Support  | \$1,029,006  | 6.0%            | \$1,200,653  | 6.0%            | \$1,325,019  | 5.7%            | \$1,363,020  | 5.4%            |
| Overhead and Operational       | \$3,701,407  | 21.7%           | \$4,632,037  | 23.0%           | \$5,210,229  | 22.4%           | \$4,893,743  | 19.2%           |
| Nonoperational                 | \$2,686,754  | 15.8%           | \$2,942,354  | 14.6%           | \$5,009,294  | 21.5%           | \$7,713,051  | 30.3%           |
| Grand Total                    | \$17,028,361 |                 | \$20,147,977 |                 | \$23,248,791 |                 | \$25,448,386 |                 |