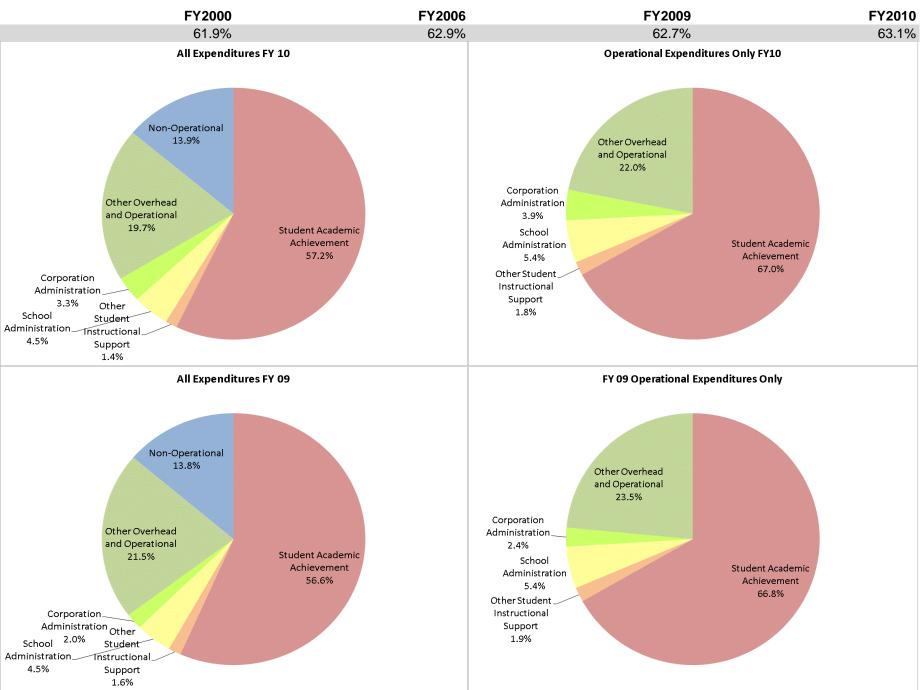

## School Corporation Expenditures by Expenditure Type Biannual Financial Report Data July 2009 - June 2010 North Judson-San Pierre Sch Corp (7515)

|                                | FY00 % of Total |       | FY06 % of Total |       | FY09 % of Total |       | FY10 % of Total |       |
|--------------------------------|-----------------|-------|-----------------|-------|-----------------|-------|-----------------|-------|
| Student Instructional Category | FY 2000         | Exp   | FY 2006         | Ехр   | FY 2009         | Exp   | FY 2010         | Ехр   |
| Student Academic Achievement   | \$6,303,409     | 56.9% | \$7,480,747     | 57.5% | \$7,544,687     | 56.6% | \$7,882,304     | 57.2% |
| Student Instructional Support  | \$552,096       | 5.0%  | \$702,396       | 5.4%  | \$803,673       | 6.0%  | \$818,710       | 5.9%  |
| Overhead and Operational       | \$2,384,442     | 21.5% | \$3,168,977     | 24.4% | \$3,136,158     | 23.5% | \$3,171,423     | 23.0% |
| Nonoperational                 | \$1,835,236     | 16.6% | \$1,661,446     | 12.8% | \$1,837,267     | 13.8% | \$1,916,755     | 13.9% |
| Grand Total                    | \$11,075,182    |       | \$13,013,566    |       | \$13,321,785    |       | \$13,789,193    |       |