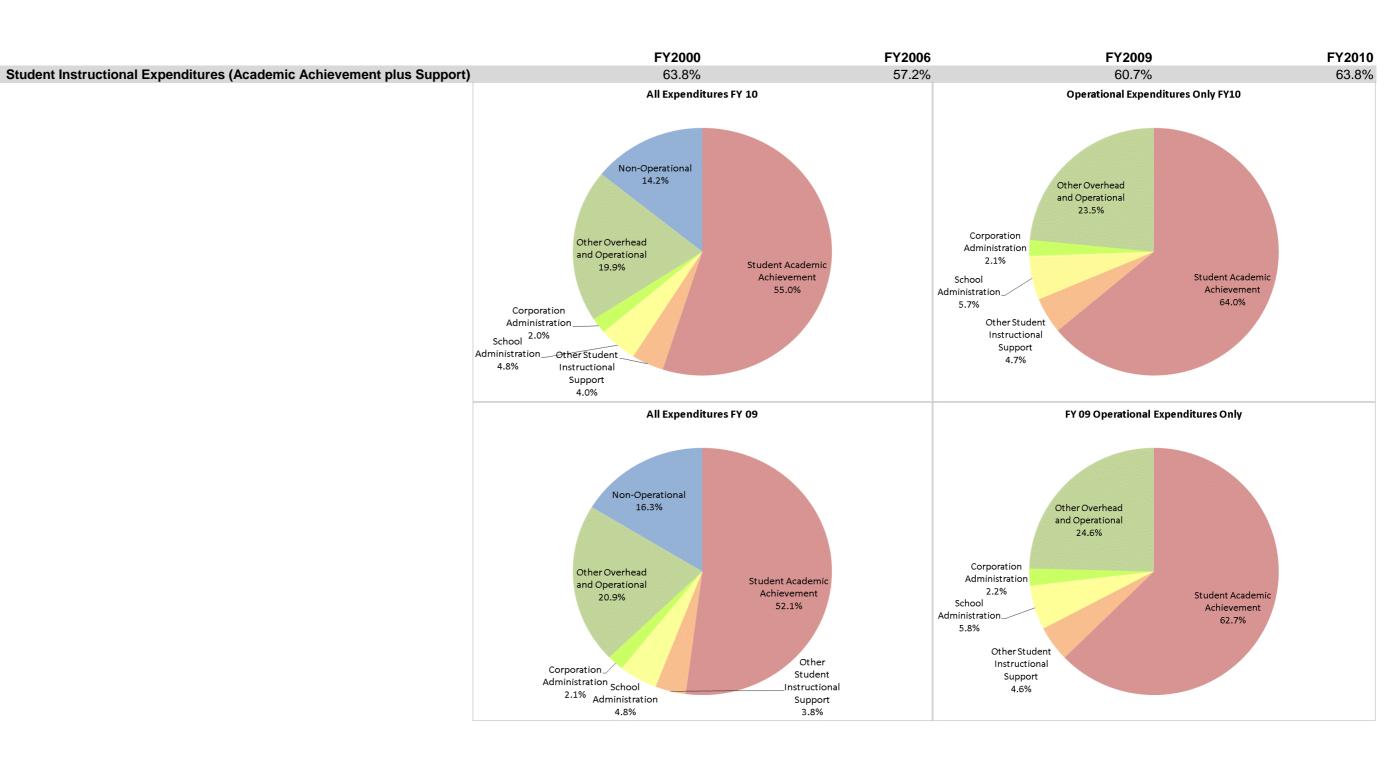

### North Lawrence Com Schools (5075)

|                                |              | FY00 % of Total |              | FY06 % of Total | İ            | FY09 % of Total |              | FY10 % of Total |
|--------------------------------|--------------|-----------------|--------------|-----------------|--------------|-----------------|--------------|-----------------|
| Student Instructional Category | FY 2000      | Exp             | FY 2006      | Exp             | FY 2009      | Exp             | FY 2010      | Exp             |
| Student Academic Achievement   | \$22,322,595 | 54.8%           | \$28,524,760 | 49.4%           | \$28,722,435 | 52.1%           | \$31,359,117 | 55.0%           |
| Student Instructional Support  | \$3,652,645  | 9.0%            | \$4,531,529  | 7.8%            | \$4,764,563  | 8.6%            | \$5,036,830  | 8.8%            |
| Overhead and Operational       | \$9,134,623  | 22.4%           | \$12,277,606 | 21.3%           | \$12,689,885 | 23.0%           | \$12,538,247 | 22.0%           |
| Nonoperational                 | \$5,623,673  | 13.8%           | \$12,432,501 | 21.5%           | \$8,991,936  | 16.3%           | \$8,113,074  | 14.2%           |
| Grand Total                    | \$40,733,535 |                 | \$57,766,396 |                 | \$55,168,819 |                 | \$57,047,268 |                 |