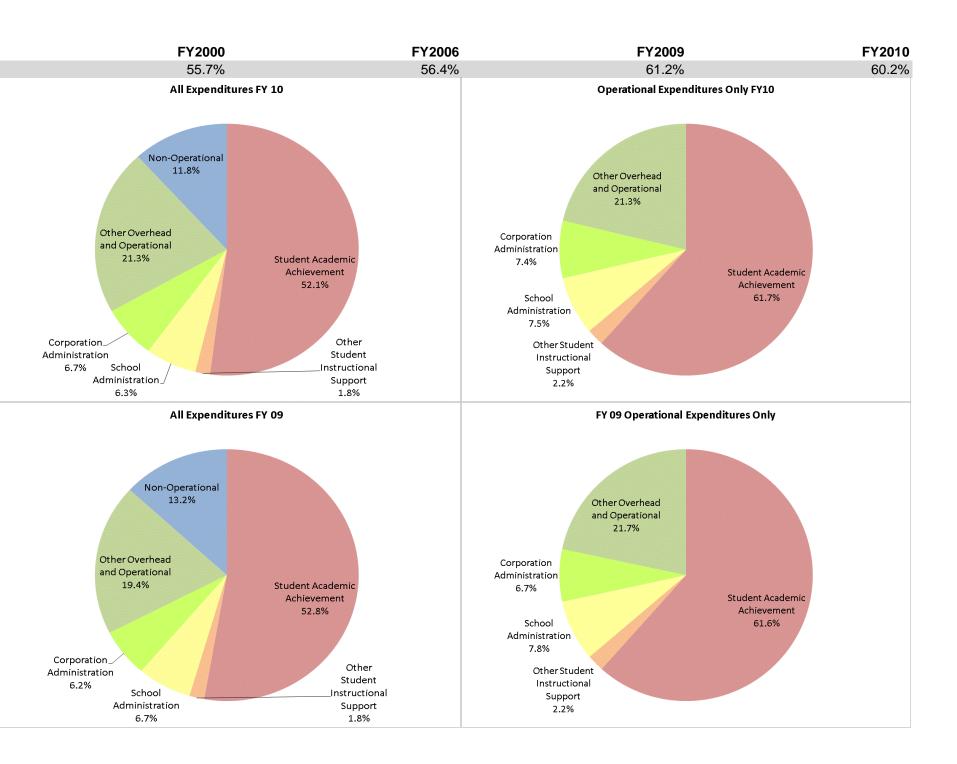

## School Corporation Expenditures by Expenditure Type Biannual Financial Report Data July 2009 - June 2010 North Miami Community Schools (5620)

|                                | FY00 % of Total |       | FY06 % of Total |       | FY09 % of Total |       | FY10 % of Total |       |  |
|--------------------------------|-----------------|-------|-----------------|-------|-----------------|-------|-----------------|-------|--|
| Student Instructional Category | FY 2000         | Exp   | FY 2006         | Exp   | FY 2009         | Exp   | FY 2010         | Ехр   |  |
| Student Academic Achievement   | \$4,971,238     | 49.6% | \$5,745,977     | 49.9% | \$5,047,622     | 52.8% | \$5,132,491     | 52.1% |  |
| Student Instructional Support  | \$609,678       | 6.1%  | \$749,991       | 6.5%  | \$812,532       | 8.5%  | \$798,888       | 8.1%  |  |
| Overhead and Operational       | \$1,845,127     | 18.4% | \$3,120,319     | 27.1% | \$2,447,840     | 25.6% | \$2,766,749     | 28.1% |  |
| Nonoperational                 | \$2,600,943     | 25.9% | \$1,900,247     | 16.5% | \$1,259,938     | 13.2% | \$1,162,388     | 11.8% |  |
| Grand Total                    | \$10,026,987    |       | \$11,516,534    |       | \$9,567,933     |       | \$9,860,516     |       |  |