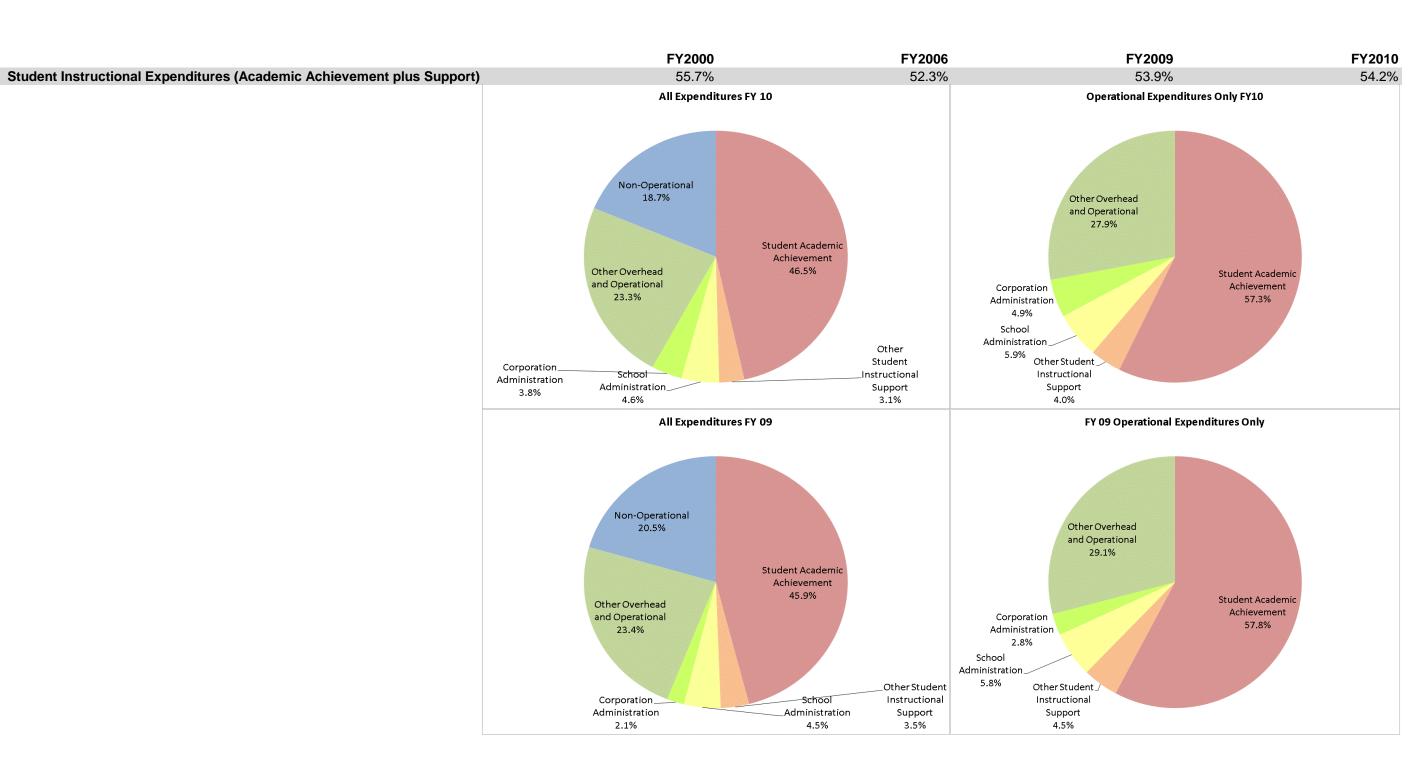

#### North Montgomery Com Sch Corp (5835)

|                                | 1            | FY00 % of Total |              | FY06 % of Total | I            | FY09 % of Total |              | FY10 % of Total |
|--------------------------------|--------------|-----------------|--------------|-----------------|--------------|-----------------|--------------|-----------------|
| Student Instructional Category | FY 2000      | Exp             | FY 2006      | Exp             | FY 2009      | Exp             | FY 2010      | Ехр             |
| Student Academic Achievement   | \$7,837,049  | 48.9%           | \$9,629,678  | 45.0%           | \$9,743,419  | 45.9%           | \$10,645,221 | 46.5%           |
| Student Instructional Support  | \$1,089,253  | 6.8%            | \$1,560,609  | 7.3%            | \$1,691,489  | 8.0%            | \$1,761,032  | 7.7%            |
| Overhead and Operational       | \$3,703,831  | 23.1%           | \$4,945,474  | 23.1%           | \$5,423,532  | 25.6%           | \$6,196,241  | 27.1%           |
| Nonoperational                 | \$3,402,522  | 21.2%           | \$5,260,375  | 24.6%           | \$4,354,131  | 20.5%           | \$4,283,378  | 18.7%           |
| Grand Total                    | \$16,032,654 |                 | \$21,396,135 |                 | \$21,212,571 |                 | \$22,885,871 |                 |