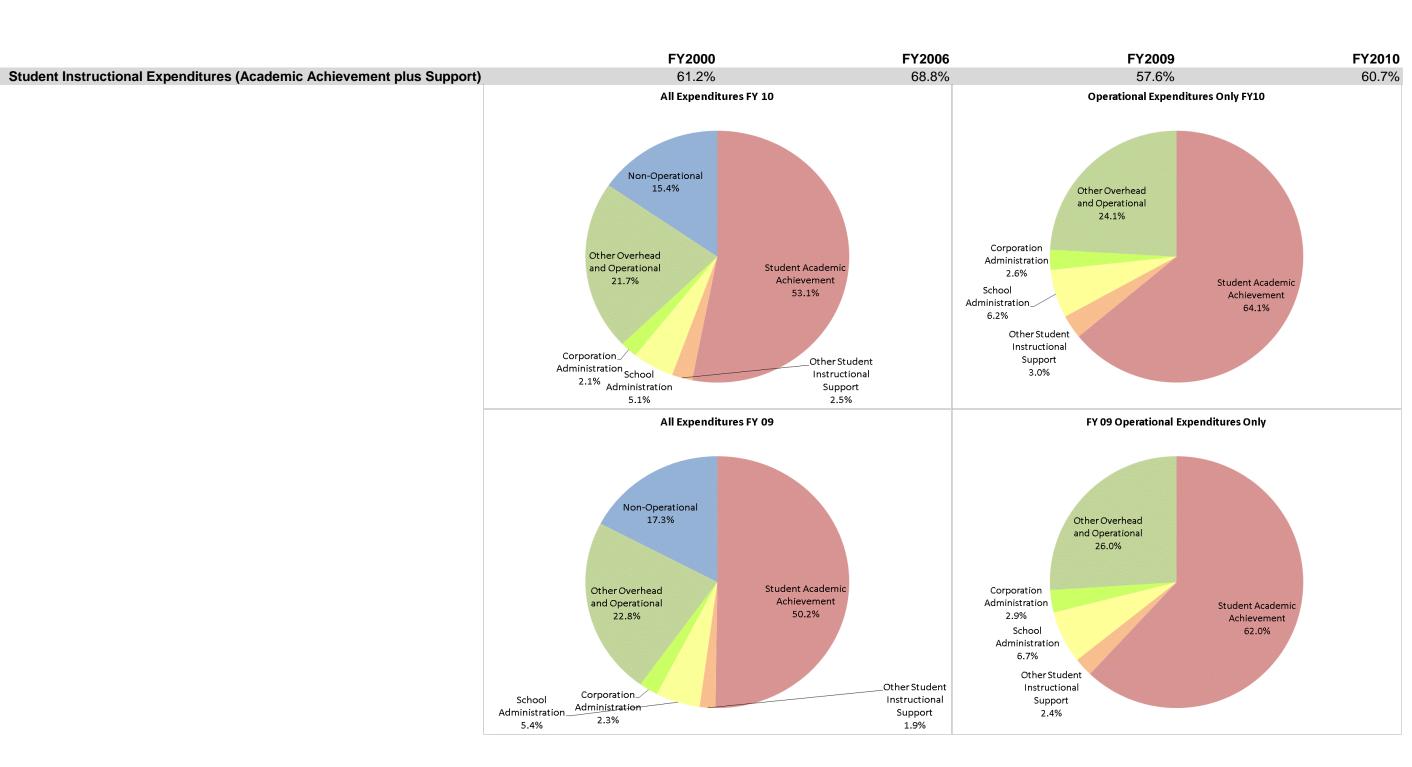

#### **North Putnam Community Schools (6715)**

|                                | ı            | FY00 % of Total |              | FY06 % of Total | ı            | FY09 % of Total |              | FY10 % of Total |
|--------------------------------|--------------|-----------------|--------------|-----------------|--------------|-----------------|--------------|-----------------|
| Student Instructional Category | FY 2000      | Exp             | FY 2006      | Exp             | FY 2009      | Exp             | FY 2010      | Exp             |
| Student Academic Achievement   | \$10,658,085 | 53.3%           | \$14,830,518 | 61.7%           | \$9,169,507  | 50.2%           | \$9,316,846  | 53.1%           |
| Student Instructional Support  | \$1,583,101  | 7.9%            | \$1,724,795  | 7.2%            | \$1,345,971  | 7.4%            | \$1,336,869  | 7.6%            |
| Overhead and Operational       | \$2,982,945  | 14.9%           | \$4,795,981  | 19.9%           | \$4,580,376  | 25.1%           | \$4,192,480  | 23.9%           |
| Nonoperational                 | \$4,778,086  | 23.9%           | \$2,695,105  | 11.2%           | \$3,161,503  | 17.3%           | \$2,709,395  | 15.4%           |
| Grand Total                    | \$20,002,217 |                 | \$24,046,398 |                 | \$18,257,357 |                 | \$17,555,590 |                 |