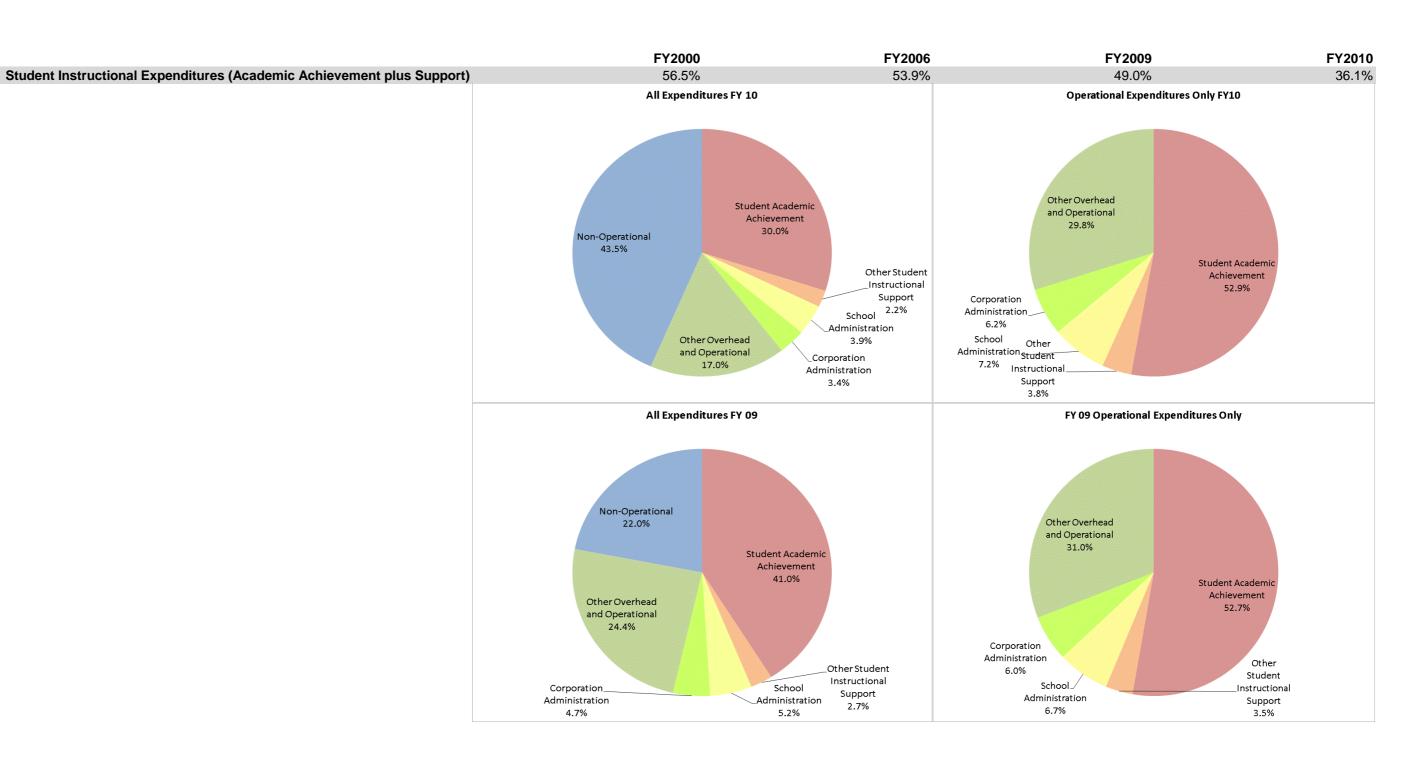

## North West Hendricks Schools (3295)

|                               |                 | FY00 % of Total |              | FY06 % of Total |              | FY09 % of Total |              | FY10 % of Total |
|-------------------------------|-----------------|-----------------|--------------|-----------------|--------------|-----------------|--------------|-----------------|
| Student Instructional Categor | y FY 2000       | Exp             | FY 2006      | Exp             | FY 2009      | Exp             | FY 2010      | Ехр             |
| Student Academic Achievement  | s5,338,802      | 48.9%           | \$7,372,446  | 46.4%           | \$7,284,212  | 41.0%           | \$7,594,881  | 30.0%           |
| Student Instructional Suppo   | rt \$828,541    | 7.6%            | \$1,197,121  | 7.5%            | \$1,412,203  | 8.0%            | \$1,546,002  | 6.1%            |
| Overhead and Operation        | \$2,662,034     | 24.4%           | \$4,053,884  | 25.5%           | \$5,153,624  | 29.0%           | \$5,165,037  | 20.4%           |
| Nonoperation                  | \$2,093,030     | 19.2%           | \$3,273,729  | 20.6%           | \$3,899,439  | 22.0%           | \$11,020,133 | 43.5%           |
| Grand Tot                     | al \$10,922,408 |                 | \$15,897,180 |                 | \$17,749,478 |                 | \$25,326,053 |                 |