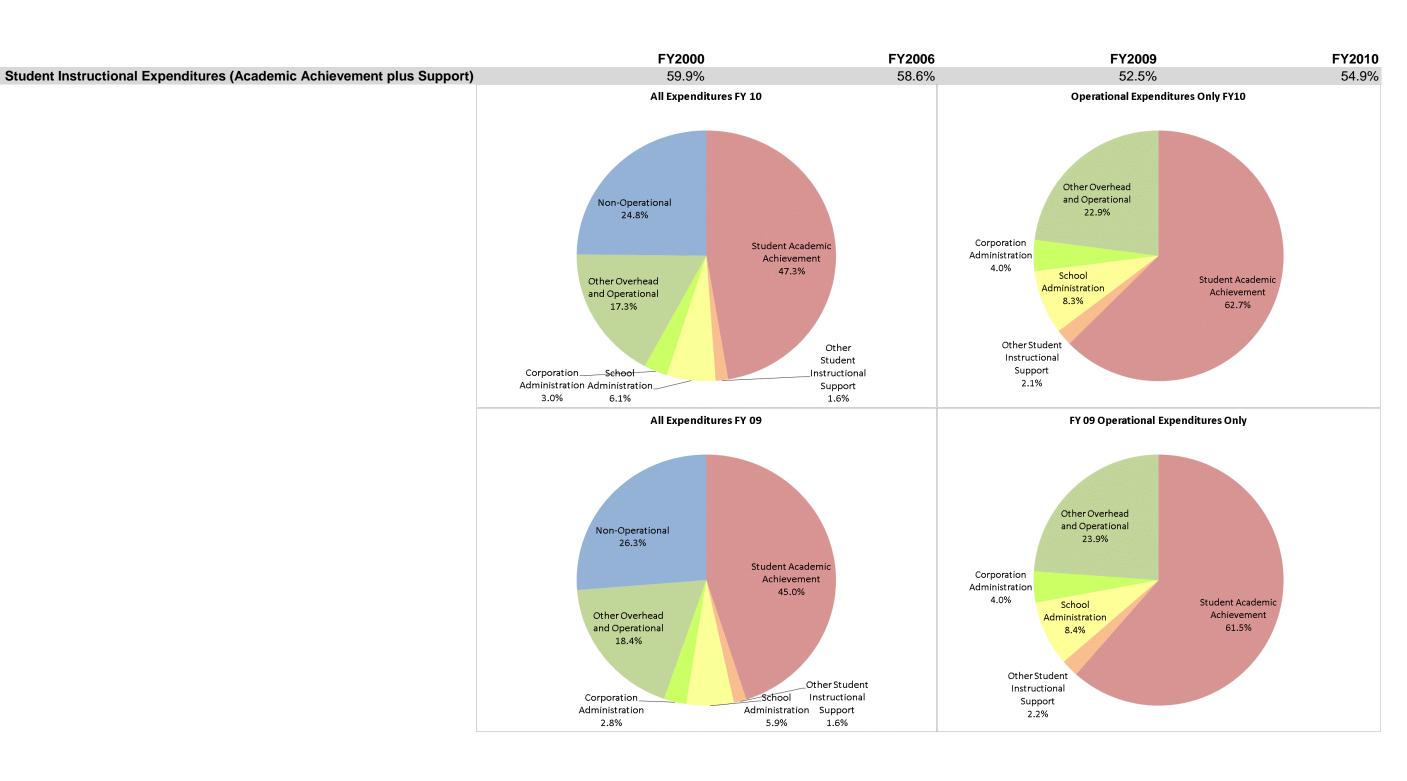

## School Corporation Expenditures by Expenditure Type Biannual Financial Report Data July 2009 - June 2010 North White School Corp (8515)

## North White School Corp (8515)

|                                | FY00 % of Total |       | FY06 % of 7  |       | 706 % of Total FY |       | FY10 % of Total |       |
|--------------------------------|-----------------|-------|--------------|-------|-------------------|-------|-----------------|-------|
| Student Instructional Category | FY 2000         | Exp   | FY 2006      | Exp   | FY 2009           | Exp   | FY 2010         | Exp   |
| Student Academic Achievement   | \$4,811,915     | 51.1% | \$6,162,004  | 50.7% | \$5,554,858       | 45.0% | \$5,717,664     | 47.3% |
| Student Instructional Support  | \$828,334       | 8.8%  | \$955,722    | 7.9%  | \$925,168         | 7.5%  | \$923,522       | 7.6%  |
| Overhead and Operational       | \$1,966,762     | 20.9% | \$2,513,708  | 20.7% | \$2,620,945       | 21.2% | \$2,445,398     | 20.2% |
| Nonoperational                 | \$1,811,907     | 19.2% | \$2,517,217  | 20.7% | \$3,242,990       | 26.3% | \$3,001,379     | 24.8% |
| Grand Total                    | \$9,418,917     |       | \$12,148,651 |       | \$12,343,960      |       | \$12,087,963    |       |