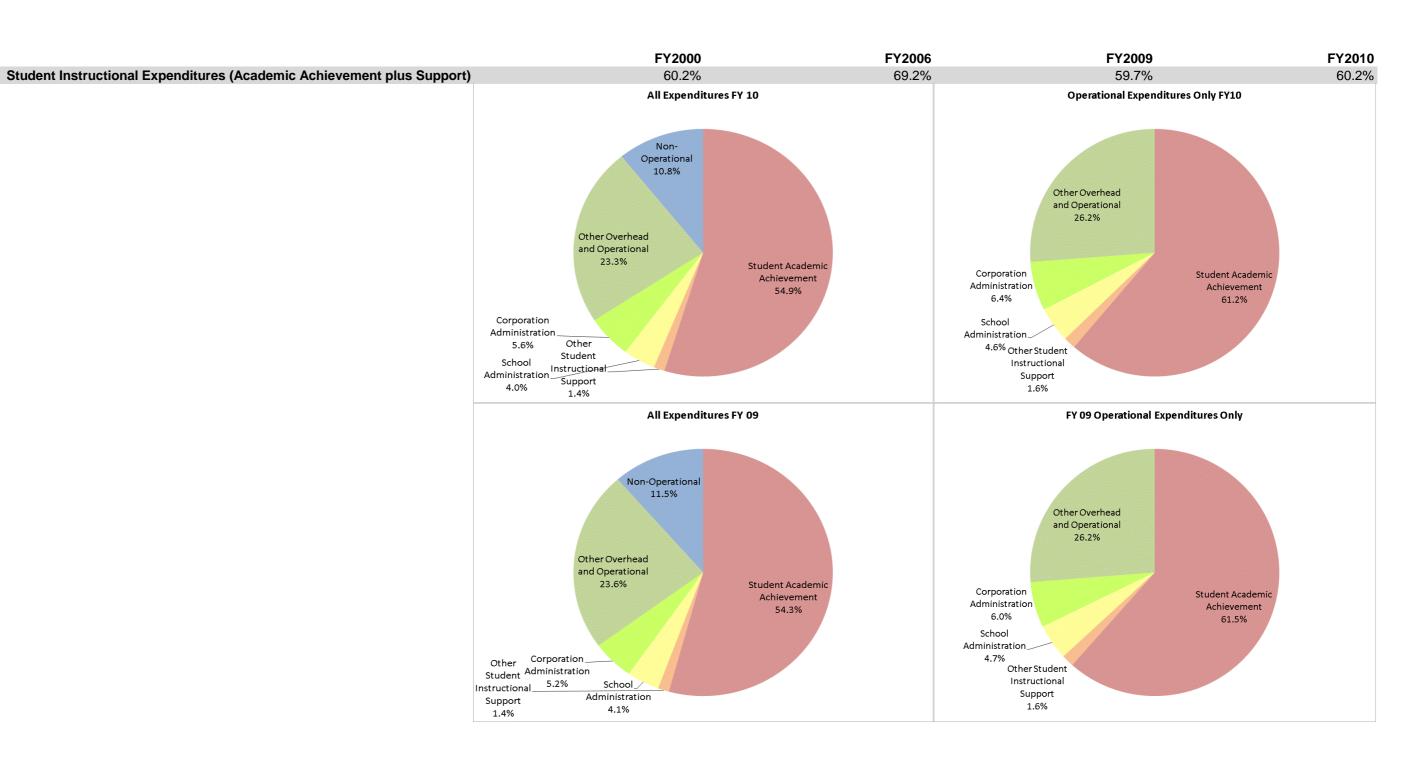

## Northeast Dubois Co Sch Corp (2040)

|                                | FY00 % of Total |       | FY06 % of Total |       | FY09 % of Total |       | FY10 % of Total |       |
|--------------------------------|-----------------|-------|-----------------|-------|-----------------|-------|-----------------|-------|
| Student Instructional Category | FY 2000         | Exp   | FY 2006         | Exp   | FY 2009         | Exp   | FY 2010         | Ехр   |
| Student Academic Achievement   | \$3,920,628     | 52.4% | \$6,189,495     | 62.6% | \$5,147,542     | 54.3% | \$5,328,711     | 54.9% |
| Student Instructional Support  | \$582,251       | 7.8%  | \$648,775       | 6.6%  | \$516,234       | 5.4%  | \$524,003       | 5.4%  |
| Overhead and Operational       | \$1,565,099     | 20.9% | \$1,958,465     | 19.8% | \$2,733,665     | 28.8% | \$2,809,331     | 28.9% |
| Nonoperational                 | \$1,407,869     | 18.8% | \$1,087,376     | 11.0% | \$1,086,109     | 11.5% | \$1,052,365     | 10.8% |
| Grand Total                    | \$7,475,847     |       | \$9,884,111     |       | \$9,483,550     |       | \$9,714,410     |       |