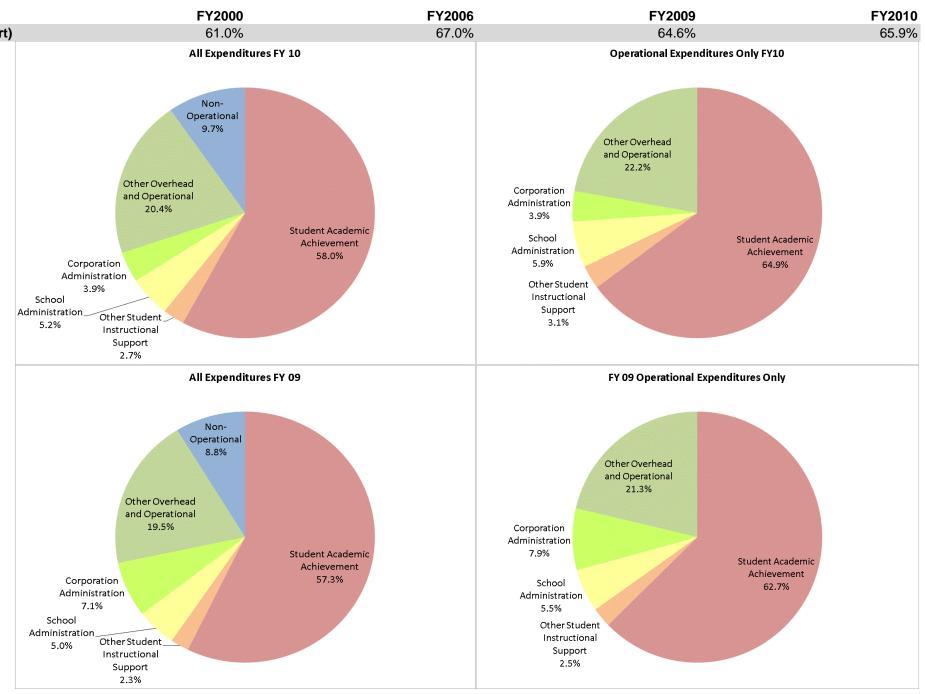

## School Corporation Expenditures by Expenditure Type Biannual Financial Report Data July 2009 - June 2010 Northeast School Corp (7645)

|                         |                                | FY00 % of Total |       | FY06 % of Total |       | FY09 % of Total |       | FY10 % of Total |       |
|-------------------------|--------------------------------|-----------------|-------|-----------------|-------|-----------------|-------|-----------------|-------|
| east School Corp (7645) | Student Instructional Category | FY 2000         | Ехр   | FY 2006         | Ехр   | FY 2009         | Ехр   | FY 2010         | Ехр   |
|                         | Student Academic Achievement   | \$6,451,243     | 54.2% | \$7,610,730     | 59.4% | \$8,285,053     | 57.3% | \$8,561,648     | 58.0% |
|                         | Student Instructional Support  | \$810,896       | 6.8%  | \$975,077       | 7.6%  | \$1,050,963     | 7.3%  | \$1,173,426     | 7.9%  |
|                         | Overhead and Operational       | \$2,487,367     | 20.9% | \$3,105,427     | 24.2% | \$3,858,160     | 26.7% | \$3,594,262     | 24.3% |
|                         | Nonoperational                 | \$2,156,213     | 18.1% | \$1,115,400     | 8.7%  | \$1,268,657     | 8.8%  | \$1,439,938     | 9.7%  |
|                         | Grand Total                    | \$11,905,719    |       | \$12,806,634    |       | \$14,462,833    |       | \$14,769,274    |       |