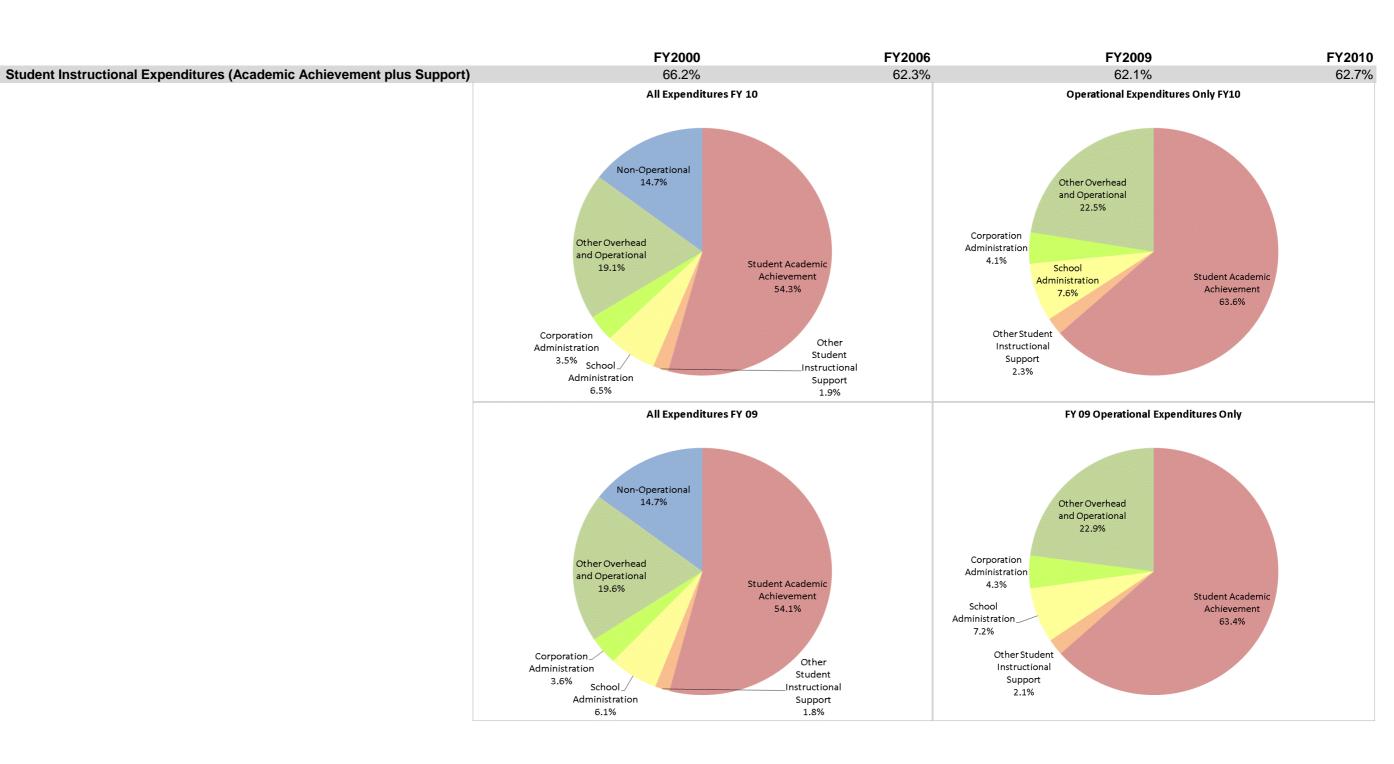

## Northeastern Wayne Schools (8375)

|                                | FY00 % of Total |       |             | FY06 % of Total |             | FY09 % of Total |             | FY10 % of Total |  |
|--------------------------------|-----------------|-------|-------------|-----------------|-------------|-----------------|-------------|-----------------|--|
| Student Instructional Category | FY 2000         | Exp   | FY 2006     | Exp             | FY 2009     | Exp             | FY 2010     | Exp             |  |
| Student Academic Achievement   | \$4,913,719     | 59.1% | \$5,439,078 | 55.7%           | \$5,265,069 | 54.1%           | \$5,376,836 | 54.3%           |  |
| Student Instructional Support  | \$583,248       | 7.0%  | \$651,471   | 6.7%            | \$775,444   | 8.0%            | \$831,415   | 8.4%            |  |
| Overhead and Operational       | \$1,857,487     | 22.4% | \$2,045,734 | 20.9%           | \$2,257,006 | 23.2%           | \$2,239,571 | 22.6%           |  |
| Nonoperational                 | \$953,341       | 11.5% | \$1,634,209 | 16.7%           | \$1,430,622 | 14.7%           | \$1,456,752 | 14.7%           |  |
| Grand Total                    | \$8,307,795     |       | \$9,770,492 |                 | \$9,728,141 |                 | \$9,904,574 |                 |  |