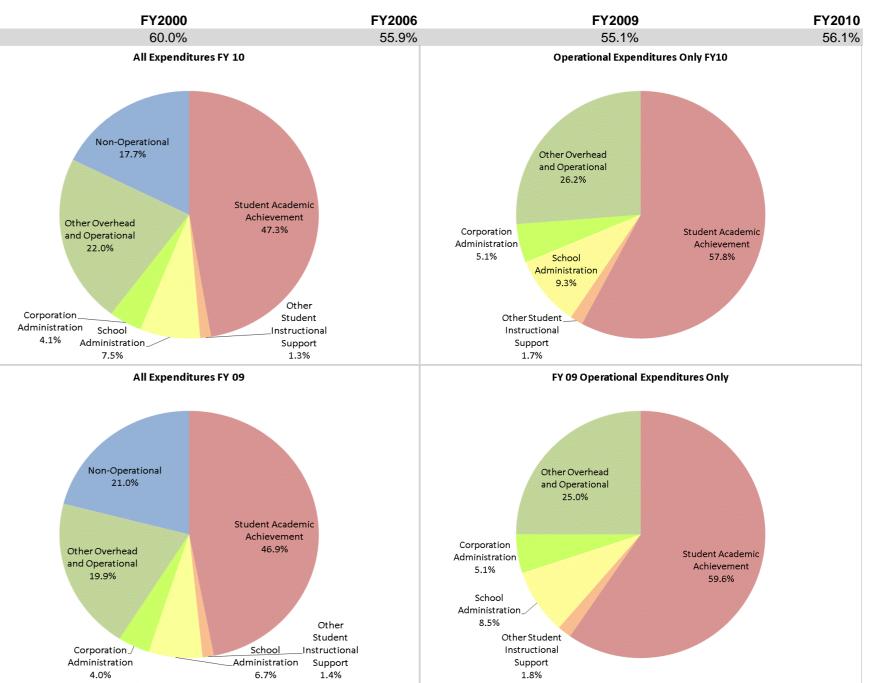

|                                | F           | Y00 % of Total | I           | FY06 % of Total | F١           | 09 % of Total |              | FY10 % of Total |
|--------------------------------|-------------|----------------|-------------|-----------------|--------------|---------------|--------------|-----------------|
| Student Instructional Category | FY 2000     | Exp            | FY 2006     | Exp             | FY 2009      | Exp           | FY 2010      | Exp             |
| Student Academic Achievement   | \$3,720,818 | 50.5%          | \$4,117,727 | 47.3%           | \$4,801,905  | 46.9%         | \$4,825,147  | 47.3%           |
| Student Instructional Support  | \$702,503   | 9.5%           | \$754,908   | 8.7%            | \$831,640    | 8.1%          | \$904,268    | 8.9%            |
| Overhead and Operational       | \$1,665,261 | 22.6%          | \$2,191,762 | 25.2%           | \$2,448,503  | 23.9%         | \$2,670,606  | 26.2%           |
| Nonoperational                 | \$1,278,587 | 17.4%          | \$1,647,994 | 18.9%           | \$2,149,944  | 21.0%         | \$1,805,028  | 17.7%           |
| Grand Total                    | \$7,367,169 |                | \$8,712,391 |                 | \$10,231,992 |               | \$10,205,049 |                 |

Student Instructional Expenditures (Academic Achievement plus Support)