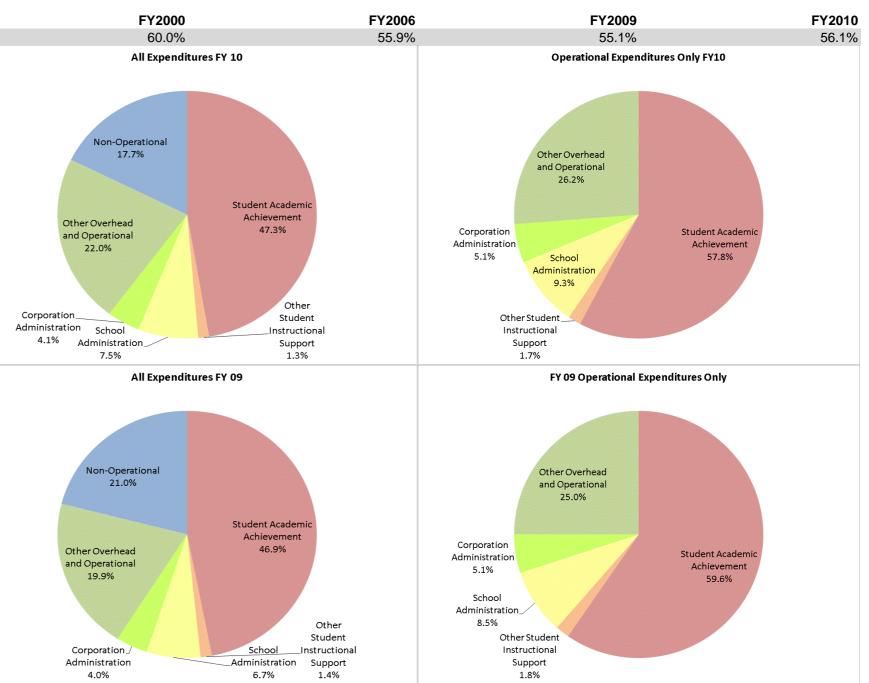

|                                | F           | Y00 % of Total | I           | FY06 % of Total | F١           | 09 % of Total |              | FY10 % of Total |
|--------------------------------|-------------|----------------|-------------|-----------------|--------------|---------------|--------------|-----------------|
| Student Instructional Category | FY 2000     | Exp            | FY 2006     | Exp             | FY 2009      | Exp           | FY 2010      | Exp             |
| Student Academic Achievement   | \$3,720,818 | 50.5%          | \$4,117,727 | 47.3%           | \$4,801,905  | 46.9%         | \$4,825,147  | 47.3%           |
| Student Instructional Support  | \$702,503   | 9.5%           | \$754,908   | 8.7%            | \$831,640    | 8.1%          | \$904,268    | 8.9%            |
| Overhead and Operational       | \$1,665,261 | 22.6%          | \$2,191,762 | 25.2%           | \$2,448,503  | 23.9%         | \$2,670,606  | 26.2%           |
| Nonoperational                 | \$1,278,587 | 17.4%          | \$1,647,994 | 18.9%           | \$2,149,944  | 21.0%         | \$1,805,028  | 17.7%           |
| Grand Total                    | \$7,367,169 |                | \$8,712,391 |                 | \$10,231,992 |               | \$10,205,049 |                 |

Student Instructional Expenditures (Academic Achievement plus Support)