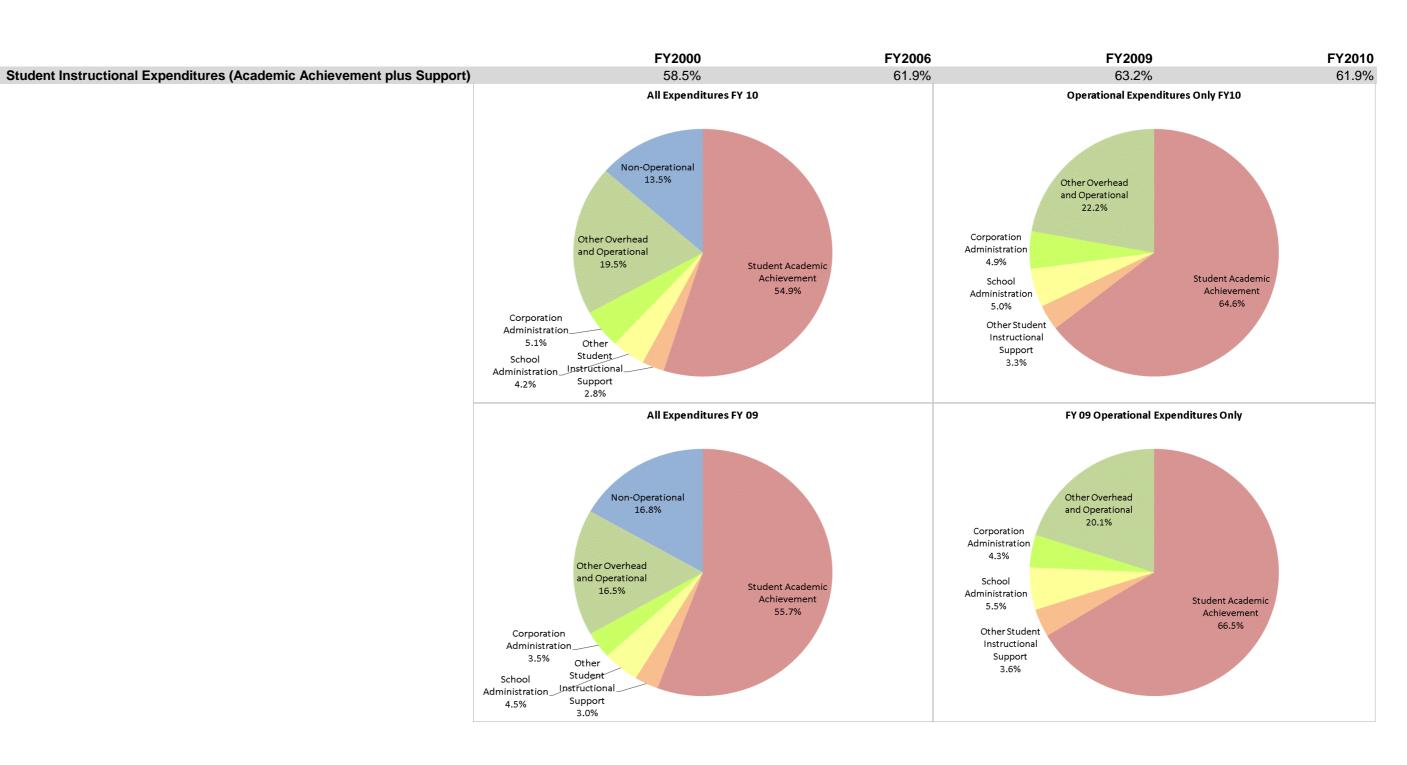

### Northern Wells Com Schools (8435)

|                                |              | FY00 % of Total |              | FY06 % of Total | 1            | FY09 % of Total |              | FY10 % of Total |
|--------------------------------|--------------|-----------------|--------------|-----------------|--------------|-----------------|--------------|-----------------|
| Student Instructional Category | FY 2000      | Exp             | FY 2006      | Exp             | FY 2009      | Exp             | FY 2010      | Exp             |
| Student Academic Achievement   | \$10,353,248 | 51.6%           | \$12,119,232 | 55.1%           | \$13,723,449 | 55.7%           | \$12,866,410 | 54.9%           |
| Student Instructional Support  | \$1,387,224  | 6.9%            | \$1,510,747  | 6.9%            | \$1,853,704  | 7.5%            | \$1,631,364  | 7.0%            |
| Overhead and Operational       | \$4,256,031  | 21.2%           | \$4,852,383  | 22.1%           | \$4,921,192  | 20.0%           | \$5,760,243  | 24.6%           |
| Nonoperational                 | \$4,064,729  | 20.3%           | \$3,519,713  | 16.0%           | \$4,131,918  | 16.8%           | \$3,167,628  | 13.5%           |
| Grand Total                    | \$20,061,232 |                 | \$22,002,075 |                 | \$24,630,263 |                 | \$23,425,645 |                 |