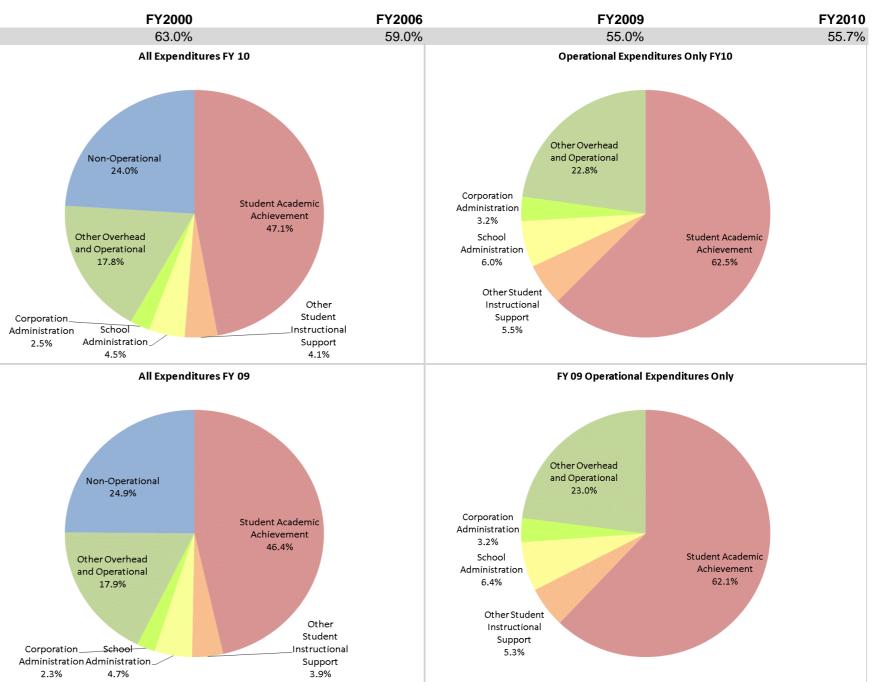

## School Corporation Expenditures by Expenditure Type Biannual Financial Report Data July 2009 - June 2010 Northwest Allen County Schools (225)

|                                | FY00 % of Total |       | FY06 % of Total |       | FY09 % of Total |       | FY10 % of Total |       |
|--------------------------------|-----------------|-------|-----------------|-------|-----------------|-------|-----------------|-------|
| Student Instructional Category | FY 2000         | Exp   | FY 2006         | Exp   | FY 2009         | Exp   | FY 2010         | Ехр   |
| Student Academic Achievement   | \$16,433,025    | 55.2% | \$26,491,619    | 50.9% | \$27,976,481    | 46.4% | \$29,594,277    | 47.1% |
| Student Instructional Support  | \$2,328,698     | 7.8%  | \$4,190,065     | 8.1%  | \$5,154,696     | 8.6%  | \$5,392,738     | 8.6%  |
| Overhead and Operational       | \$6,211,451     | 20.9% | \$10,252,890    | 19.7% | \$12,157,372    | 20.2% | \$12,766,990    | 20.3% |
| Nonoperational                 | \$4,800,176     | 16.1% | \$11,094,599    | 21.3% | \$14,989,944    | 24.9% | \$15,059,610    | 24.0% |
| Grand Total                    | \$29,773,350    |       | \$52,029,173    |       | \$60,278,493    |       | \$62,813,615    |       |