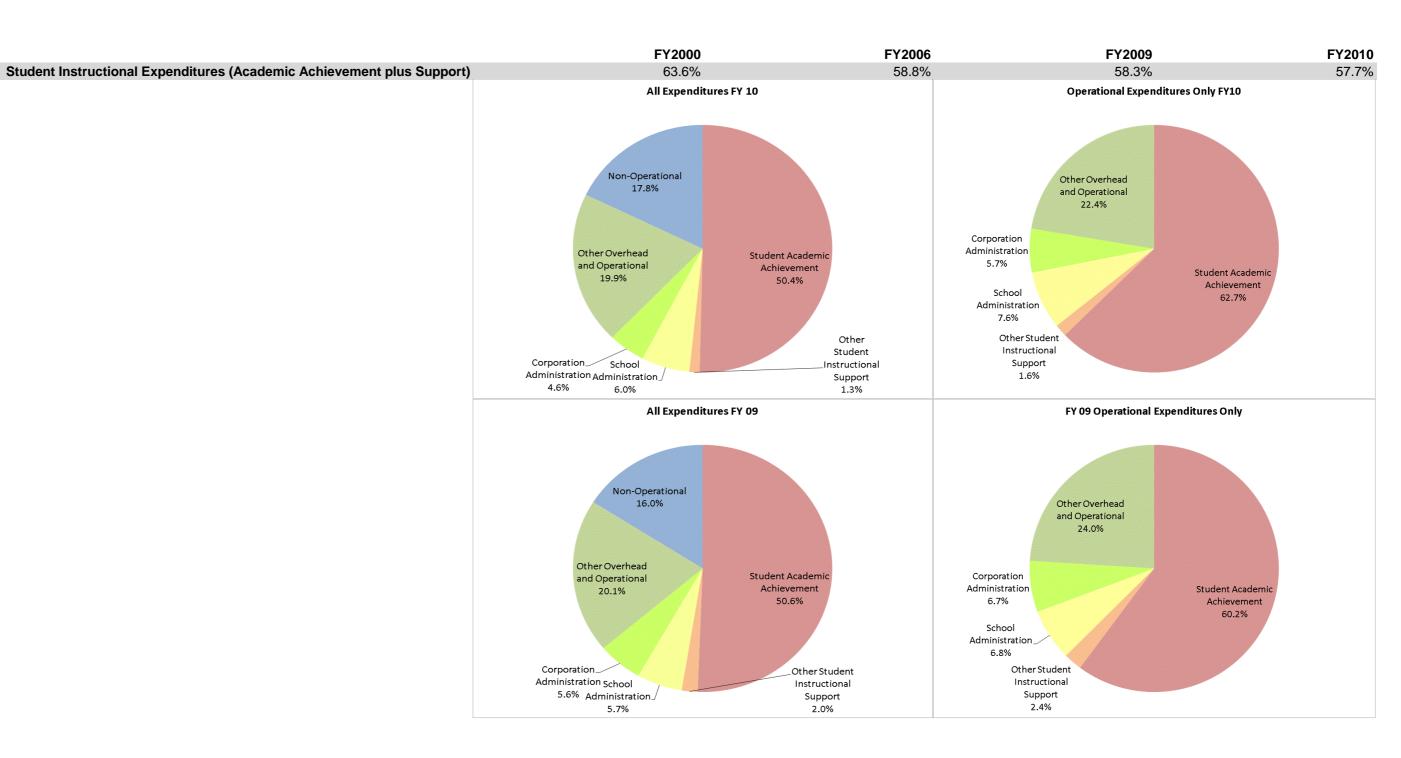

## Northwestern Con School Corp (7350)

|                                | FY00 % of Total |       | FY06 % of Total |       | FY09 % of Total |       | FY10 % of Total |       |
|--------------------------------|-----------------|-------|-----------------|-------|-----------------|-------|-----------------|-------|
| Student Instructional Category | FY 2000         | Ехр   | FY 2006         | Exp   | FY 2009         | Ехр   | FY 2010         | Exp   |
| Student Academic Achievement   | \$6,242,196     | 58.2% | \$6,790,234     | 53.7% | \$6,287,187     | 50.6% | \$7,109,412     | 50.4% |
| Student Instructional Support  | \$581,449       | 5.4%  | \$650,133       | 5.1%  | \$950,436       | 7.7%  | \$1,030,126     | 7.3%  |
| Overhead and Operational       | \$2,186,473     | 20.4% | \$2,803,854     | 22.2% | \$3,197,561     | 25.7% | \$3,455,785     | 24.5% |
| Nonoperational                 | \$1,721,733     | 16.0% | \$2,400,055     | 19.0% | \$1,986,828     | 16.0% | \$2,517,198     | 17.8% |
| Grand Total                    | \$10,731,851    |       | \$12,644,277    |       | \$12,422,012    |       | \$14,112,520    |       |