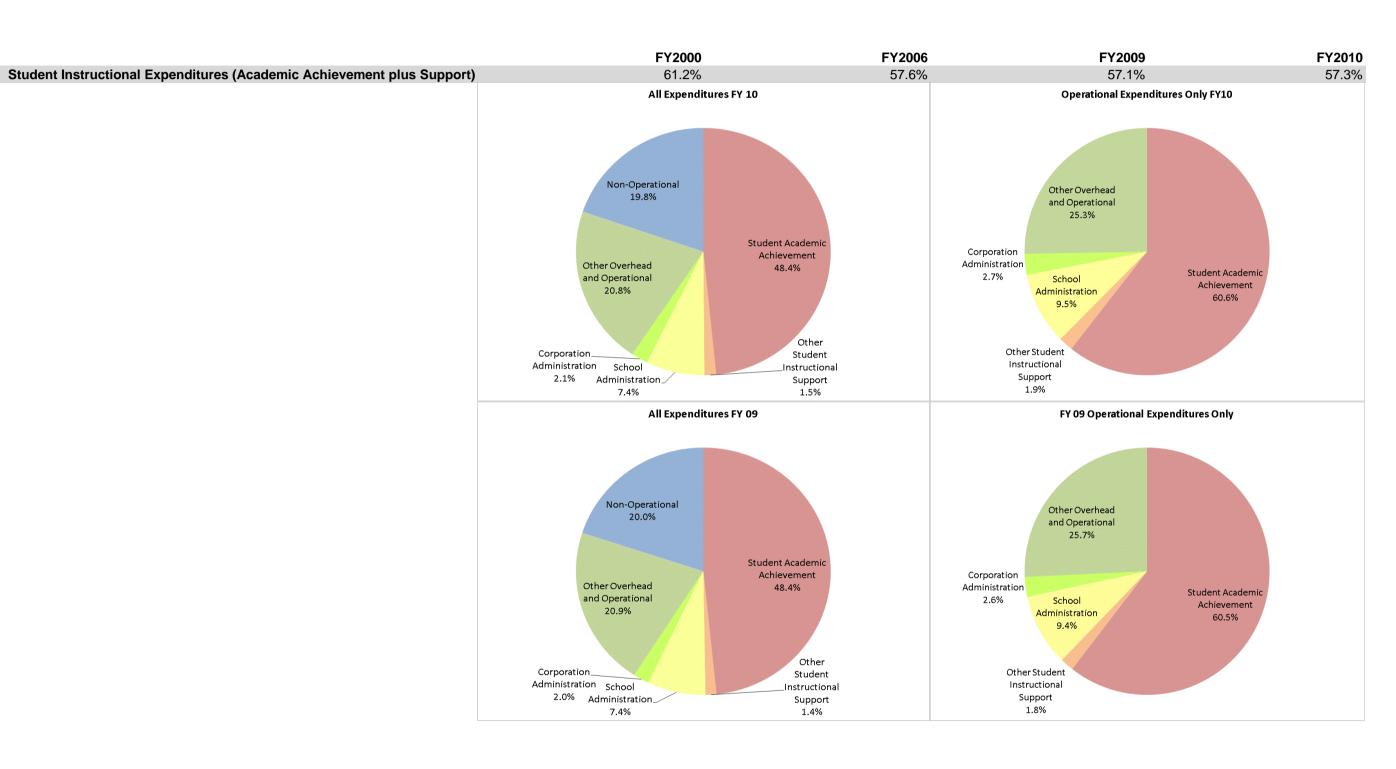

## Northwestern School Corp (3470)

|                                | FY00 % of Total |       | FY06 % of Total |       | FY09 % of Total |       | FY10 % of Total |       |
|--------------------------------|-----------------|-------|-----------------|-------|-----------------|-------|-----------------|-------|
| Student Instructional Category | FY 2000         | Exp   | FY 2006         | Exp   | FY 2009         | Exp   | FY 2010         | Exp   |
| Student Academic Achievement   | \$7,440,749     | 53.4% | \$8,844,455     | 51.1% | \$8,686,722     | 48.4% | \$8,411,245     | 48.4% |
| Student Instructional Support  | \$1,083,018     | 7.8%  | \$1,119,378     | 6.5%  | \$1,572,934     | 8.8%  | \$1,548,858     | 8.9%  |
| Overhead and Operational       | \$3,100,081     | 22.3% | \$3,637,501     | 21.0% | \$4,115,695     | 22.9% | \$3,988,129     | 22.9% |
| Nonoperational                 | \$2,305,135     | 16.5% | \$3,699,504     | 21.4% | \$3,588,958     | 20.0% | \$3,435,054     | 19.8% |
| Grand Total                    | \$13,928,982    |       | \$17,300,839    |       | \$17,964,309    |       | \$17,383,286    |       |