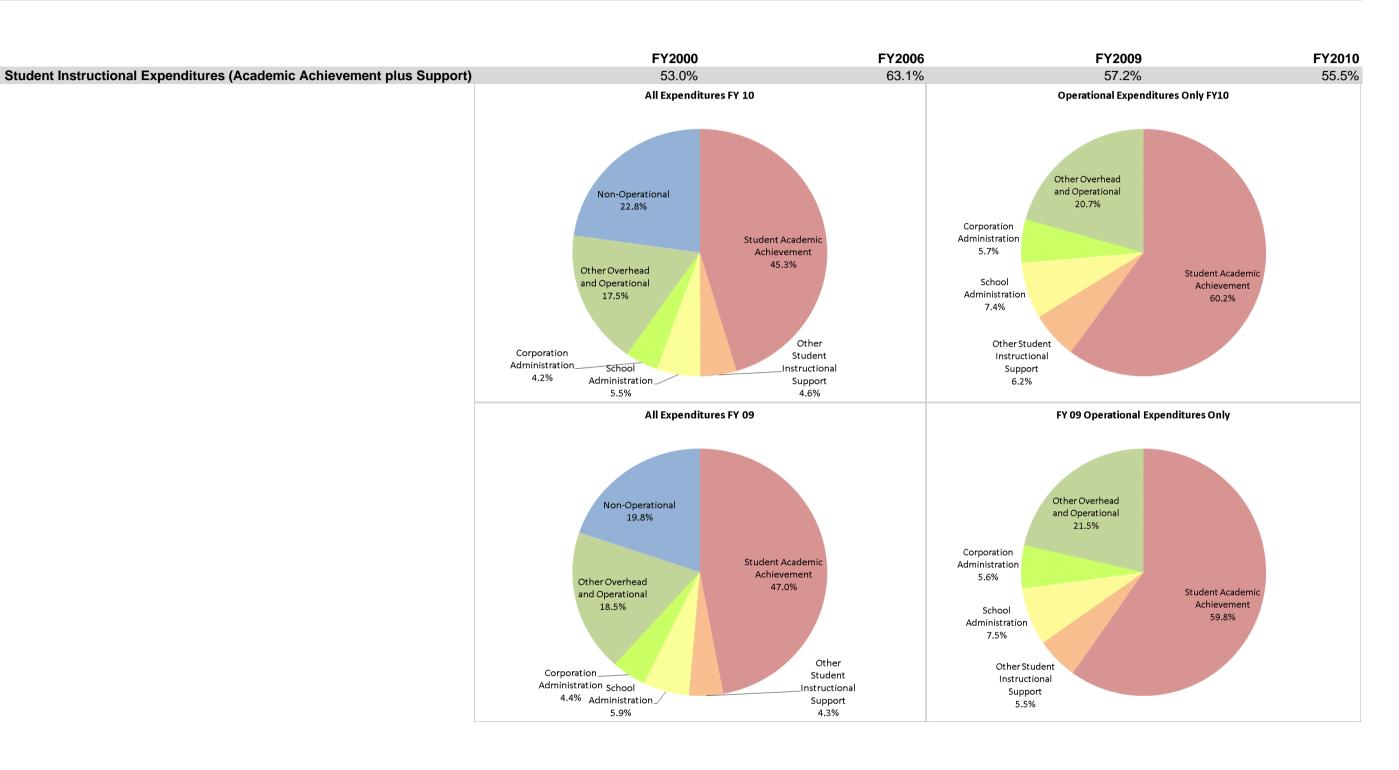

#### Oak Hill United School Corp (5625)

|                                | FY00 % of Total |       | FY06 % of Total |       | FY09 % of Total |       | FY10 % of Total |       |
|--------------------------------|-----------------|-------|-----------------|-------|-----------------|-------|-----------------|-------|
| Student Instructional Category | FY 2000         | Exp   | FY 2006         | Exp   | FY 2009         | Exp   | FY 2010         | Exp   |
| Student Academic Achievement   | \$5,464,370     | 44.6% | \$6,627,921     | 52.6% | \$6,887,866     | 47.0% | \$7,088,267     | 45.3% |
| Student Instructional Support  | \$1,024,639     | 8.4%  | \$1,315,213     | 10.4% | \$1,493,818     | 10.2% | \$1,585,204     | 10.1% |
| Overhead and Operational       | \$2,603,106     | 21.3% | \$2,743,581     | 21.8% | \$3,361,287     | 23.0% | \$3,402,789     | 21.8% |
| Nonoperational                 | \$3,150,908     | 25.7% | \$1,904,471     | 15.1% | \$2,898,572     | 19.8% | \$3,560,854     | 22.8% |
| Grand Total                    | \$12,243,023    |       | \$12,591,187    |       | \$14,641,542    |       | \$15,637,115    |       |