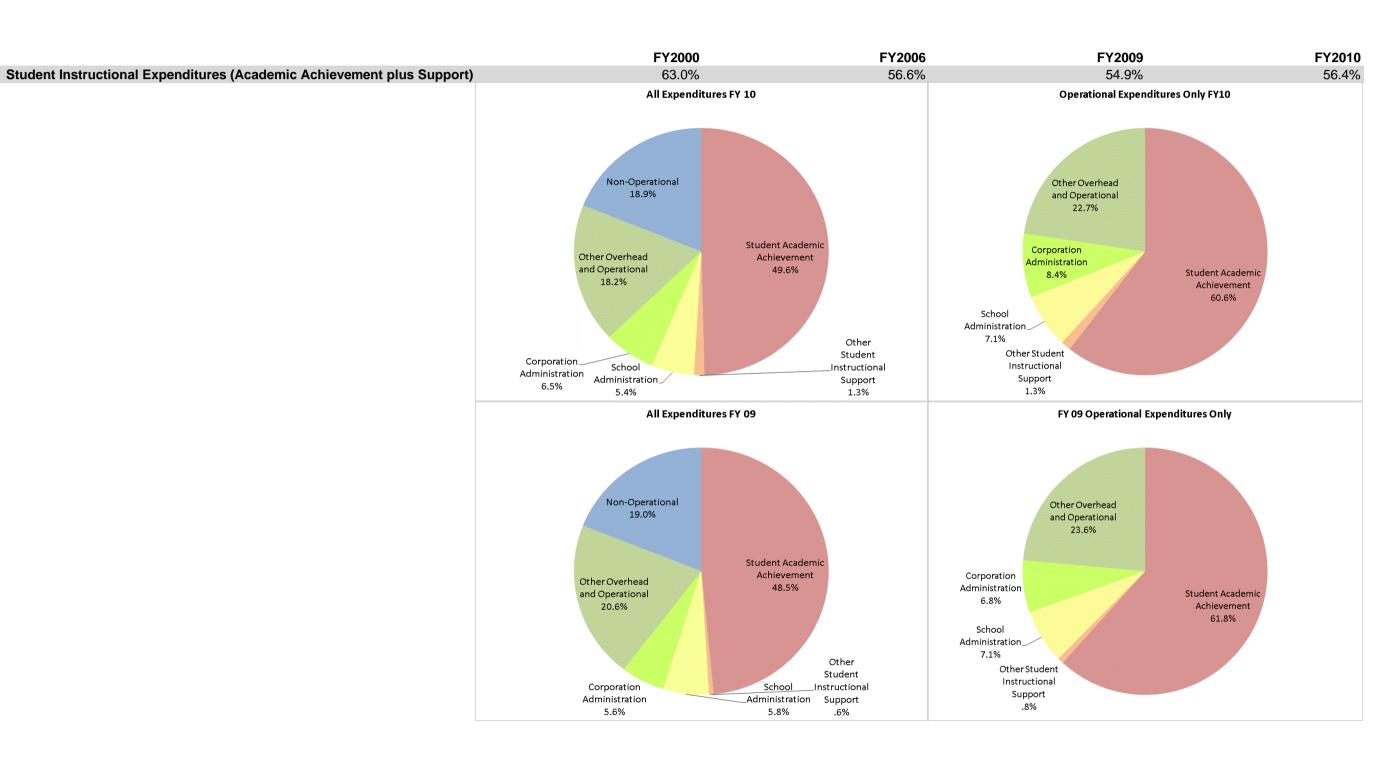

## **Oregon-Davis School Corp (7495)**

|                                | FY00 % of Total |       | FY06 % of Total |       | FY09 % of Total |       | FY10 % of Total |       |
|--------------------------------|-----------------|-------|-----------------|-------|-----------------|-------|-----------------|-------|
| Student Instructional Category | FY 2000         | Exp   | FY 2006         | Exp   | FY 2009         | Exp   | FY 2010         | Exp   |
| Student Academic Achievement   | \$3,347,398     | 57.6% | \$3,719,400     | 50.3% | \$3,487,812     | 48.5% | \$4,078,402     | 49.6% |
| Student Instructional Support  | \$313,731       | 5.4%  | \$465,275       | 6.3%  | \$460,198       | 6.4%  | \$553,695       | 6.7%  |
| Overhead and Operational       | \$1,482,935     | 25.5% | \$1,671,356     | 22.6% | \$1,882,139     | 26.1% | \$2,033,194     | 24.7% |
| Nonoperational                 | \$664,040       | 11.4% | \$1,534,148     | 20.8% | \$1,367,471     | 19.0% | \$1,554,755     | 18.9% |
| Grand Total                    | \$5,808,104     |       | \$7,390,179     |       | \$7,197,621     |       | \$8,220,046     |       |