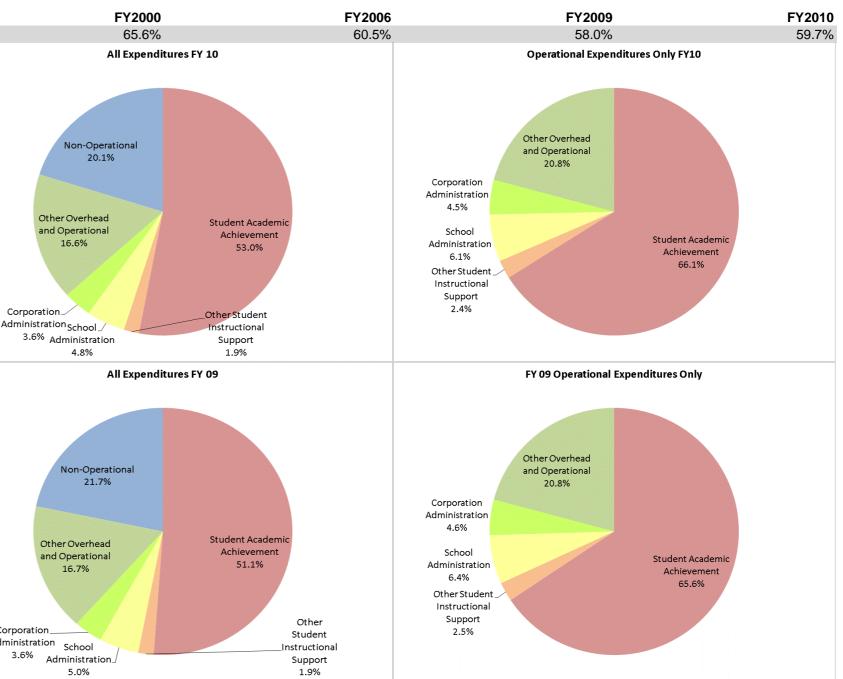

|                                |             | FY00 % of Total |             | FY06 % of Total | F           | FY09 % of Total |             | FY10 % of Total |
|--------------------------------|-------------|-----------------|-------------|-----------------|-------------|-----------------|-------------|-----------------|
| Student Instructional Category | FY 2000     | Exp             | FY 2006     | Exp             | FY 2009     | Exp             | FY 2010     | Exp             |
| Student Academic Achievement   | \$3,143,487 | 60.4%           | \$4,180,265 | 54.7%           | \$4,446,834 | 51.1%           | \$4,730,498 | 53.0%           |
| Student Instructional Support  | \$272,548   | 5.2%            | \$447,675   | 5.9%            | \$598,804   | 6.9%            | \$602,919   | 6.8%            |
| Overhead and Operational       | \$1,043,031 | 20.0%           | \$1,398,909 | 18.3%           | \$1,761,230 | 20.3%           | \$1,798,857 | 20.1%           |
| Nonoperational                 | \$745,694   | 14.3%           | \$1,616,591 | 21.2%           | \$1,889,121 | 21.7%           | \$1,797,481 | 20.1%           |
| Grand Total                    | \$5,204,760 |                 | \$7,643,440 |                 | \$8,695,988 |                 | \$8,929,755 |                 |

Student Instructional Expenditures (Academic Achievement plus Support)