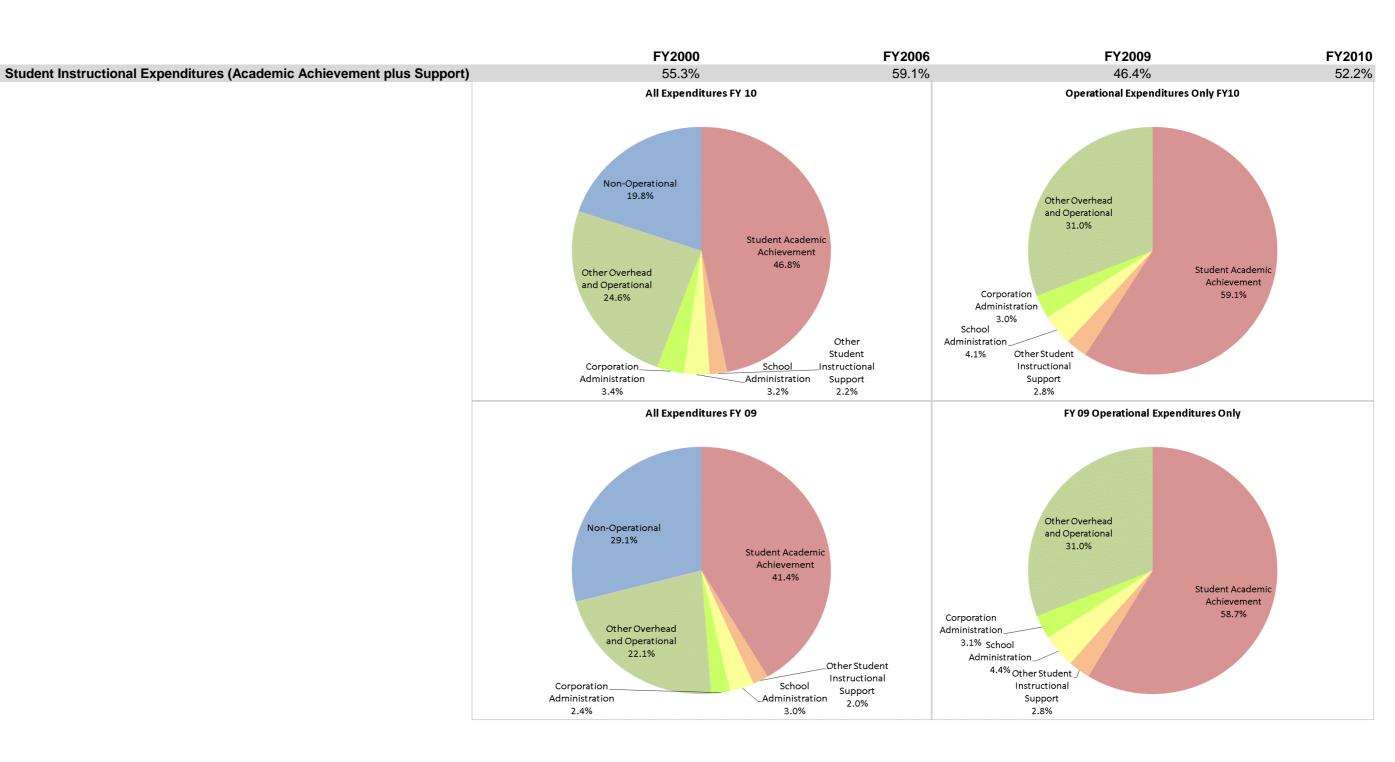

## Penn-Harris-Madison Sch Corp (7175)

|                                |              | FY00 % of Total |               | FY06 % of Total | FY09 % of Total |       |               | FY10 % of Total |
|--------------------------------|--------------|-----------------|---------------|-----------------|-----------------|-------|---------------|-----------------|
| Student Instructional Category | FY 2000      | Exp             | FY 2006       | Ехр             | FY 2009         | Exp   | FY 2010       | Ехр             |
| Student Academic Achievement   | \$40,623,889 | 49.0%           | \$55,250,227  | 52.9%           | \$53,122,994    | 41.4% | \$54,147,257  | 46.8%           |
| Student Instructional Support  | \$5,177,157  | 6.2%            | \$6,554,480   | 6.3%            | \$6,409,390     | 5.0%  | \$6,240,801   | 5.4%            |
| Overhead and Operational       | \$17,095,131 | 20.6%           | \$20,028,655  | 19.2%           | \$31,419,957    | 24.5% | \$32,394,568  | 28.0%           |
| Nonoperational                 | \$19,949,200 | 24.1%           | \$22,657,437  | 21.7%           | \$37,268,427    | 29.1% | \$22,958,154  | 19.8%           |
| Grand Total                    | \$82,845,377 |                 | \$104,490,799 |                 | \$128,220,768   |       | \$115,740,780 |                 |