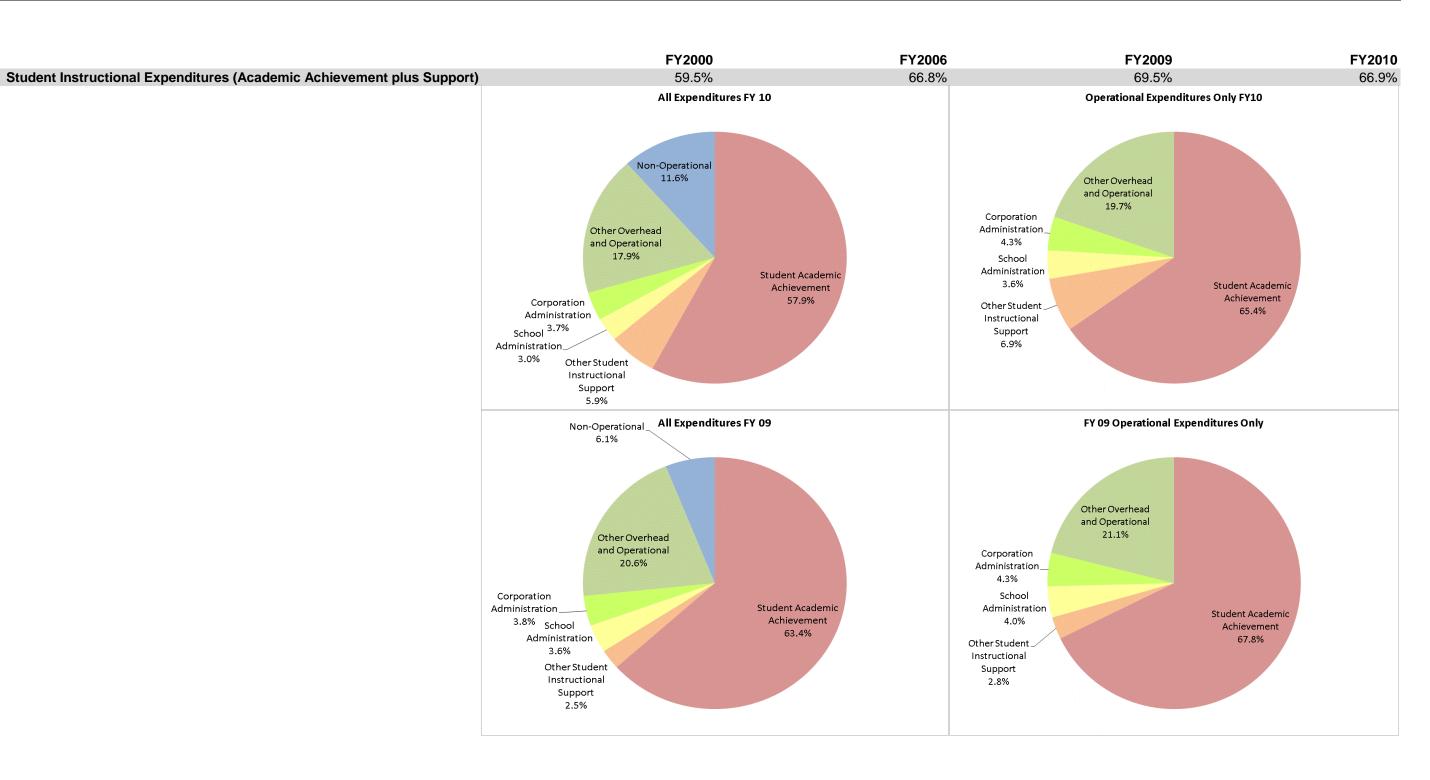

### Perry Central Com Schools Corp (6325)

|                                |             | FY00 % of Total |              | FY06 % of Total | F            | Y09 % of Total | F            | Y10 % of Total |
|--------------------------------|-------------|-----------------|--------------|-----------------|--------------|----------------|--------------|----------------|
| Student Instructional Category | FY 2000     | Exp             | FY 2006      | Exp             | FY 2009      | Exp            | FY 2010      | Exp            |
| Student Academic Achievement   | \$4,967,058 | 53.2%           | \$6,745,890  | 61.5%           | \$7,002,366  | 63.4%          | \$7,098,168  | 57.9%          |
| Student Instructional Support  | \$591,628   | 6.3%            | \$587,713    | 5.4%            | \$678,052    | 6.1%           | \$1,102,574  | 9.0%           |
| Overhead and Operational       | \$1,861,819 | 19.9%           | \$2,452,918  | 22.4%           | \$2,695,414  | 24.4%          | \$2,642,691  | 21.5%          |
| Nonoperational                 | \$1,923,802 | 20.6%           | \$1,187,372  | 10.8%           | \$670,762    | 6.1%           | \$1,423,469  | 11.6%          |
| Grand Total                    | \$9,344,306 |                 | \$10,973,893 |                 | \$11,046,593 |                | \$12,266,903 |                |