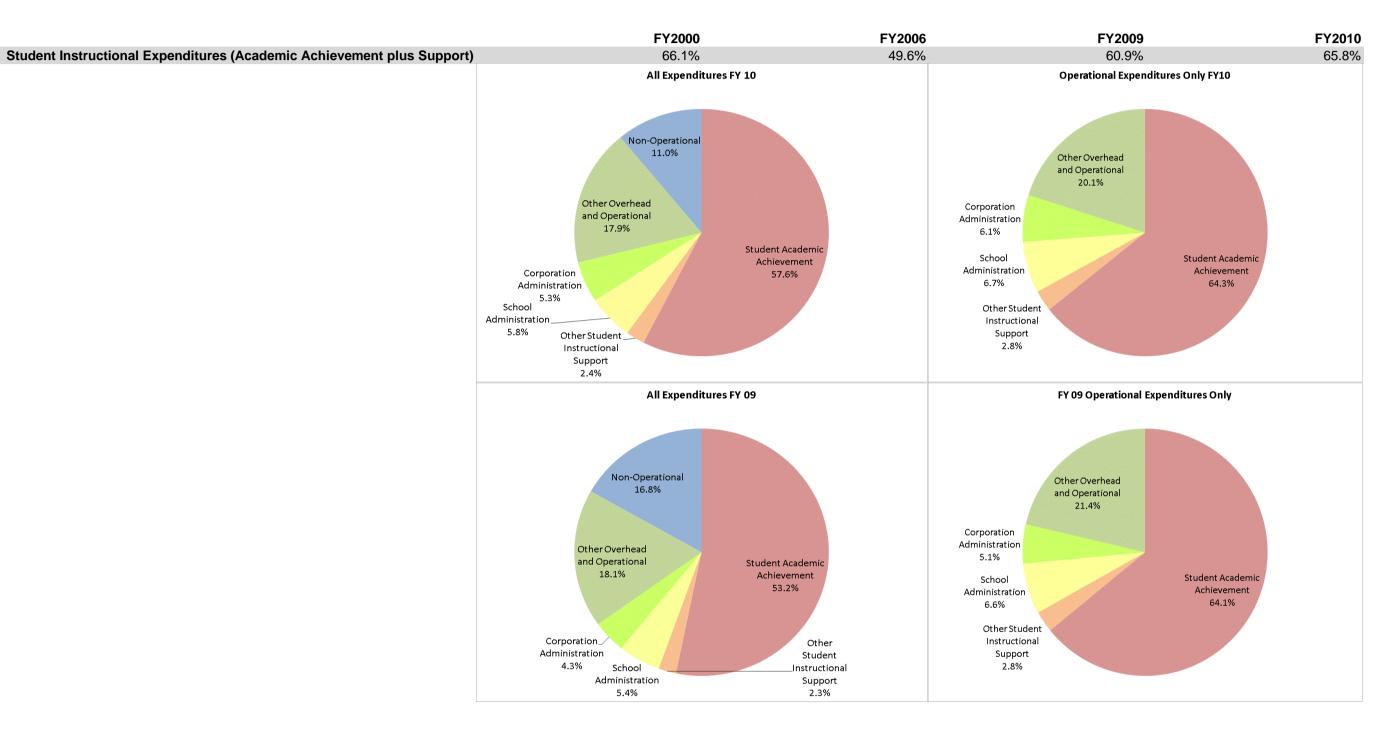

### **Peru Community Schools (5635)**

|                                |              | FY00 % of Total |              | FY06 % of Total | F            | Y09 % of Total |              | FY10 % of Total |
|--------------------------------|--------------|-----------------|--------------|-----------------|--------------|----------------|--------------|-----------------|
| Student Instructional Category | FY 2000      | Ехр             | FY 2006      | Ехр             | FY 2009      | Exp            | FY 2010      | Ехр             |
| Student Academic Achievement   | \$11,264,522 | 58.8%           | \$12,262,770 | 44.4%           | \$12,547,352 | 53.2%          | \$12,908,633 | 57.6%           |
| Student Instructional Support  | \$1,413,008  | 7.4%            | \$1,427,900  | 5.2%            | \$1,803,042  | 7.6%           | \$1,840,474  | 8.2%            |
| Overhead and Operational       | \$3,348,601  | 17.5%           | \$4,099,362  | 14.9%           | \$5,258,133  | 22.3%          | \$5,206,063  | 23.2%           |
| Nonoperational                 | \$3,139,718  | 16.4%           | \$9,808,983  | 35.5%           | \$3,962,924  | 16.8%          | \$2,469,221  | 11.0%           |
| Not Categorized                | \$0          |                 | \$0          |                 | \$0          |                | \$82,728     |                 |
| Grand Total                    | \$19,165,849 |                 | \$27,599,014 |                 | \$23,571,452 |                | \$22,507,118 |                 |