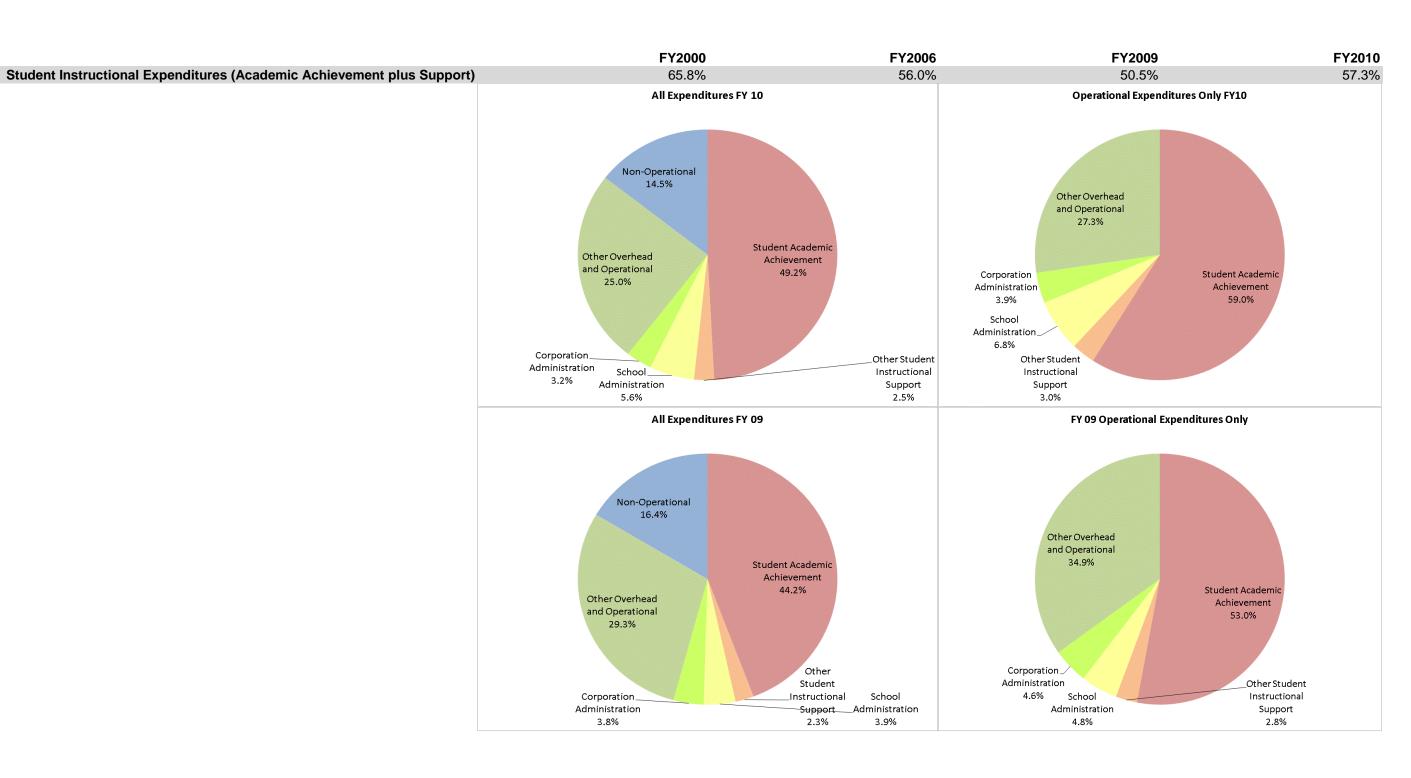

#### Pike County School Corp (6445)

|                                |                      | FYUU % of I otal |              | FY06 % of Total |              | FYU9 % of Total |              | FY10 % of lotal |
|--------------------------------|----------------------|------------------|--------------|-----------------|--------------|-----------------|--------------|-----------------|
| Student Instructional Category | y FY 2000            | Exp              | FY 2006      | Exp             | FY 2009      | Exp             | FY 2010      | Exp             |
| Student Academic Achievemen    | t \$8,351,102        | 58.3%            | \$10,211,577 | 49.3%           | \$10,134,077 | 44.2%           | \$11,178,873 | 49.2%           |
| Student Instructional Suppor   | <b>t</b> \$1,067,438 | 7.5%             | \$1,384,749  | 6.7%            | \$1,429,586  | 6.2%            | \$1,834,642  | 8.1%            |
| Overhead and Operationa        | I \$3,724,417        | 26.0%            | \$5,443,528  | 26.3%           | \$7,579,803  | 33.1%           | \$6,423,799  | 28.3%           |
| Nonoperationa                  | <b>I</b> \$1,176,885 | 8.2%             | \$3,668,830  | 17.7%           | \$3,767,726  | 16.4%           | \$3,287,747  | 14.5%           |
| Grand Tota                     | I \$14,319,843       |                  | \$20,708,685 |                 | \$22,911,192 |                 | \$22,725,061 |                 |