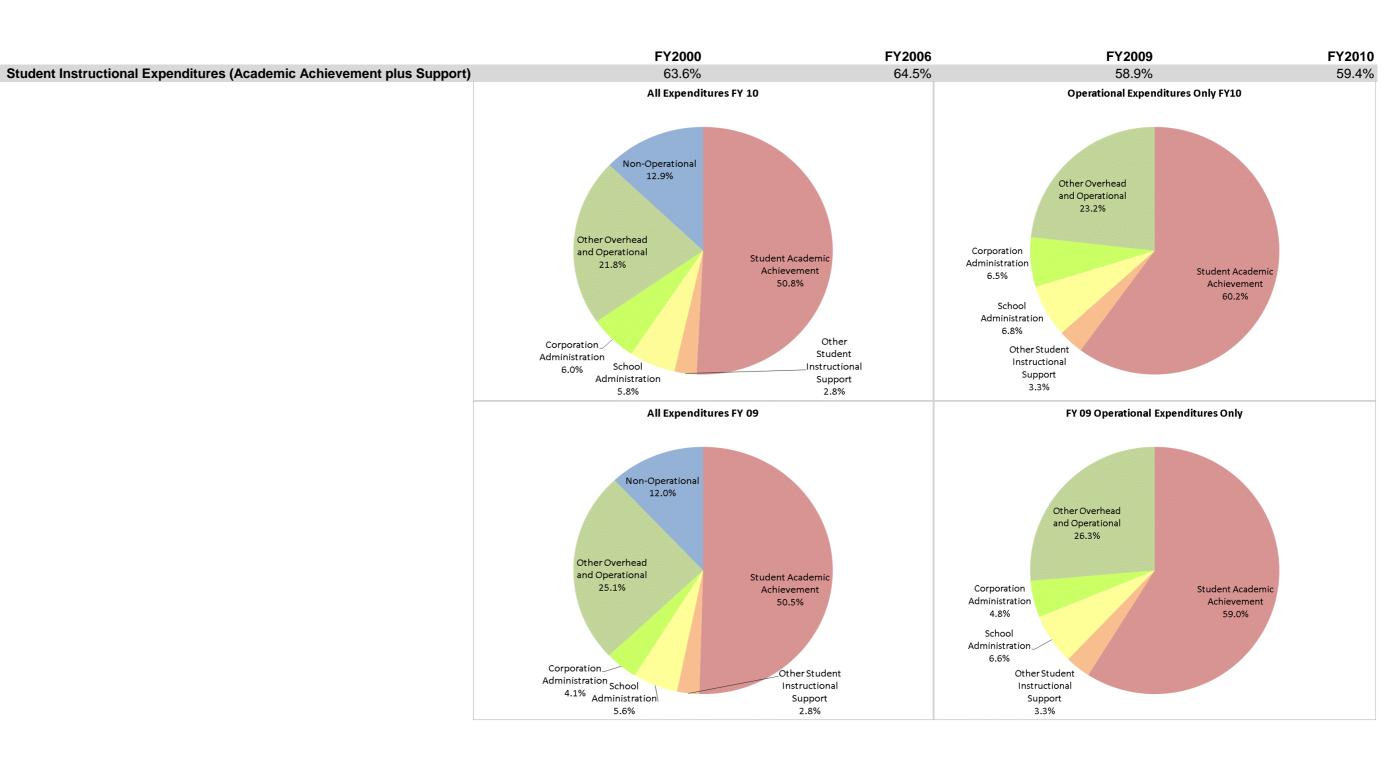

## Pioneer Regional School Corp (775)

|                                | FY00 % of Total |       | FY06 % of Total |       | FY09 % of Total |       | FY10 % of Total |       |
|--------------------------------|-----------------|-------|-----------------|-------|-----------------|-------|-----------------|-------|
| Student Instructional Category | FY 2000         | Exp   | FY 2006         | Exp   | FY 2009         | Exp   | FY 2010         | Ехр   |
| Student Academic Achievement   | \$3,972,808     | 56.6% | \$5,785,485     | 58.3% | \$4,429,160     | 50.5% | \$4,530,718     | 50.8% |
| Student Instructional Support  | \$484,654       | 6.9%  | \$613,146       | 6.2%  | \$737,217       | 8.4%  | \$762,238       | 8.5%  |
| Overhead and Operational       | \$1,567,086     | 22.3% | \$2,221,218     | 22.4% | \$2,557,988     | 29.1% | \$2,476,933     | 27.8% |
| Nonoperational                 | \$989,441       | 14.1% | \$1,302,471     | 13.1% | \$1,052,092     | 12.0% | \$1,147,980     | 12.9% |
| Grand Total                    | \$7,013,989     |       | \$9,922,320     |       | \$8,776,458     |       | \$8,917,868     |       |