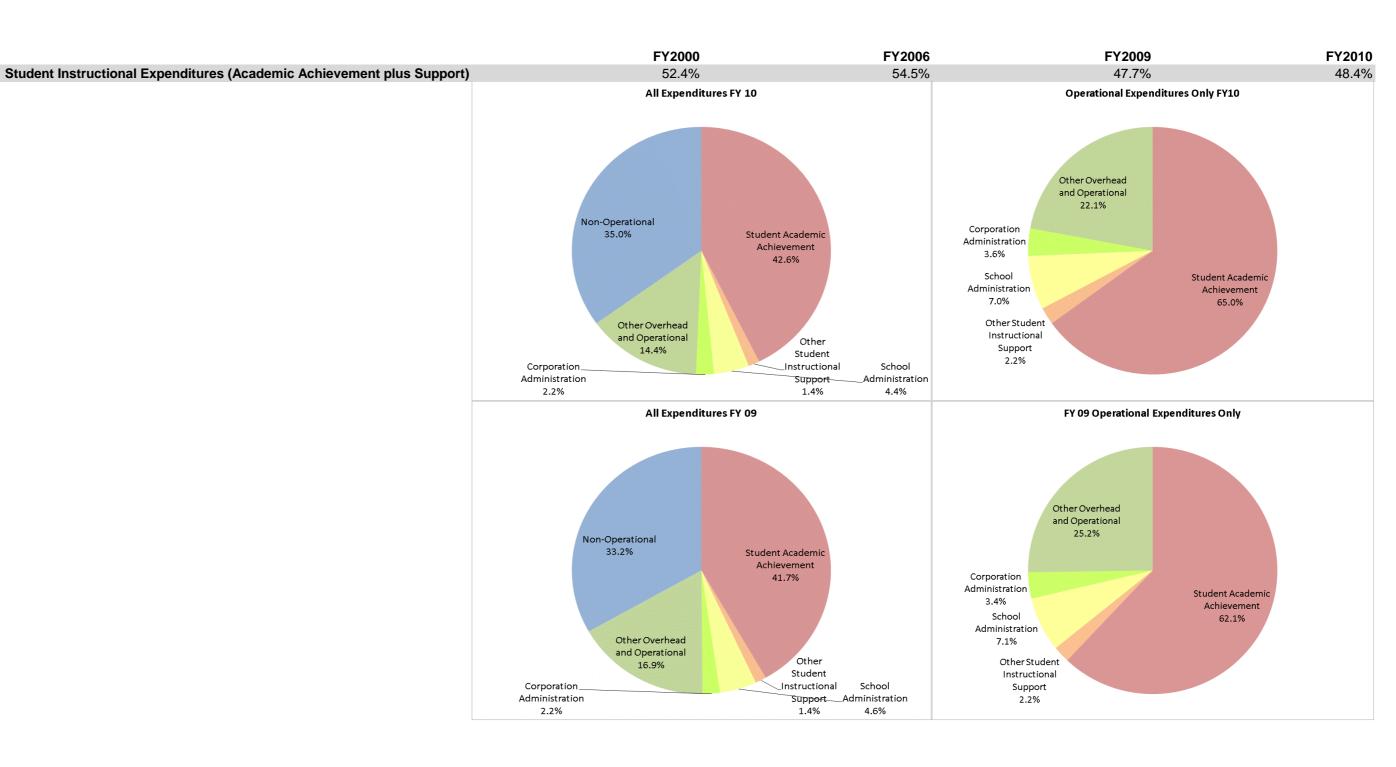

## Plainfield Community Sch Corp (3330)

|                                |              | FY00 % of Total |              | FY06 % of Total | 1            | FY09 % of Total |              | FY10 % of Total |
|--------------------------------|--------------|-----------------|--------------|-----------------|--------------|-----------------|--------------|-----------------|
| Student Instructional Category | FY 2000      | Exp             | FY 2006      | Exp             | FY 2009      | Exp             | FY 2010      | Exp             |
| Student Academic Achievement   | \$13,273,032 | 46.7%           | \$17,835,368 | 48.2%           | \$21,090,721 | 41.7%           | \$21,936,398 | 42.6%           |
| Student Instructional Support  | \$1,634,194  | 5.7%            | \$2,304,088  | 6.2%            | \$3,012,389  | 6.0%            | \$2,985,293  | 5.8%            |
| Overhead and Operational       | \$5,785,695  | 20.4%           | \$7,706,059  | 20.8%           | \$9,671,903  | 19.1%           | \$8,544,472  | 16.6%           |
| Nonoperational                 | \$7,731,375  | 27.2%           | \$9,137,507  | 24.7%           | \$16,790,564 | 33.2%           | \$17,991,764 | 35.0%           |
| Grand Total                    | \$28,424,296 |                 | \$36,983,023 |                 | \$50,565,577 |                 | \$51,457,926 |                 |