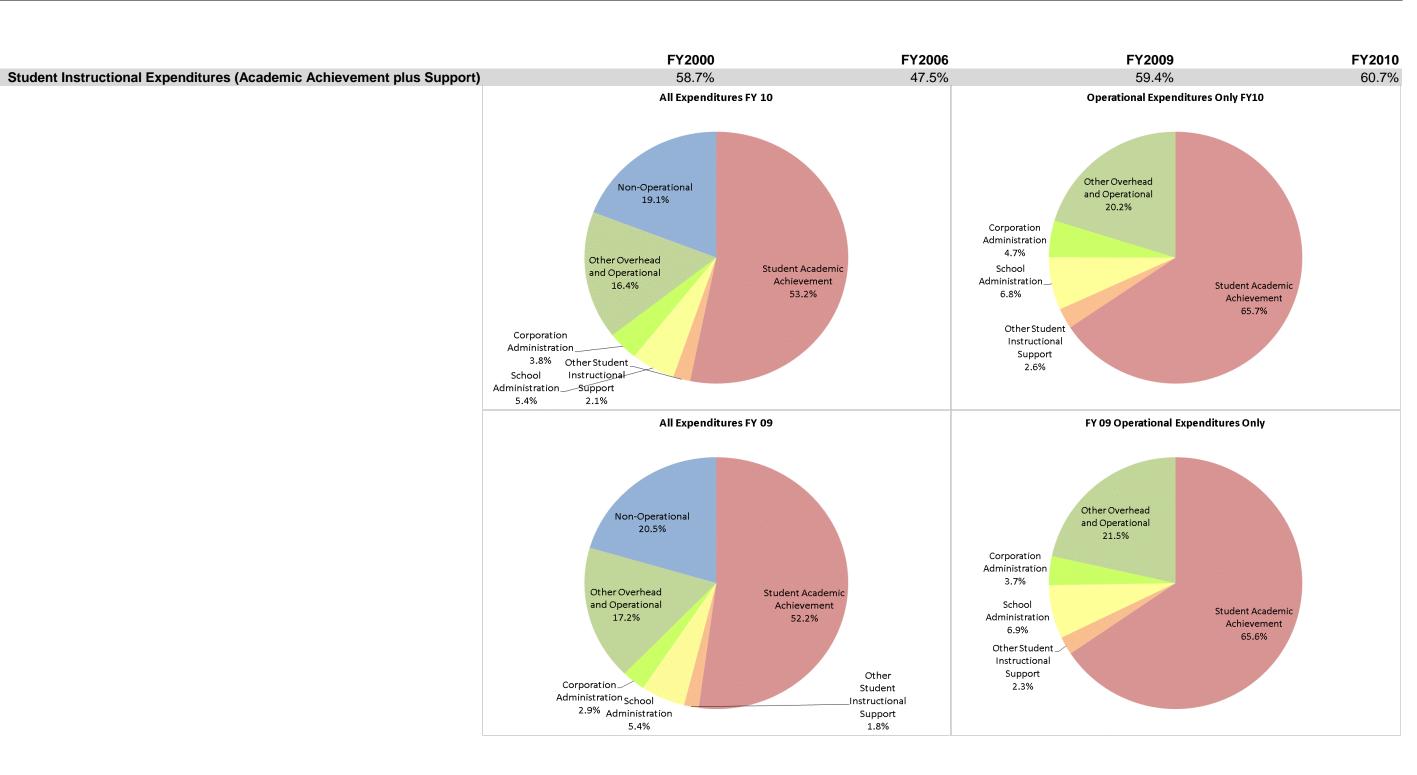

### **Plymouth Community School Corp (5485)**

|                                |              | FY00 % of Total |              | FY06 % of Total |              | FY09 % of Total |              | FY10 % of Total |
|--------------------------------|--------------|-----------------|--------------|-----------------|--------------|-----------------|--------------|-----------------|
| Student Instructional Category | FY 2000      | Ехр             | FY 2006      | Ехр             | FY 2009      | Exp             | FY 2010      | Exp             |
| Student Academic Achievement   | \$13,447,604 | 52.3%           | \$15,803,958 | 42.6%           | \$18,562,122 | 52.2%           | \$18,887,171 | 53.2%           |
| Student Instructional Support  | \$1,651,551  | 6.4%            | \$1,825,716  | 4.9%            | \$2,567,071  | 7.2%            | \$2,659,240  | 7.5%            |
| Overhead and Operational       | \$5,368,299  | 20.9%           | \$6,435,306  | 17.3%           | \$7,174,913  | 20.2%           | \$7,157,392  | 20.2%           |
| Nonoperational                 | \$5,241,145  | 20.4%           | \$13,070,256 | 35.2%           | \$7,288,903  | 20.5%           | \$6,796,355  | 19.1%           |
| Grand Total                    | \$25,708,600 |                 | \$37,135,237 |                 | \$35,593,009 |                 | \$35,500,157 |                 |