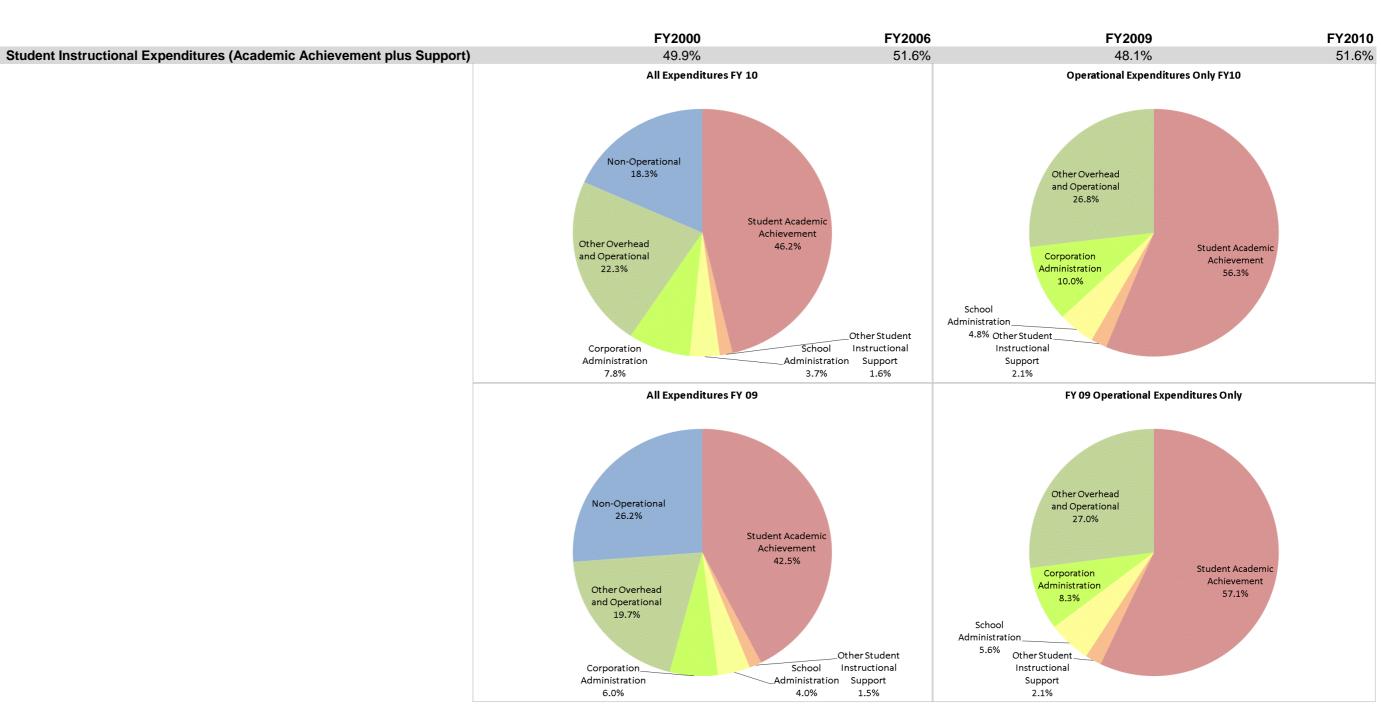

## Porter Township School Corp (6520)

|                                | FY00 % of Total |       |              | FY06 % of Total |              | FY09 % of Total |              | FY10 % of Total |  |
|--------------------------------|-----------------|-------|--------------|-----------------|--------------|-----------------|--------------|-----------------|--|
| Student Instructional Category | FY 2000         | Ехр   | FY 2006      | Exp             | FY 2009      | Ехр             | FY 2010      | Ехр             |  |
| Student Academic Achievement   | \$6,085,188     | 43.0% | \$6,552,339  | 44.6%           | \$7,284,317  | 42.5%           | \$7,682,998  | 46.2%           |  |
| Student Instructional Support  | \$972,165       | 6.9%  | \$1,020,146  | 6.9%            | \$956,232    | 5.6%            | \$884,149    | 5.3%            |  |
| Overhead and Operational       | \$2,709,180     | 19.2% | \$3,453,790  | 23.5%           | \$4,411,374  | 25.7%           | \$5,006,307  | 30.1%           |  |
| Nonoperational                 | \$4,372,124     | 30.9% | \$3,656,215  | 24.9%           | \$4,492,968  | 26.2%           | \$3,041,737  | 18.3%           |  |
| Not Categorized                | \$5,000         |       | \$0          |                 | \$0          |                 | \$0          |                 |  |
| Grand Total                    | \$14,143,657    |       | \$14,682,490 |                 | \$17,144,891 |                 | \$16,615,191 |                 |  |