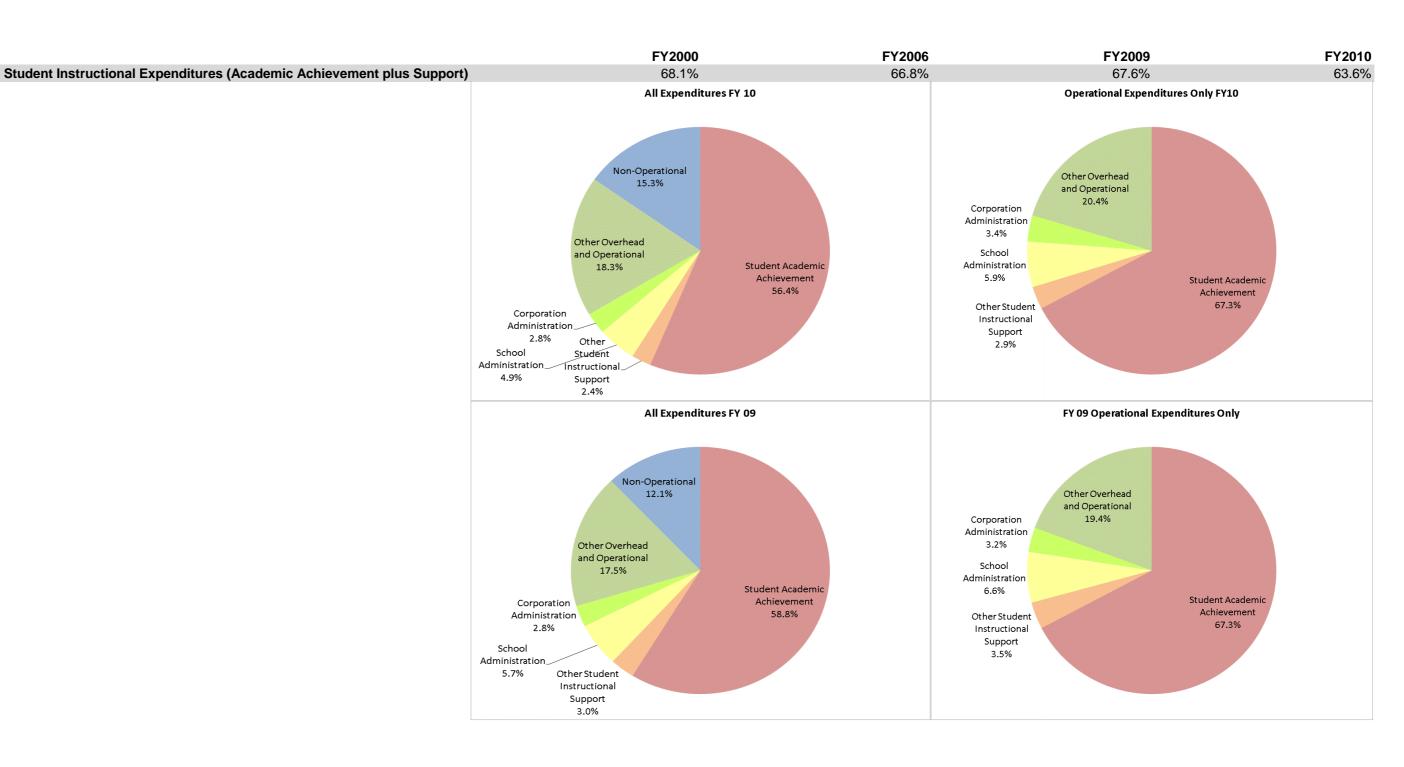

## Randolph Eastern School Corp (6835)

|                                | FY00 % of Total |       |             | FY06 % of Total |             | FY09 % of Total |              | FY10 % of Total |  |
|--------------------------------|-----------------|-------|-------------|-----------------|-------------|-----------------|--------------|-----------------|--|
| Student Instructional Category | FY 2000         | Exp   | FY 2006     | Exp             | FY 2009     | Exp             | FY 2010      | Exp             |  |
| Student Academic Achievement   | \$4,083,267     | 60.2% | \$5,114,566 | 58.6%           | \$5,710,047 | 58.8%           | \$5,858,008  | 56.4%           |  |
| Student Instructional Support  | \$537,909       | 7.9%  | \$716,563   | 8.2%            | \$851,435   | 8.8%            | \$757,590    | 7.3%            |  |
| Overhead and Operational       | \$1,416,869     | 20.9% | \$1,602,845 | 18.4%           | \$1,971,820 | 20.3%           | \$2,193,327  | 21.1%           |  |
| Nonoperational                 | \$750,014       | 11.0% | \$1,290,012 | 14.8%           | \$1,177,079 | 12.1%           | \$1,586,196  | 15.3%           |  |
| Grand Total                    | \$6,788,058     |       | \$8,723,987 |                 | \$9,710,381 |                 | \$10,395,121 |                 |  |