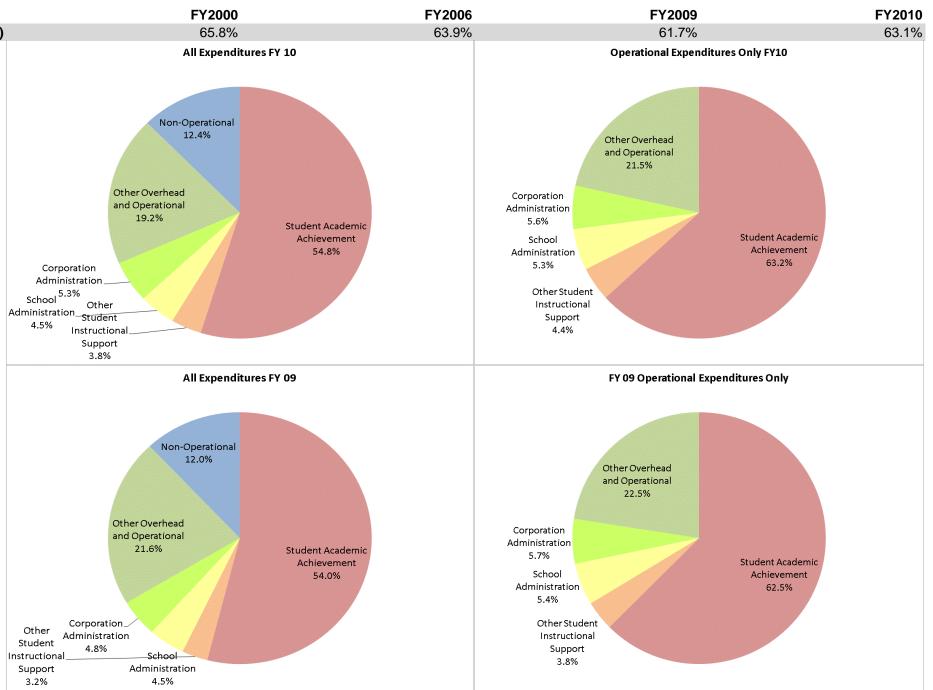

## School Corporation Expenditures by Expenditure Type Biannual Financial Report Data July 2009 - June 2010 Randolph Southern School Corp (6805)

| FY00 % of Total |                                                                        | FY06 % of Total                                                      |                                                                                                                     | I FY09 % of Total                                                                                                                         |                                                                                                                                                                                          | FY10 % of Total                                                                                                                                                                                                |                                                                                                                                                                                                                                                               |  |
|-----------------|------------------------------------------------------------------------|----------------------------------------------------------------------|---------------------------------------------------------------------------------------------------------------------|-------------------------------------------------------------------------------------------------------------------------------------------|------------------------------------------------------------------------------------------------------------------------------------------------------------------------------------------|----------------------------------------------------------------------------------------------------------------------------------------------------------------------------------------------------------------|---------------------------------------------------------------------------------------------------------------------------------------------------------------------------------------------------------------------------------------------------------------|--|
| FY 2000         | Exp                                                                    | FY 2006                                                              | Exp                                                                                                                 | FY 2009                                                                                                                                   | Ехр                                                                                                                                                                                      | FY 2010                                                                                                                                                                                                        | Ехр                                                                                                                                                                                                                                                           |  |
| \$2,730,169     | 58.6%                                                                  | \$2,982,674                                                          | 56.6%                                                                                                               | \$3,205,902                                                                                                                               | 54.0%                                                                                                                                                                                    | \$3,180,809                                                                                                                                                                                                    | 54.8%                                                                                                                                                                                                                                                         |  |
| \$338,153       | 7.3%                                                                   | \$383,120                                                            | 7.3%                                                                                                                | \$455,036                                                                                                                                 | 7.7%                                                                                                                                                                                     | \$479,496                                                                                                                                                                                                      | 8.3%                                                                                                                                                                                                                                                          |  |
| \$1,142,673     | 24.5%                                                                  | \$1,340,805                                                          | 25.5%                                                                                                               | \$1,564,823                                                                                                                               | 26.4%                                                                                                                                                                                    | \$1,422,818                                                                                                                                                                                                    | 24.5%                                                                                                                                                                                                                                                         |  |
| \$449,205       | 9.6%                                                                   | \$560,645                                                            | 10.6%                                                                                                               | \$712,347                                                                                                                                 | 12.0%                                                                                                                                                                                    | \$719,703                                                                                                                                                                                                      | 12.4%                                                                                                                                                                                                                                                         |  |
| \$4,660,201     |                                                                        | \$5,267,244                                                          |                                                                                                                     | \$5,938,107                                                                                                                               |                                                                                                                                                                                          | \$5,802,827                                                                                                                                                                                                    |                                                                                                                                                                                                                                                               |  |
|                 | <b>FY 2000</b><br>\$2,730,169<br>\$338,153<br>\$1,142,673<br>\$449,205 | FY 2000Exp\$2,730,16958.6%\$338,1537.3%\$1,142,67324.5%\$449,2059.6% | FY 2000ExpFY 2006\$2,730,16958.6%\$2,982,674\$338,1537.3%\$383,120\$1,142,67324.5%\$1,340,805\$449,2059.6%\$560,645 | FY 2000ExpFY 2006Exp\$2,730,16958.6%\$2,982,67456.6%\$338,1537.3%\$383,1207.3%\$1,142,67324.5%\$1,340,80525.5%\$449,2059.6%\$560,64510.6% | FY 2000ExpFY 2006ExpFY 2009\$2,730,16958.6%\$2,982,67456.6%\$3,205,902\$338,1537.3%\$383,1207.3%\$455,036\$1,142,67324.5%\$1,340,80525.5%\$1,564,823\$449,2059.6%\$560,64510.6%\$712,347 | FY 2000ExpFY 2006ExpFY 2009Exp\$2,730,16958.6%\$2,982,67456.6%\$3,205,90254.0%\$338,1537.3%\$383,1207.3%\$455,0367.7%\$1,142,67324.5%\$1,340,80525.5%\$1,564,82326.4%\$449,2059.6%\$560,64510.6%\$712,34712.0% | FY 2000ExpFY 2006ExpFY 2009ExpFY 2010\$2,730,16958.6%\$2,982,67456.6%\$3,205,90254.0%\$3,180,809\$338,1537.3%\$383,1207.3%\$455,0367.7%\$479,496\$1,142,67324.5%\$1,340,80525.5%\$1,564,82326.4%\$1,422,818\$449,2059.6%\$560,64510.6%\$712,34712.0%\$719,703 |  |

Student Instructional Expenditures (Academic Achievement plus Support)

School 5.3%

Instructional\_ Support 3.2%

Randolph Southern School Corp (6805)

1