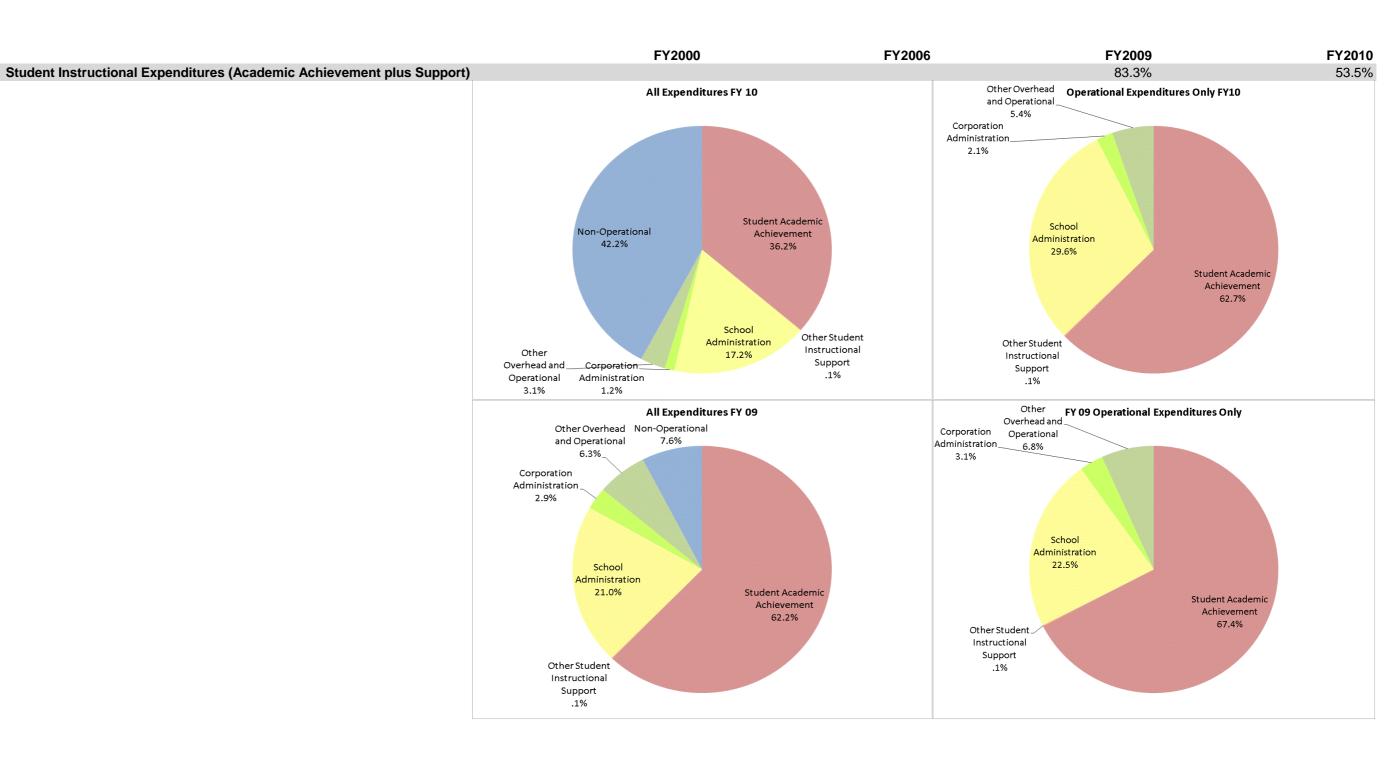

## Renaissance Academy Charter (9690)

|                                | FY00 % of Total |     | FYU6 % of Total |     | FYU9 % of Total |       | FY10 % of Total |       |
|--------------------------------|-----------------|-----|-----------------|-----|-----------------|-------|-----------------|-------|
| Student Instructional Category | FY 2000         | Exp | FY 2006         | Exp | FY 2009         | Exp   | FY 2010         | Exp   |
| Student Academic Achievement   | \$0             |     | \$0             |     | \$532,971       | 62.2% | \$461,235       | 36.2% |
| Student Instructional Support  | \$0             |     | \$0             |     | \$180,546       | 21.1% | \$219,651       | 17.2% |
| Overhead and Operational       | \$0             |     | \$0             |     | \$78,290        | 9.1%  | \$55,423        | 4.4%  |
| Nonoperational                 | \$0             |     | \$0             |     | \$64,801        | 7.6%  | \$537,386       | 42.2% |
| Grand Total                    | \$0             |     | \$0             |     | \$856,609       |       | \$1,273,695     |       |