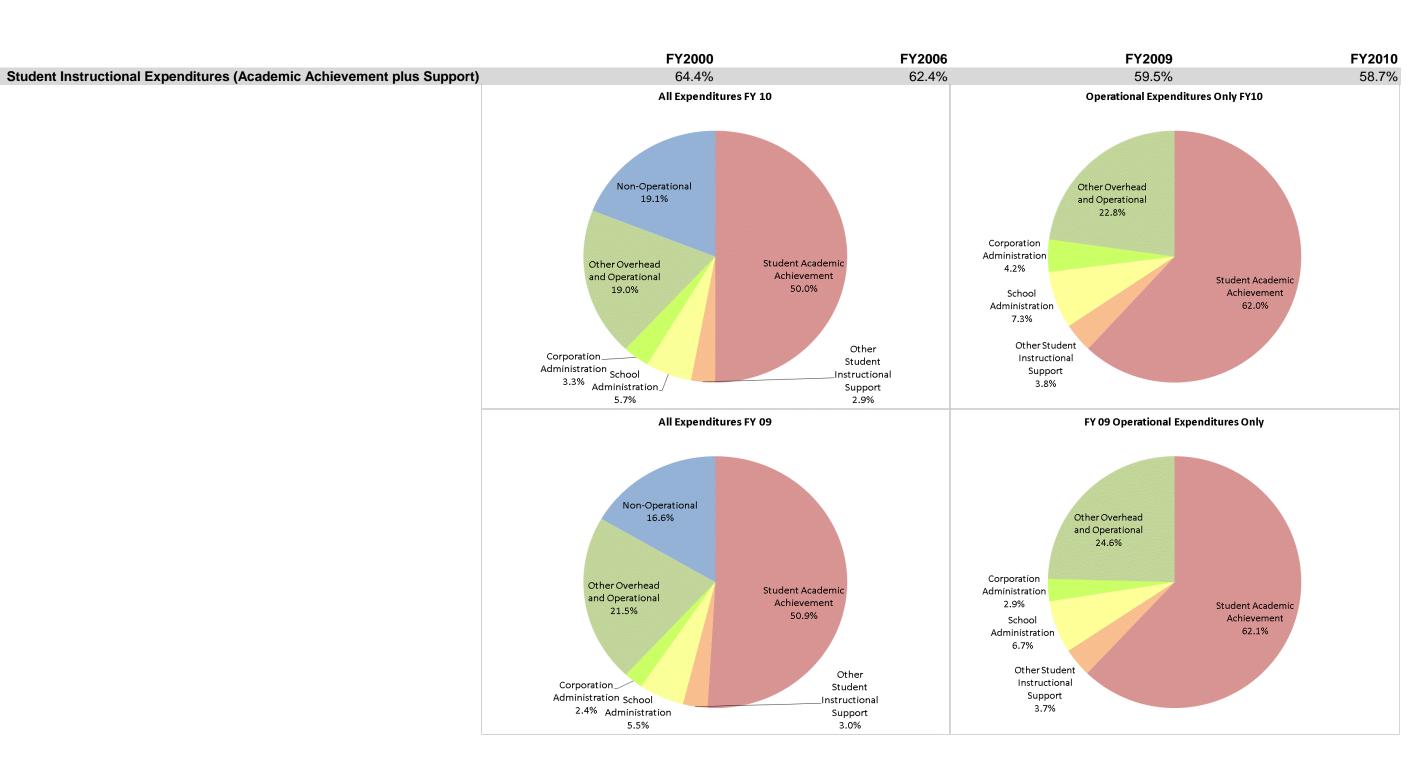

## Rensselaer Central School Corp (3815)

|                                | FY00 % of Total |       | FY06 % of Total |       | FY09 % of Total |       | FY10 % of Total |       |
|--------------------------------|-----------------|-------|-----------------|-------|-----------------|-------|-----------------|-------|
| Student Instructional Category | FY 2000         | Exp   | FY 2006         | Exp   | FY 2009         | Exp   | FY 2010         | Exp   |
| Student Academic Achievement   | \$6,488,805     | 55.6% | \$7,874,347     | 53.1% | \$8,409,467     | 50.9% | \$8,236,395     | 50.0% |
| Student Instructional Support  | \$1,038,644     | 8.9%  | \$1,383,414     | 9.3%  | \$1,409,752     | 8.5%  | \$1,419,847     | 8.6%  |
| Overhead and Operational       | \$2,745,015     | 23.5% | \$3,605,918     | 24.3% | \$3,941,269     | 23.9% | \$3,666,053     | 22.3% |
| Nonoperational                 | \$1,407,496     | 12.1% | \$1,978,586     | 13.3% | \$2,745,024     | 16.6% | \$3,136,661     | 19.1% |
| Grand Total                    | \$11,679,960    |       | \$14,842,264    |       | \$16,505,512    |       | \$16,458,956    |       |