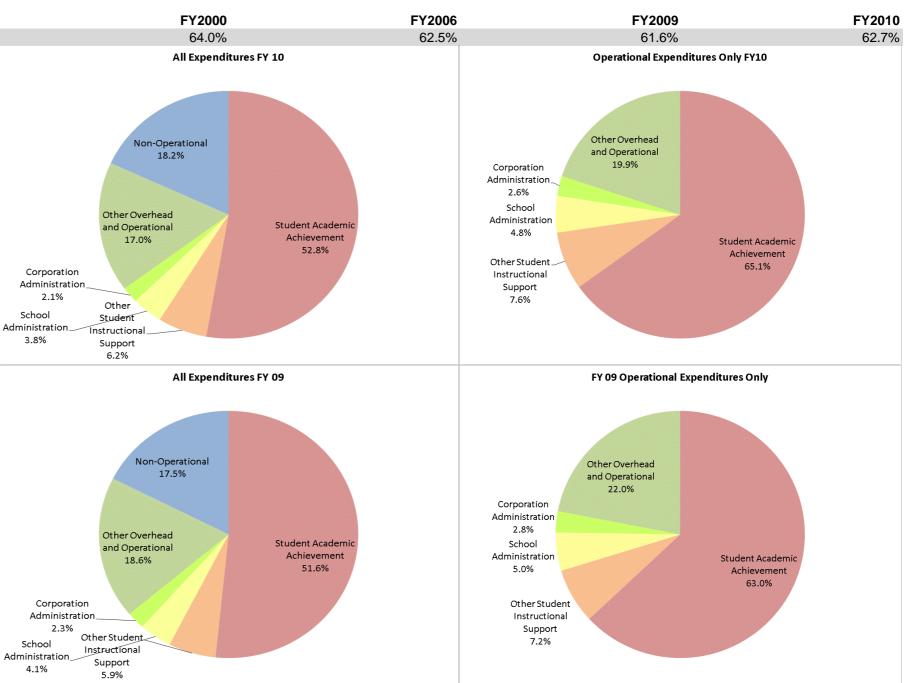

## School Corporation Expenditures by Expenditure Type Biannual Financial Report Data July 2009 - June 2010 Richland-Bean Blossom C S C (5705)

|                                | FY00 % of Total |       |              | FY06 % of Total |              | FY09 % of Total |              | FY10 % of Total |  |
|--------------------------------|-----------------|-------|--------------|-----------------|--------------|-----------------|--------------|-----------------|--|
| Student Instructional Category | FY 2000         | Exp   | FY 2006      | Exp             | FY 2009      | Exp             | FY 2010      | Exp             |  |
| Student Academic Achievement   | \$10,816,396    | 54.7% | \$13,634,008 | 53.3%           | \$14,970,367 | 51.6%           | \$16,002,054 | 52.8%           |  |
| Student Instructional Support  | \$1,847,486     | 9.3%  | \$2,357,219  | 9.2%            | \$2,895,189  | 10.0%           | \$3,022,225  | 10.0%           |  |
| Overhead and Operational       | \$3,712,737     | 18.8% | \$5,019,516  | 19.6%           | \$6,042,707  | 20.8%           | \$5,784,200  | 19.1%           |  |
| Nonoperational                 | \$3,404,252     | 17.2% | \$4,559,408  | 17.8%           | \$5,087,603  | 17.5%           | \$5,509,821  | 18.2%           |  |
| Grand Total                    | \$19,780,871    |       | \$25,570,151 |                 | \$28,995,866 |                 | \$30,318,301 |                 |  |

Student Instructional Expenditures (Academic Achievement plus Support)

Corporation Administration\_ 2.1% School

3.8%

Corporation Administration\_ School School Instructional Administration Support 4.1%

Richland-Bean Blossom C S C (5705)