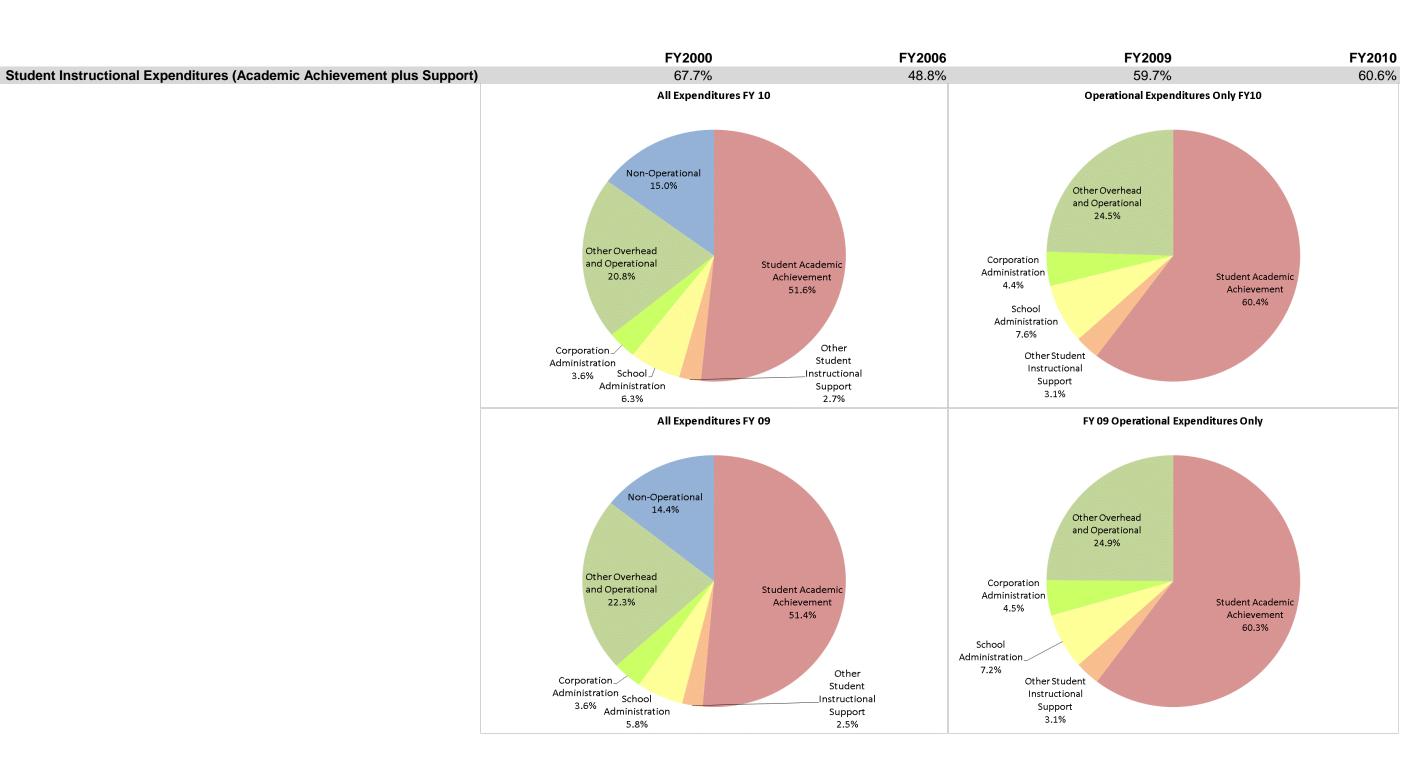

## River Forest Community Sch Corp (4590)

|                                | FY00 % of Total |       | FY06 % of Total |       | FY09 % of Total |       | FY10 % of Total |       |  |
|--------------------------------|-----------------|-------|-----------------|-------|-----------------|-------|-----------------|-------|--|
| Student Instructional Category | FY 2000         | Exp   | FY 2006         | Exp   | FY 2009         | Exp   | FY 2010         | Exp   |  |
| Student Academic Achievement   | \$7,097,106     | 59.7% | \$7,075,200     | 42.4% | \$8,460,735     | 51.4% | \$8,464,939     | 51.6% |  |
| Student Instructional Support  | \$951,996       | 8.0%  | \$1,073,687     | 6.4%  | \$1,360,866     | 8.3%  | \$1,471,432     | 9.0%  |  |
| Overhead and Operational       | \$2,959,355     | 24.9% | \$3,773,203     | 22.6% | \$4,276,208     | 26.0% | \$4,012,204     | 24.5% |  |
| Nonoperational                 | \$873,472       | 7.4%  | \$4,760,222     | 28.5% | \$2,362,925     | 14.4% | \$2,453,047     | 15.0% |  |
| Grand Total                    | \$11,881,929    |       | \$16,682,312    |       | \$16,460,734    |       | \$16,401,622    |       |  |