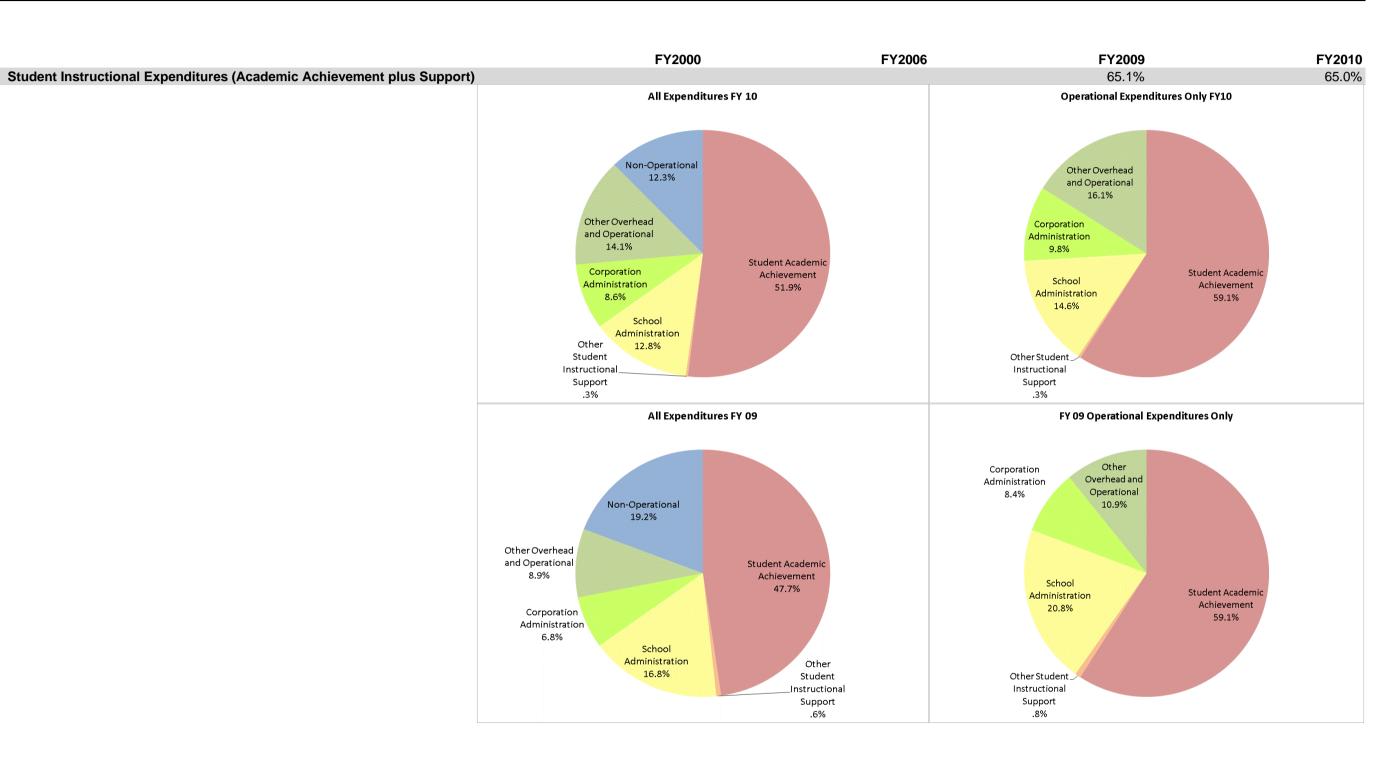

## Robert H Faulkner Academy (9795)

|                                | FY00 % of Total |     | FY06 % of Total |     | FY09 % of Total |       | FY10 % of Total |       |
|--------------------------------|-----------------|-----|-----------------|-----|-----------------|-------|-----------------|-------|
| Student Instructional Category | FY 2000         | Exp | FY 2006         | Exp | FY 2009         | Exp   | FY 2010         | Exp   |
| Student Academic Achievement   | \$0             |     | \$0             |     | \$623,872       | 47.7% | \$812,498       | 51.9% |
| Student Instructional Support  | \$0             |     | \$0             |     | \$226,991       | 17.4% | \$205,317       | 13.1% |
| Overhead and Operational       | \$0             |     | \$0             |     | \$205,762       | 15.7% | \$355,949       | 22.7% |
| Nonoperational                 | \$0             |     | \$0             |     | \$251,169       | 19.2% | \$192,030       | 12.3% |
| Grand Total                    | \$0             |     | \$0             |     | \$1,307,793     |       | \$1,565,794     |       |