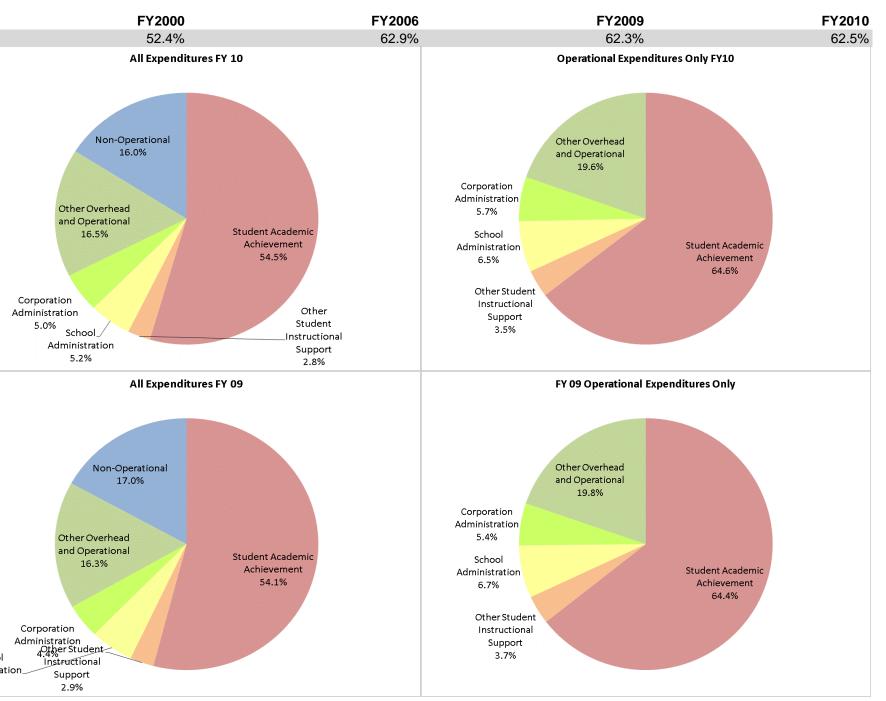

## School Corporation Expenditures by Expenditure Type Biannual Financial Report Data July 2009 - June 2010 Rochester Community Sch Corp (2645)

|                                | F            | FY00 % of Total | I            | FY06 % of Total | I            | FY09 % of Total |              | FY10 % of Total |
|--------------------------------|--------------|-----------------|--------------|-----------------|--------------|-----------------|--------------|-----------------|
| Student Instructional Category | FY 2000      | Ехр             | FY 2006      | Exp             | FY 2009      | Exp             | FY 2010      | Exp             |
| Student Academic Achievement   | \$7,866,900  | 46.2%           | \$9,302,945  | 54.8%           | \$10,104,608 | 54.1%           | \$10,520,703 | 54.5%           |
| Student Instructional Support  | \$1,056,492  | 6.2%            | \$1,380,155  | 8.1%            | \$1,542,917  | 8.3%            | \$1,539,726  | 8.0%            |
| Overhead and Operational       | \$2,600,224  | 15.3%           | \$3,473,989  | 20.5%           | \$3,864,433  | 20.7%           | \$4,150,171  | 21.5%           |
| Nonoperational                 | \$5,520,693  | 32.4%           | \$2,819,507  | 16.6%           | \$3,173,810  | 17.0%           | \$3,091,107  | 16.0%           |
| Grand Total                    | \$17,044,310 |                 | \$16,976,596 |                 | \$18,685,769 |                 | \$19,301,707 |                 |
|                                | . , ,        | 32.4%           | . , ,        | 16.6%           | . , ,        | 17.0%           | . , ,        | 16.0%           |