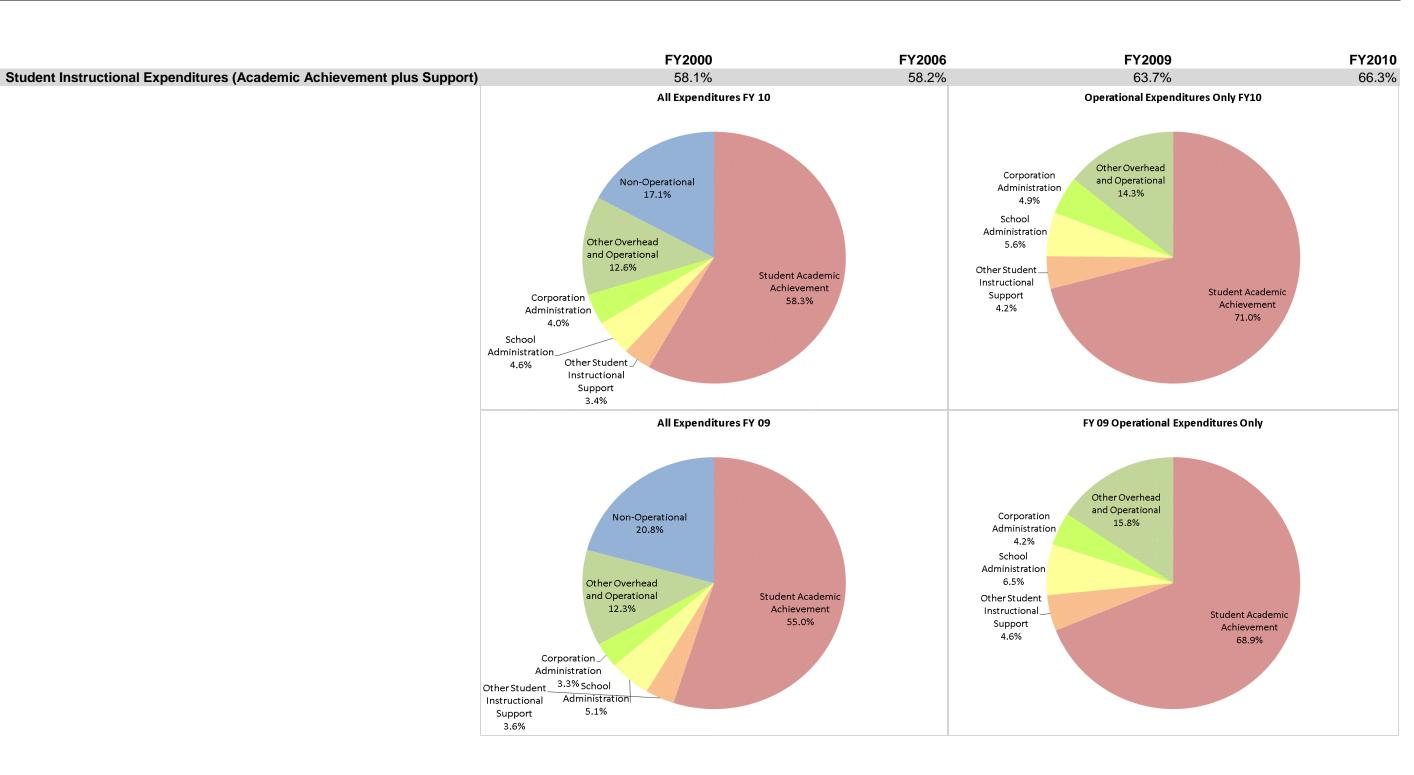

## **Rockville Community School Corp (6300)**

|                                | FY00 % of Total |       | FY06 % of Total |       | FY09 % of Total |       | FY10 % of Total |       |
|--------------------------------|-----------------|-------|-----------------|-------|-----------------|-------|-----------------|-------|
| Student Instructional Category | FY 2000         | Exp   | FY 2006         | Exp   | FY 2009         | Exp   | FY 2010         | Exp   |
| Student Academic Achievement   | \$3,595,075     | 50.9% | \$4,339,503     | 50.4% | \$5,346,684     | 55.0% | \$5,437,056     | 58.3% |
| Student Instructional Support  | \$509,523       | 7.2%  | \$671,418       | 7.8%  | \$843,474       | 8.7%  | \$748,576       | 8.0%  |
| Overhead and Operational       | \$1,237,947     | 17.5% | \$1,486,759     | 17.3% | \$1,514,085     | 15.6% | \$1,548,832     | 16.6% |
| Nonoperational                 | \$1,718,831     | 24.3% | \$2,112,703     | 24.5% | \$2,017,651     | 20.8% | \$1,597,231     | 17.1% |
| Grand Total                    | \$7,061,376     |       | \$8,610,383     |       | \$9,721,894     |       | \$9,331,695     |       |