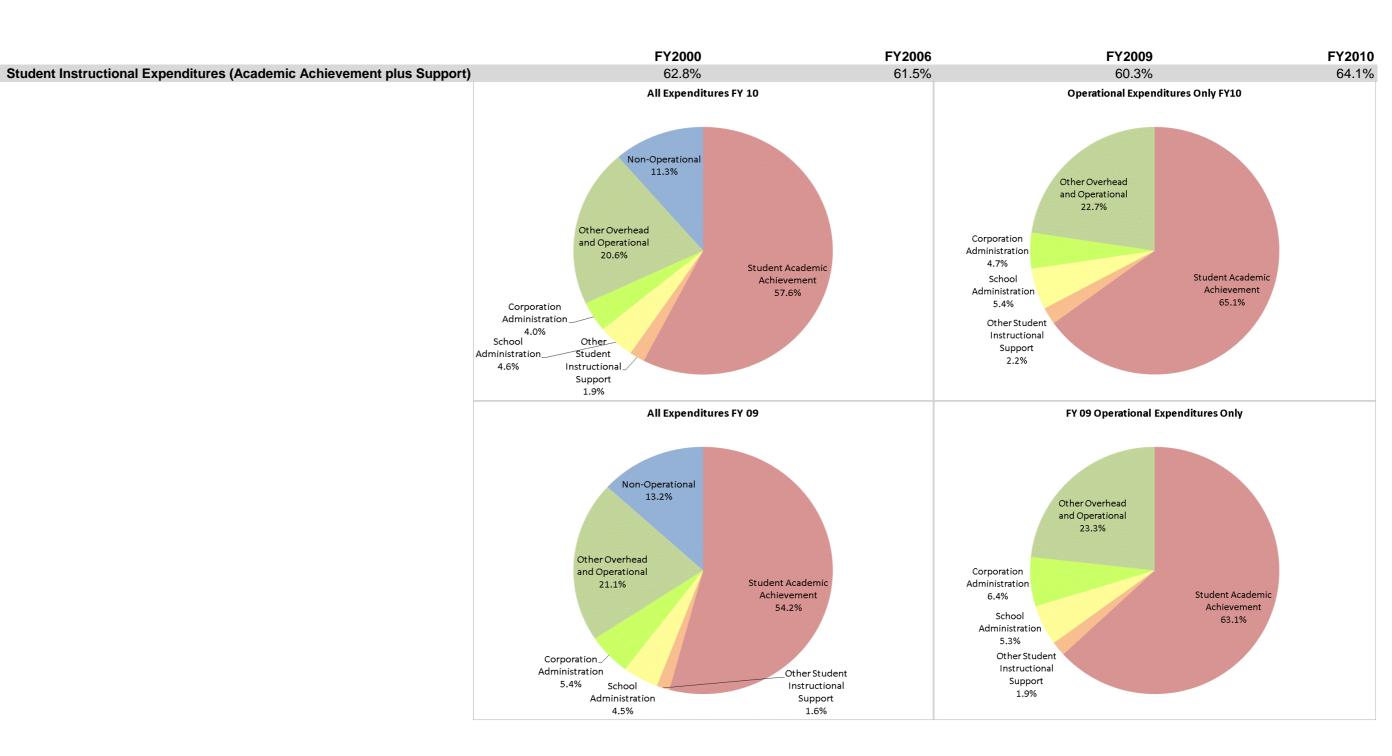

## **Rossville Con School District (1180)**

|                                | FY00 % of Total |       | FY06 % of Total |       | FY09 % of Total |       | FY10 % of Total |       |
|--------------------------------|-----------------|-------|-----------------|-------|-----------------|-------|-----------------|-------|
| Student Instructional Category | FY 2000         | Exp   | FY 2006         | Exp   | FY 2009         | Ехр   | FY 2010         | Exp   |
| Student Academic Achievement   | \$3,448,688     | 55.4% | \$4,189,377     | 54.0% | \$4,795,169     | 54.2% | \$5,067,924     | 57.6% |
| Student Instructional Support  | \$463,032       | 7.4%  | \$581,651       | 7.5%  | \$537,497       | 6.1%  | \$568,919       | 6.5%  |
| Overhead and Operational       | \$1,407,833     | 22.6% | \$1,760,044     | 22.7% | \$2,343,350     | 26.5% | \$2,163,291     | 24.6% |
| Nonoperational                 | \$909,049       | 14.6% | \$1,227,265     | 15.8% | \$1,169,617     | 13.2% | \$998,214       | 11.3% |
| Grand Total                    | \$6,228,602     |       | \$7,758,336     |       | \$8,845,633     |       | \$8,798,348     |       |