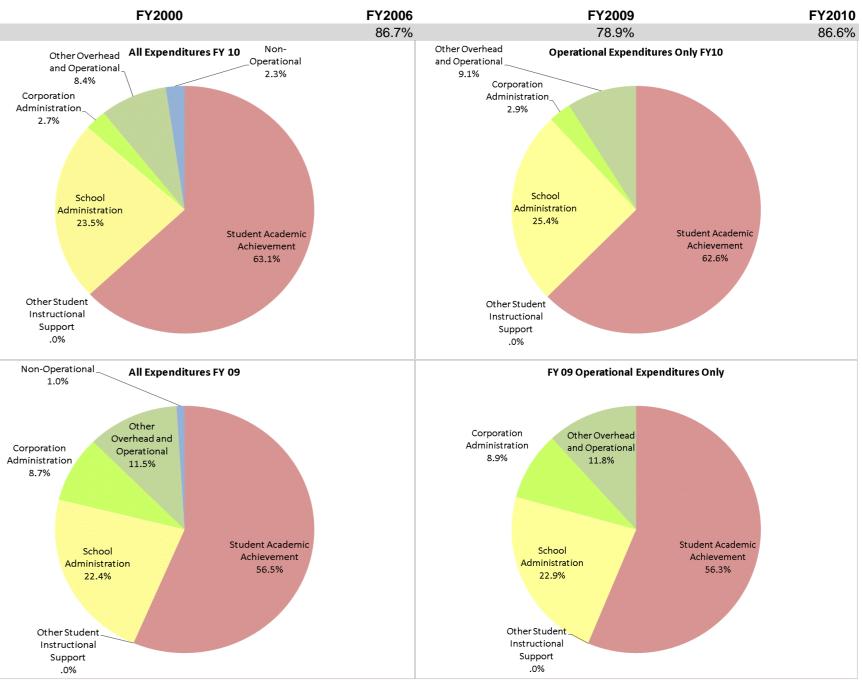

|                                | FY00 % of Total |     | FY06 % of Total |       | FY09 % of Total |       | FY10 % of Total |       |
|--------------------------------|-----------------|-----|-----------------|-------|-----------------|-------|-----------------|-------|
| Student Instructional Category | FY 2000         | Exp | FY 2006         | Exp   | FY 2009         | Exp   | FY 2010         | Exp   |
| Student Academic Achievement   | \$0             |     | \$627,803       | 69.6% | \$547,463       | 56.5% | \$673,631       | 63.1% |
| Student Instructional Support  | \$0             |     | \$154,152       | 17.1% | \$217,387       | 22.4% | \$250,945       | 23.5% |
| Overhead and Operational       | \$0             |     | \$116,502       | 12.9% | \$194,953       | 20.1% | \$118,546       | 11.1% |
| Nonoperational                 | \$0             |     | \$3,957         | .4%   | \$9,768         | 1.0%  | \$25,079        | 2.3%  |
| Grand Total                    | \$0             |     | \$902,414       |       | \$969,570       |       | \$1,068,201     |       |