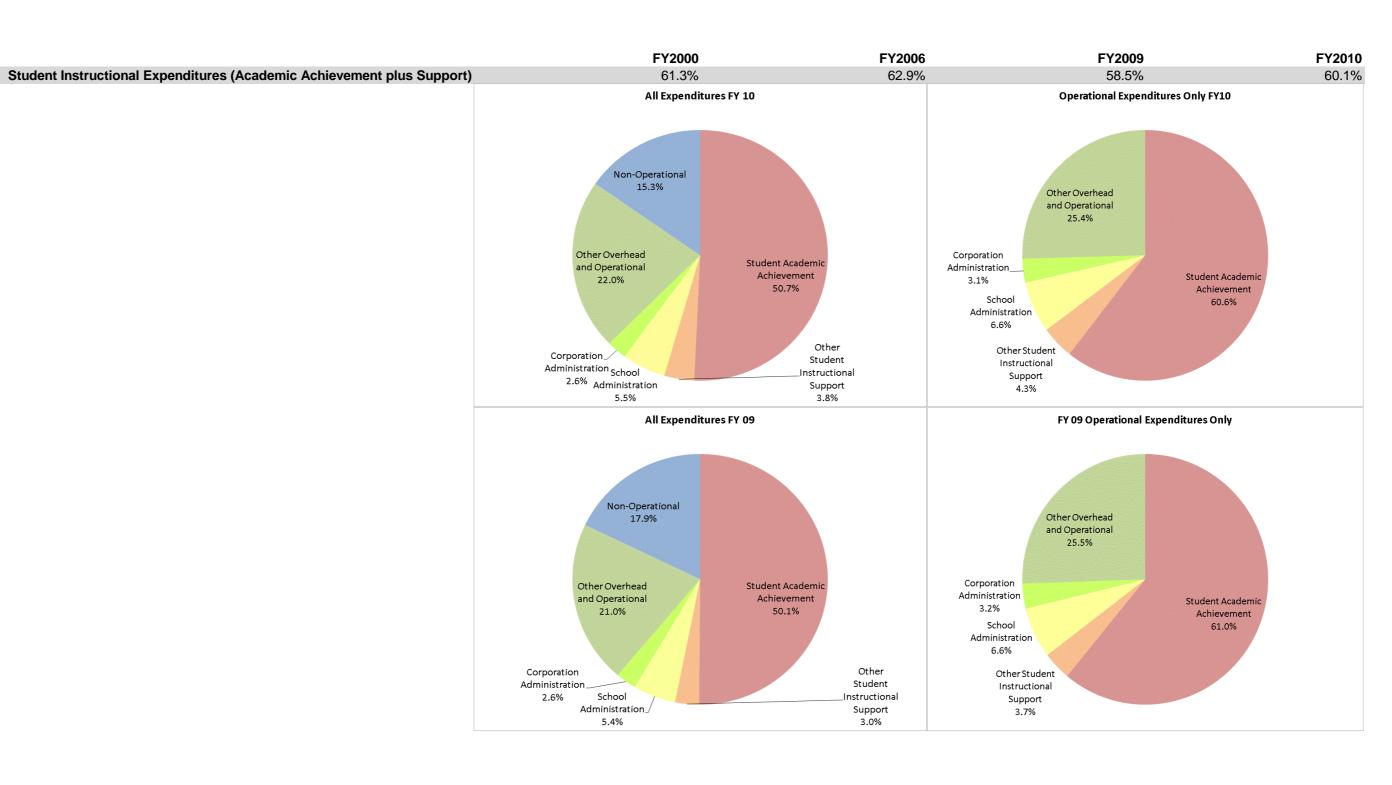

## School Corporation Expenditures by Expenditure Type Biannual Financial Report Data July 2009 - June 2010 Rush County Schools (6995)

## **Rush County Schools (6995)**

|                                | FY00 % of Total |       | FY06 % of Total |       | % of Total FY09 % of To |       | al FY10 % of Total |       |
|--------------------------------|-----------------|-------|-----------------|-------|-------------------------|-------|--------------------|-------|
| Student Instructional Category | FY 2000         | Exp   | FY 2006         | Exp   | FY 2009                 | Exp   | FY 2010            | Exp   |
| Student Academic Achievement   | \$11,220,051    | 54.2% | \$12,315,762    | 55.3% | \$12,771,007            | 50.1% | \$12,905,417       | 50.7% |
| Student Instructional Support  | \$1,474,559     | 7.1%  | \$1,689,226     | 7.6%  | \$2,142,178             | 8.4%  | \$2,370,680        | 9.3%  |
| Overhead and Operational       | \$4,590,199     | 22.2% | \$5,551,614     | 24.9% | \$6,010,057             | 23.6% | \$6,254,507        | 24.6% |
| Nonoperational                 | \$3,430,164     | 16.6% | \$2,718,922     | 12.2% | \$4,550,454             | 17.9% | \$3,899,251        | 15.3% |
| Grand Total                    | \$20,714,972    |       | \$22,275,524    |       | \$25,473,695            |       | \$25,429,855       |       |