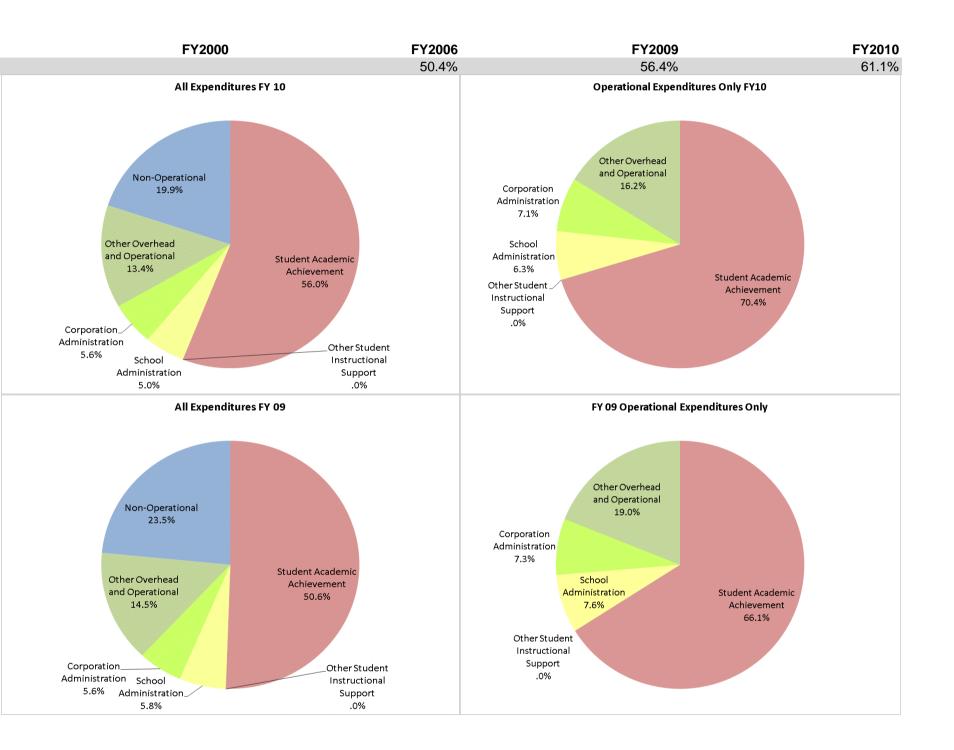

Student Instructional Expenditures (Academic Achievement plus Support)

SE Neighborhood Sch of Excellence (9485)

1

| FY00    | ) % of Total | FY          | 06 % of Total | FY          | 09 % of Total |             | FY10 % of Total |
|---------|--------------|-------------|---------------|-------------|---------------|-------------|-----------------|
| FY 2000 | Ехр          | FY 2006     | Ехр           | FY 2009     | Exp           | FY 2010     | Exp             |
| \$0     |              | \$670,241   | 41.7%         | \$1,252,886 | 50.6%         | \$1,492,724 | 56.0%           |
| \$0     |              | \$139,913   | 8.7%          | \$144,613   | 5.8%          | \$134,513   | 5.0%            |
| \$0     |              | \$400,022   | 24.9%         | \$498,777   | 20.1%         | \$507,277   | 19.0%           |
| \$0     |              | \$396,077   | 24.7%         | \$581,453   | 23.5%         | \$530,483   | 19.9%           |
| \$0     |              | \$1,606,252 |               | \$2,477,729 |               | \$2,664,997 |                 |